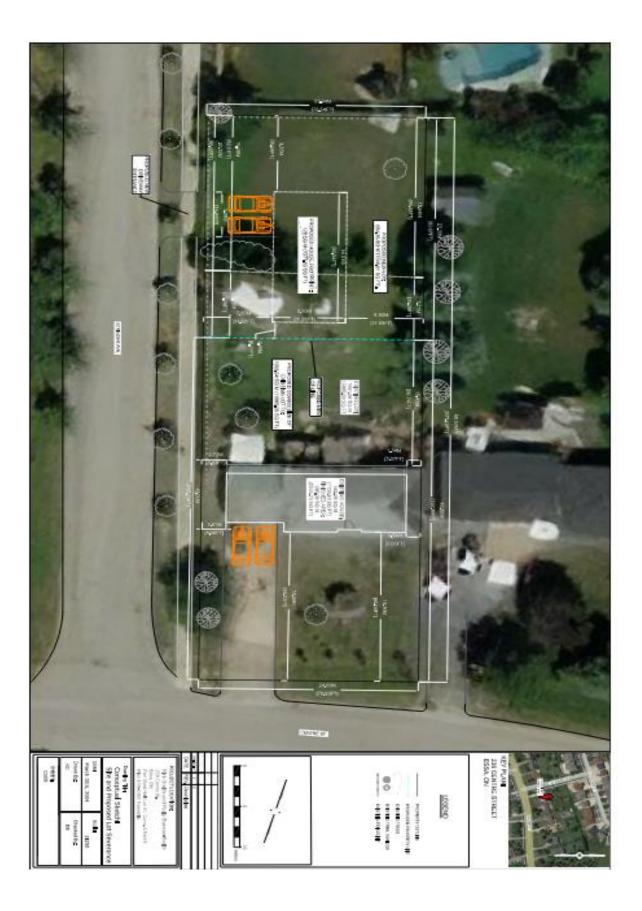

## NOTICE OF A PUBLIC HEARING FOR A CONSENT & MINOR VARIANCE APPLICATION(S) NO. B1/24 & A2/24

**TAKE NOTICE** that an application has been submitted for both a Consent application and a Minor Variance application on the property known legally as CON 4 PT LOT 31 RP 51R2353;PART 6, municipally known 239 Centre Street. The subject property is zoned 'Residential, Low Density, Detached (R1)'. The applicant is requesting a Consent to sever lands known as CON 4 PT LOT 31 RP 51R2353; PART 6, municipally known as 239 Centre Street. The existing lot has an area of approximately 1660m<sup>2</sup>. The Consent would result in the severed lot having an area of 654.78m<sup>2</sup>, and the retained lot having an area of 1009.54m<sup>2</sup>. The application has been submitted concurrently with an application for a Minor Variance for relief from Section 17 of Essa Township's Zoning By-law (2003-50) which regulates the minimum lot size for lands zoned 'Residential, Low Density, Detached (R1) at 810m<sup>2</sup>. The applicant is proposing a lot that is 155.24m<sup>2</sup> less than the minimum (654.78m<sup>2</sup>). The applicant is proposing to construct any buildings or structures.

## Proposal: