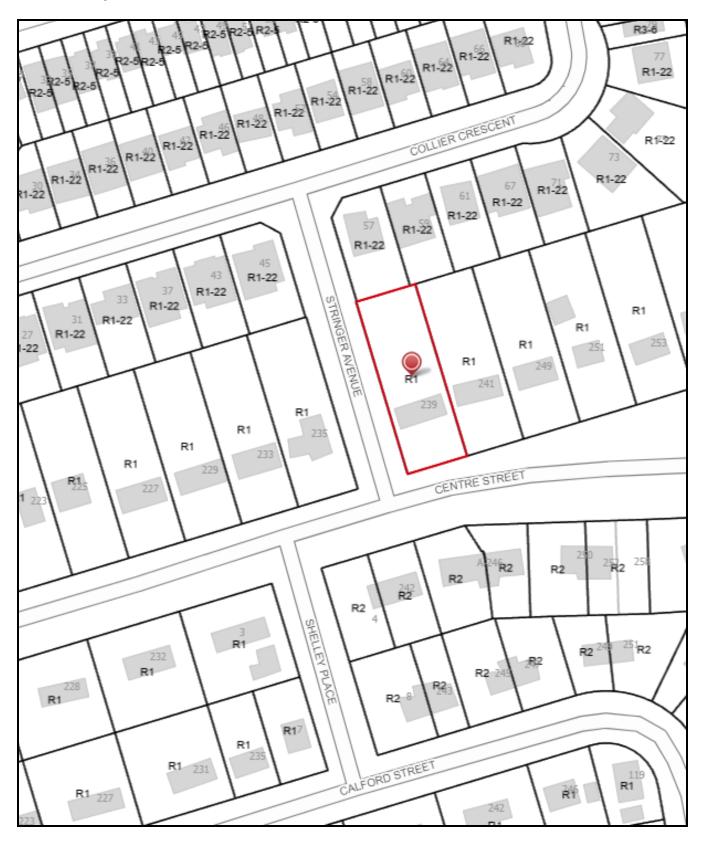

## NOTICE OF A PUBLIC HEARING FOR A CONSENT & MINOR VARIANCE APPLICATION(S) NO. B1/24 & A2/24

**TAKE NOTICE** that an application has been submitted for both a Consent application and a Minor Variance application on the property known legally as CON 4 PT LOT 31 RP 51R2353;PART 6, municipally known 239 Centre Street. The subject property is zoned 'Residential, Low Density, Detached (R1)'. The applicant is requesting a Consent to sever lands known as CON 4 PT LOT 31 RP 51R2353; PART 6, municipally known as 239 Centre Street. The existing lot has an area of approximately 1660m<sup>2</sup>. The Consent would result in the severed lot having an area of 654.78m<sup>2</sup>, and the retained lot having an area of 1009.54m<sup>2</sup>. The application has been submitted concurrently with an application for a Minor Variance for relief from Section 17 of Essa Township's Zoning By-law (2003-50) which regulates the minimum lot size for lands zoned 'Residential, Low Density, Detached (R1) at 810m<sup>2</sup>. The applicant is proposing a lot that is 155.24m<sup>2</sup> less than the minimum (654.78m<sup>2</sup>). The applicant is proposing to construct any buildings or structures.

## **Context Map:**