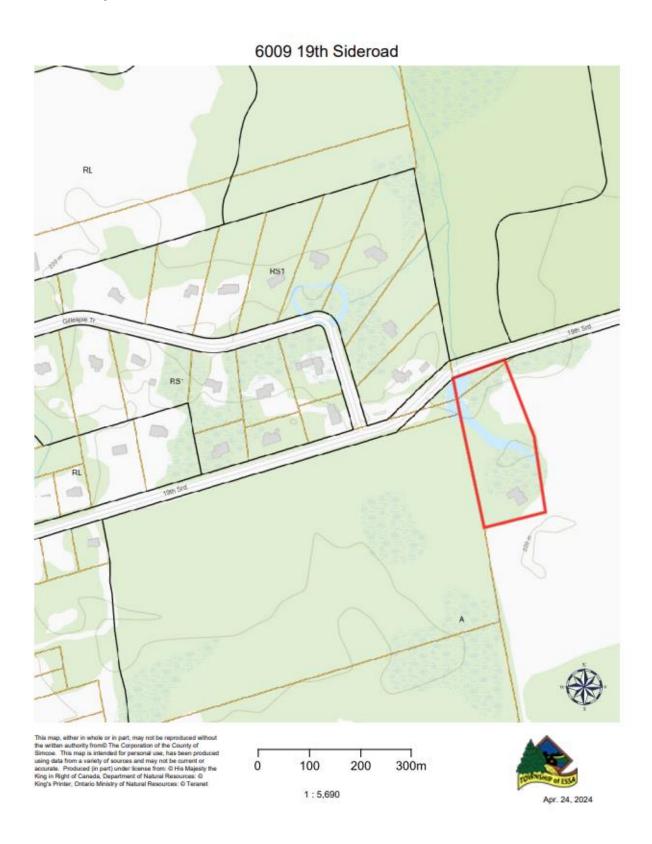

## NOTICE OF A PUBLIC HEARING FOR A MINOR VARIANCE APPLICATION NO. A4-24

**TAKE NOTICE** that an application has been submitted for a Minor Variance on the property known legally as E 1/2 LT 19 CON 5 ESSA TWP PT 1 51R29728; ESSA, municipally known as 6009 19<sup>th</sup> Sideroad. The subject property is zoned 'Agricultural (A) Zone' in the Essa Zoning By-law (2003-50). The applicant is seeking relief from the following subsections of Section 4.38.3 of the Zoning By-law, which regulates Additional Residential Units (ARUs) within detached accessory buildings:

## **Context Map:**