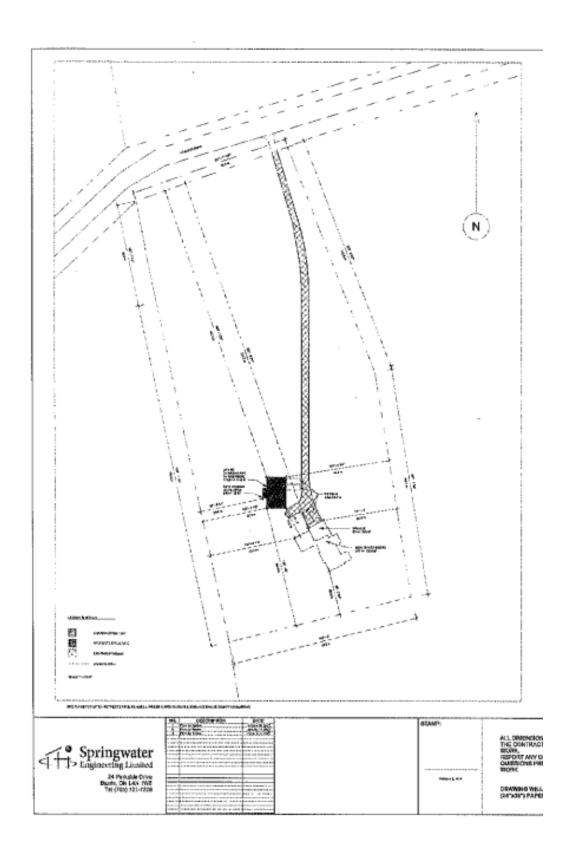

The applicant is proposing to construct a new detached accessory building in the form of a Carriage House, with the ARU unit having a gross floor area of approximately 142 m<sup>2</sup> and height of 7.8 metres. The carriage house thereby requires a variance of 33.05 m<sup>2</sup> in gross floor area and of 0.3 metres in height.

## Proposal: