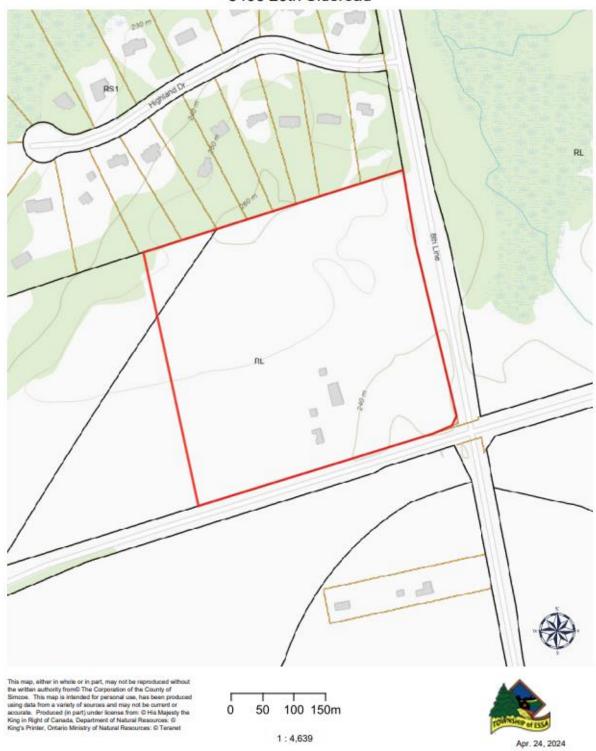

he proposed building appears to be in conformity with all other aspects of the Zoning Bylaw.

AND FURTHER TAKE NOTICE that the Committee of Adjustment has appointed May 31<sup>st</sup>, 2024 for a Public Hearing to be held at approximately 10:00 a.m.

You may make a written submission through the undersigned Secretary-Treasurer in which your comments will be provided to the Committee of Adjustment prior to their decision on the application. If you wish to be notified of the decision of the Committee of Adjustment in respect of this application, you must make a written request to the Committee of Adjustment at the address shown above, or via email to ocurnew@essatownship.on.ca.

Yours truly,

Oliver Ward Policy Planner oward@essatownship.on.ca (705) 424-9917 ext.126

## **Context Map:**





## Proposal:

Kim & Sylvia Murphy 5406 20th Sdr. Essa pg 2055 SITE PLAN Essa - Web Map Frontage 303M PR Primary Residence This map, either in whole or in part, may not be reproduced without the written authority from The Corporation of the County of Sincoe. This map is insended for personal use, has been produced using data form a warely of sources and may not be current or accurate. Produced (in part) under license from 10 His Majesty the King in Right of Cannada, Department of Natural Resources: ® Teranet Office of Cannada, Department of Natural Resources: ® Teranet 0 20 40 60m S Septic & Grazebo

1:2,320 NS New Septic

Existing Wells

Mar. 15, 2024