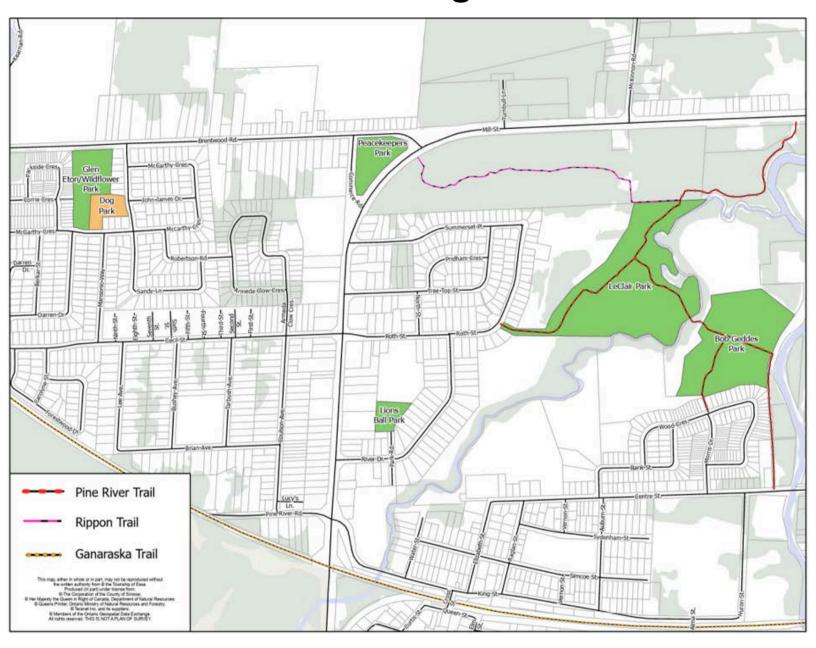

Department to report any

concerns.

(705) 424-9917

parksandrec@essatownship.on.ca

Essa Township is home to a variety of trails within its boundaries and we continue to work towards providing connectivity for our residents.

# **Township of Essa**

The following trails are maintained by the Township of Essa:

### **Pine River Trail**

The Pine River Trail is a 1.5 km trail that meanders through the Nottawasaga Fishing Park and LeClair Park. Enjoy the picturesque Nottawasaga River while hiking this trail.

# Rippon Trail

The Rippon Trail is a 1 km trail that connects Peacekeepers Park at the north end of Mill Street to the Nottawasaga Fishing Park, and the Pine River Trail.

# **North Angus**

**Bob Geddes Park: 147 Centre Street** 

Glen Eton/Wildflower Park/Dog Park: 42 McCarthy Cresent

Lions Ball Park: 4 Park Road LeClair Park: 54 Roth Street

Peacekeepers Park: 12 Commerce Drive