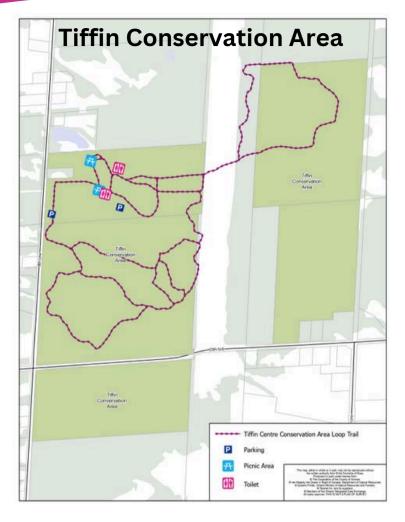

### **Tiffin Conservation Area (Tiffin Centre Loop Trail)**

The Tiffin Centre is a spectacular place for a walk or to bring your gear and bike, cross-country ski or snowshoe on 5 km of looped trails that meander through a mixture of wetlands, forests, open meadows and ancient lake beds. It is home to the Tiffin Centre Loop Trail which is situated in the Township of Essa.