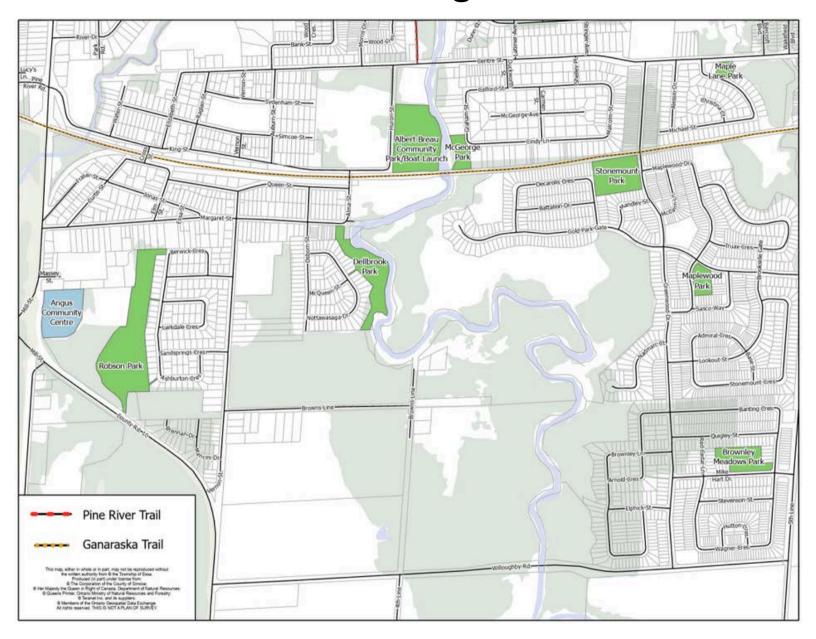

Department to report any

concerns.

(705) 424-9917

parksandrec@essatownship.on.ca

Essa Township is home to a variety of trails within its boundaries and we continue to work towards providing connectivity for our residents.

# **Township of Essa**

The following trails are maintained by the Township of Essa:

### **Pine River Trail**

The Pine River Trail is a 1.5 km trail that meanders through the Nottawasaga Fishing Park and LeClair Park. Enjoy the picturesque Nottawasaga River while hiking this trail.

# **South Angus**

Albert Breau Community Park/Boat Launch: 6 Huron Street

**Angus Community Centre: 8529 CR 10** 

**Brownley Meadows Park: 60 Mike Hart Drive** 

Dellbrook Park: 240 Margaret Street McGeorge Park: 107 Graham Street Maplewood Park: 191 Maplewood Drive