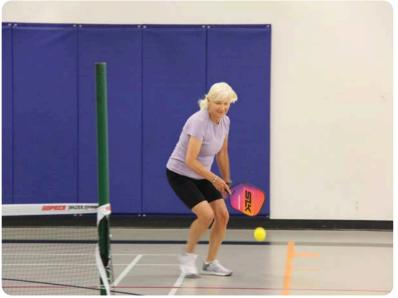

# Adult Pickleball (18+)

A dynamic paddle sport blending elements of tennis, badminton, and ping-pong, played on a compact court with a unique perforated ball, offering fast-paced fun for all adults. Paddles and balls are available.

**Location:** Angus Recreation Centre

Times:

Mondays, Tuesdays & Thursdays (11:30-1:30 pm)

Wednesdays (7:30-9:30 pm)

Exclusion Dates: Sept 2nd & Oct 14th