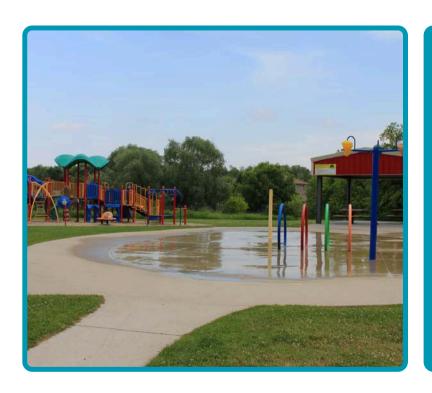

The Township of Essa currently has 2 splash pads which are open from Victoria Day to Labour Day each calendar year. The hours of operation for the Splash Pads are 10:00am to 8:00pm, however Post-Labour Day hours are on a "weather permitting" basis.

Splash Pads are located at the following locations:

Angus Community Park 6 Huron Street, Angus

Thornton Arena Ball Park 246 Barrie Street, Thornton

Maplewood Park- **COMING SOON**191 Maplewood Drive, Angus