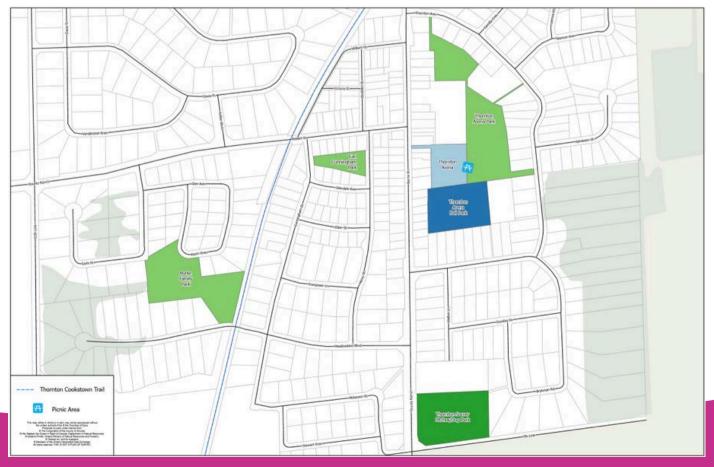

### **Thornton Cookstown Trail**

The Thornton Cookstown Trans-Canada trail is a 15.6 km shared use trail between the villages of Thornton and Cookstown. This trail is a part of nearly 24,000 km of trail that goes through 13 provinces and territories. It travels through green pasture land and forest, and crosses the Cookstown Creek.

# **Thornton**

Burke Family Park: 35 Kevin Cresent
Earl Cunningham Park: 3 Henry Street
Thornton Arena Park: 246 Barrie Street

Thornton Arena: 246 Barrie Street
Thornton Arena Ball Park: 246 Barrie Street
Thornton Soccer Pitches/Dog Park: 4256 7th Line