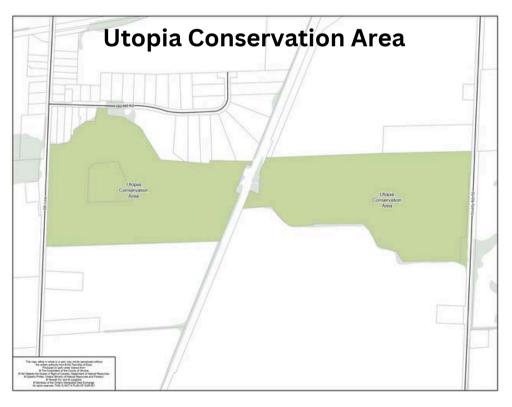

### **Utopia Conservation Area Trails**

The Utopia Conservation trails encompass an area of 100 acres which is used as passive green space. The conservation area is open to the public for passive recreation and features the historic Utopia Grist Mill.