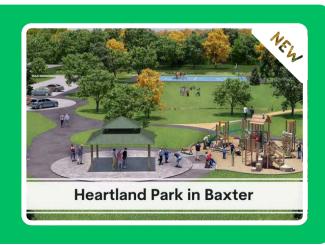

# **Coming Soon!**

Heartland Park is coming to Baxter!

Renderings are subject to change

| man of the same                            | Eco                                   | a 1                        |            | vno                | hi         | 2'6                   | Da                     | rkc           | · ar                                  | <b>1</b>   | ۸m                                    | on                                    | i+i/                  | 20                     |                   |              |
|--------------------------------------------|---------------------------------------|----------------------------|------------|--------------------|------------|-----------------------|------------------------|---------------|---------------------------------------|------------|---------------------------------------|---------------------------------------|-----------------------|------------------------|-------------------|--------------|
|                                            |                                       |                            | UV         | VIIS               |            | J                     | Га                     |               | aı                                    | IU A       | AII                                   |                                       | ILIC                  | 5                      |                   |              |
|                                            | Picnic Tables                         | Sheltered<br>Picnic Tables | р          | 0                  | SL         | SL                    |                        | Tennis Courts | _                                     | 7          |                                       |                                       |                       | 00                     |                   | SS           |
| TOWNSHIP OF ESSA                           | ab                                    | ed<br>ab                   | Playground | Dar                | on         | al<br>on              |                        | So l          | al                                    | Эас        |                                       | _                                     | 은<br>논                | Tt                     |                   | Ö            |
| OT ESSA                                    | <u> </u>                              | ere<br>C T                 | gro        | g                  | o 5        | 200                   | oal<br>tie             | S             | et b                                  | H H        | _ S                                   | 00                                    | ea:                   | O s                    | യ ഗ               | AC           |
| Where Town and Country Meet                | _:≧                                   | elt<br>inj                 | a<br>Yé    | 휴논                 | bli<br>Ish | asc<br>ısh            | sel                    | iË            | ske                                   | as         | SSS                                   | tdo                                   | <u> </u>              | ie it                  | hir<br>Ses        | i=           |
|                                            | ) <u>:</u>                            | Sh                         | <u>a</u>   | Skateboard<br>Park | Pu<br>Wa   | Seasonal<br>Washrooms | Baseball<br>Facilities | le le         | Basketball<br>Nets                    | Splash Pad | Soccer<br>Pitches                     | Outdoor<br>Pads                       | Off Leash<br>Dog Park | Adult Outdo<br>Fitness | Fishing<br>Access | Trail Access |
| Albert Breau Community Park                | _                                     | 7                          |            |                    | X          |                       |                        |               |                                       | X          | 0, 1                                  |                                       |                       | X                      | X                 | X            |
| 6 Huron Street, Angus                      | X                                     | X                          | Х          |                    |            | X                     | X                      |               |                                       |            |                                       |                                       |                       |                        |                   |              |
| Angus Arena                                |                                       |                            |            | X                  | Х          | Х                     |                        |               |                                       |            |                                       |                                       |                       |                        |                   |              |
| 8529 County Road 10, Angus                 |                                       |                            |            |                    |            | ^                     |                        |               |                                       |            |                                       |                                       |                       |                        |                   |              |
| Baxter Ball Park                           | X                                     | X                          | X          |                    |            | Χ                     | X                      |               |                                       |            |                                       | X                                     |                       |                        |                   |              |
| 119 Murphy Road, Baxter Bob Geddes Park    |                                       |                            | W          |                    |            |                       |                        |               |                                       |            |                                       |                                       |                       |                        |                   |              |
| 147 Centre Street. Angus                   |                                       |                            | X          |                    |            | Χ                     | Х                      |               |                                       |            |                                       |                                       |                       |                        |                   | X            |
| Brownley Meadows Park                      | X                                     |                            | X          |                    |            |                       |                        |               | X                                     |            | X                                     |                                       |                       |                        |                   |              |
| 60 Mike Hart Drive, Angus                  | ^                                     |                            | ^          |                    |            | X                     |                        |               | ^                                     |            | _ ^                                   |                                       |                       |                        |                   |              |
| Centennial Park                            |                                       |                            |            |                    |            | V                     |                        |               |                                       |            |                                       |                                       |                       |                        | X                 |              |
| 5892 Sideroad 20, Utopia                   |                                       |                            |            |                    |            | X                     |                        |               |                                       |            |                                       |                                       |                       |                        | ^                 |              |
| Burke Family Park                          | X                                     |                            | Х          |                    |            |                       |                        | Х             |                                       |            |                                       |                                       |                       |                        |                   |              |
| 35 Kevin Crescent, Thornton                |                                       | c                          |            |                    |            |                       |                        |               |                                       |            |                                       |                                       |                       |                        |                   |              |
| Dellbrook Park                             |                                       |                            | Χ          |                    |            |                       |                        |               |                                       |            |                                       |                                       |                       |                        |                   |              |
| 240 Margaret Street, Angus                 |                                       | 4                          |            |                    |            |                       |                        |               |                                       |            |                                       |                                       |                       |                        |                   |              |
| Don Ross Fishing Park                      | X                                     |                            |            |                    |            | Χ                     |                        |               |                                       |            |                                       |                                       |                       |                        | X                 |              |
| 8888 Don Ross Drive, Angus                 | \ \ \                                 |                            |            |                    |            |                       |                        |               |                                       |            |                                       |                                       |                       | _                      |                   | -            |
| Earl Cunningham Park                       | X                                     |                            | X          |                    |            |                       |                        |               |                                       |            |                                       |                                       |                       |                        |                   |              |
| 3 Henry Street, Thornton Egbert Park       |                                       |                            | X          |                    |            |                       |                        |               |                                       |            |                                       |                                       |                       |                        |                   |              |
| 5200 10th Sideroad, Egbert                 |                                       |                            | _ ^        |                    |            |                       |                        |               |                                       |            |                                       |                                       |                       |                        |                   |              |
| Elmgrove Ball Park                         |                                       |                            | Х          |                    |            | X                     | Х                      |               |                                       |            |                                       |                                       |                       |                        |                   |              |
| 6580 5th Sideroad, Elmgrove                | X                                     |                            |            |                    |            | ^                     | ^                      |               |                                       |            |                                       |                                       |                       |                        |                   |              |
| Glen Eton/Wildflower Park                  | ,,                                    |                            | Χ          |                    |            | Χ                     |                        | X             |                                       |            |                                       | X                                     | X                     |                        |                   |              |
| 42 McCarthy Crescent, Angus                | X                                     |                            |            |                    |            |                       |                        |               |                                       |            |                                       |                                       |                       |                        |                   |              |
| LeClaire Soccer Park                       | X                                     |                            |            |                    |            | Χ                     |                        |               |                                       |            | X                                     |                                       |                       |                        |                   | X            |
| 54 Roth Street, Angus                      | ^                                     |                            |            |                    |            |                       |                        |               |                                       |            |                                       |                                       |                       |                        |                   |              |
| Lion's Ball Park                           | X                                     |                            |            |                    |            | Χ                     | X                      |               |                                       |            |                                       |                                       |                       |                        |                   |              |
| 4 Park Road, Angus                         | /\                                    |                            |            |                    |            |                       |                        |               |                                       |            |                                       |                                       |                       |                        |                   |              |
| Maple Lane Park<br>8 Michael Street, Angus | X                                     |                            | X          |                    |            |                       |                        |               |                                       |            |                                       |                                       |                       |                        |                   |              |
| Marshall Park                              |                                       |                            | V          |                    |            |                       |                        | V             |                                       |            |                                       |                                       |                       |                        |                   |              |
| 6 Marshall Crescent, Baxter                | X                                     | l                          | X          |                    |            |                       |                        | X             |                                       |            |                                       |                                       |                       |                        |                   |              |
| McGeorge Park                              | V                                     |                            | X          |                    |            |                       |                        |               |                                       |            |                                       |                                       |                       |                        |                   |              |
| 107 Graham Street, Angus                   | X                                     |                            |            |                    |            |                       |                        |               |                                       |            |                                       |                                       |                       |                        |                   |              |
| Nottawasaga Fishing Park                   | X                                     |                            |            |                    |            | Χ                     |                        |               |                                       |            |                                       |                                       |                       |                        | X                 | X            |
| 378 Mill Street, Angus                     |                                       |                            |            |                    |            | , ,                   | -                      |               |                                       |            |                                       |                                       |                       |                        | , ·               |              |
| Peacekeepers Park                          | X                                     |                            |            |                    |            |                       |                        |               |                                       |            |                                       |                                       |                       |                        |                   |              |
| 12 Commerce Drive, Angus                   |                                       |                            |            |                    |            |                       |                        |               |                                       |            |                                       |                                       |                       |                        |                   |              |
| Robson Park                                | X                                     |                            | X          |                    |            |                       |                        |               |                                       |            |                                       |                                       |                       |                        |                   |              |
| 23 Berwick Crescent, Angus                 |                                       |                            | 5 V        |                    |            |                       |                        |               | \ \ \ \ \ \ \ \ \ \ \ \ \ \ \ \ \ \ \ |            |                                       | \ \ \ \ \ \ \ \ \ \ \ \ \ \ \ \ \ \ \ |                       |                        |                   |              |
| Maplewood Park 191 Maplewood Drive, Angus  | X                                     |                            | X          |                    |            | X                     |                        |               | X                                     | X          |                                       | X                                     |                       |                        |                   |              |
| Thornton Arena Ball Park                   | \ \ \ \ \ \ \ \ \ \ \ \ \ \ \ \ \ \ \ | V                          | X          |                    |            | X                     | V                      |               | X                                     | X          |                                       | X                                     |                       |                        |                   |              |
| 246 Barrie Street, Thornton                | X                                     | X                          | _ X        |                    |            | X                     | X                      |               | ^                                     | _ X        |                                       | X                                     |                       |                        |                   |              |
| Thornton Creek Park                        |                                       |                            | X          | 1                  |            |                       |                        |               |                                       |            |                                       |                                       |                       |                        |                   |              |
| 93 Davis Trail, Thornton                   |                                       |                            |            |                    |            |                       |                        |               |                                       |            |                                       |                                       |                       |                        |                   |              |
| Thornton Hills Soccer Park                 |                                       |                            |            |                    |            | X                     |                        |               |                                       |            | X                                     |                                       |                       |                        |                   |              |
| 4256 7th Line, Thornton                    |                                       |                            |            |                    | e e        |                       |                        |               |                                       |            | , , , , , , , , , , , , , , , , , , , |                                       |                       |                        |                   |              |
| Utopia Soccer Park                         | V                                     |                            | X          |                    |            | X                     |                        |               |                                       |            | X                                     |                                       |                       |                        |                   |              |
| 8378 6th Line, Utopia                      | X                                     |                            | s .        |                    | V.         |                       |                        |               |                                       |            |                                       |                                       |                       |                        |                   |              |
| Victoria Ball Park                         | X                                     |                            | X          |                    |            | X                     | X                      |               |                                       |            |                                       |                                       |                       |                        |                   |              |
| 5079 20th Sideroad, Thornton               |                                       |                            |            |                    |            |                       |                        |               |                                       |            |                                       |                                       |                       |                        |                   |              |