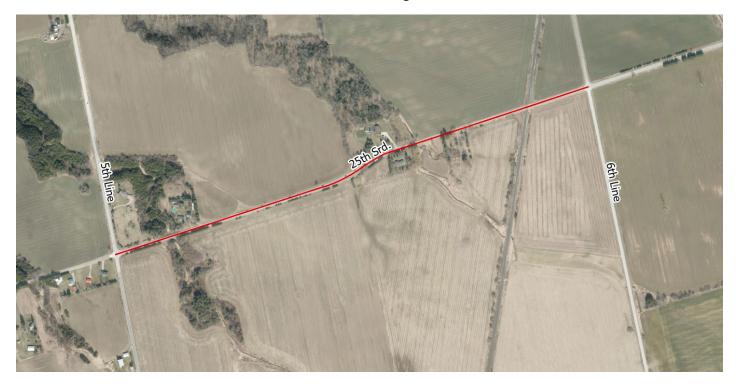

## NOTICE OF ROAD CLOSURE <u>25 Sideroad - 5<sup>th</sup> Line to 6<sup>th</sup> Line</u>

The Township of Essa hereby advises that **25 Sideroad** between **5<sup>th</sup> Line** & **6<sup>th</sup> Line** will be closed for construction, **with access for local residents only**. The road will be closed from **June 30<sup>th</sup>** to **August 1<sup>st</sup>**.