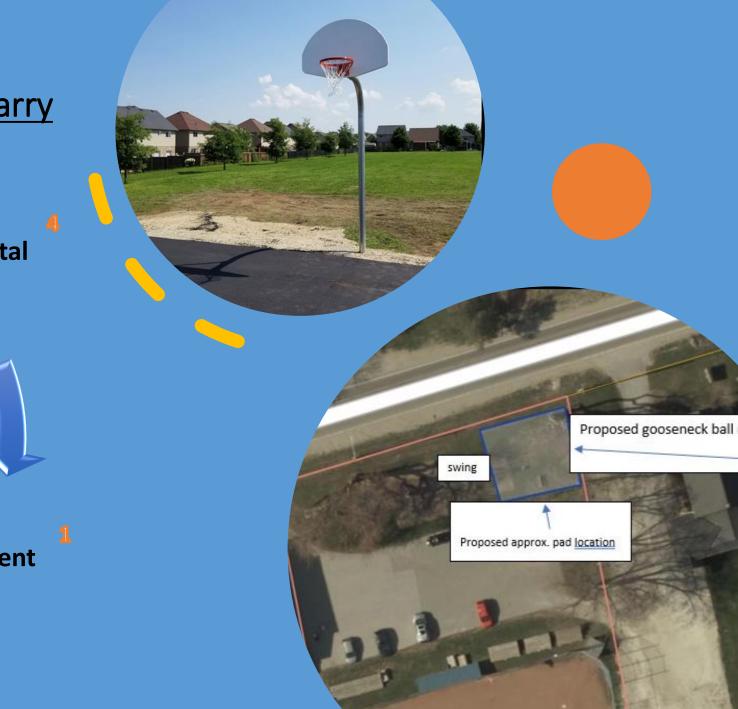

s                                    | 35K<br>70K<br>100K<br>50-75K<br>32K<br>35K<br>35K<br>35K<br>Cost<br>Cost<br>10K<br>15K<br>15K<br>10K        | Aged<br>ROI approx. 2 years<br>New school building relocate<br>Notes |

2024 Parks Projects Summary (Put Forward By Parks & Rec.)

# <u>MapleWood Park</u> (Including Splash Pad):



Engineering Work & tender (90% Completion)



2024 Total Ask is \$900,000 for Construction



Project is 100% Reserve Funded (Sale of 152 Greenwood)



## <u>Cunningham Park & Earl Cunningham</u> <u>Parkland</u>

Playground Equipment & Expansion (\$195,000)

615 m2 Rubber flooring (\$60,000.00)

Earl Cunningham Parkland slide replacement (\$25,000)

\$280,000 Total Budget Request





IVY Playground & Basketball Upgrades - Expansion (2023 Carry Forward Project)





## Discussion of the Robson Bridge Design & Construction



\$150,000 Total Budget Request





Design – 1 Permits Json bridge that was removed in October 2021

Former Robson Bridge Location



Tender

\$50,000 4

Total Budget Request

Landscape Architect

Review 2

Design – Servicing Plans



## Stonemount Parkettes (83 Greenwood Drive)

- 2 benches Plus Shade Trees
- □Swing Set ??
- □Total Budget \$70,000

Off-Leash Area (84 Greenwood Drive)

- Gate & Fencing, one side
- □ Furniture & Garbage Collection
- □Total Budget \$50,000

Projects are 100% Reserve Funded (Sale of 152 Greenwood)



## Outdoor Skating Rink <u>With</u> Chiller (2025)

Proposed New Outdoor Skating Ring with Chill \$1,100,000 Total Projected Cost

Outdoor Skating Rink <u>Without</u> Chiller (2025)

Proposed new Outdo