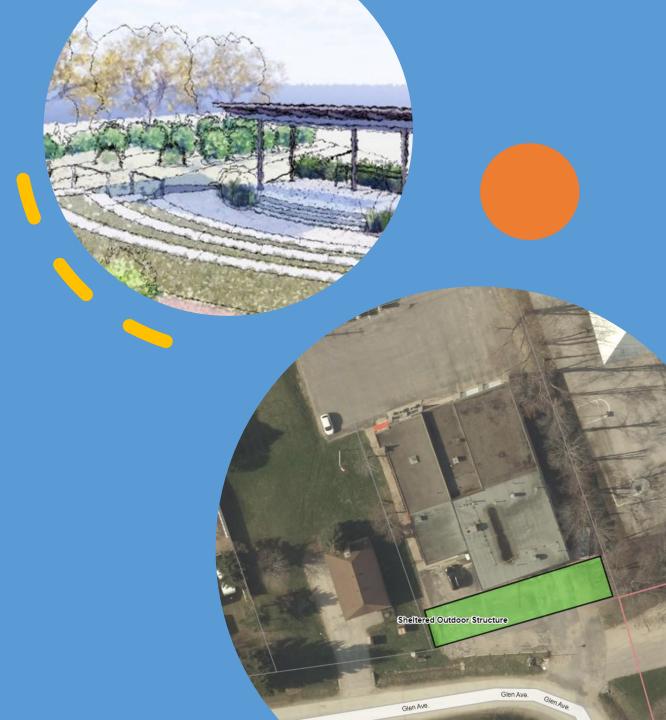

# <u>MapleWood Park</u> (Including Splash Pad):

Engineering Work & tender (90% Completion)

2024 Total Ask is \$900,000 for Construction

Project is 100% Reserve Funded (Sale of 152 Greenwood)