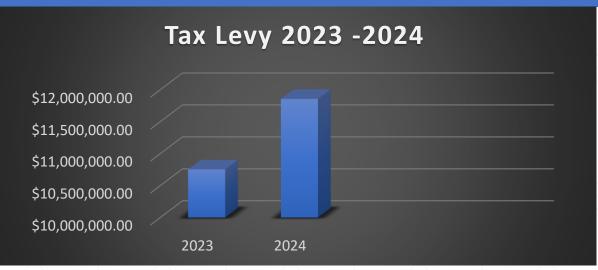

## Levy Comparison (2<sup>ND</sup> DRAFT)

- 2023 Tax Levy \$10,754,172
- 2024 Tax Levy \$11,856,978

- Proposed 2024 Tax Increase \$1,102,806 or <u>10.25%</u> (excluding 1.26% assessment growth) (compared to <u>12.3%</u> in 2023)
- 2023 1% increase = \$107,541
- 2024 1% increase = \$118,569
- Essa growth in assessment in 2024, is estimated at 1.26%