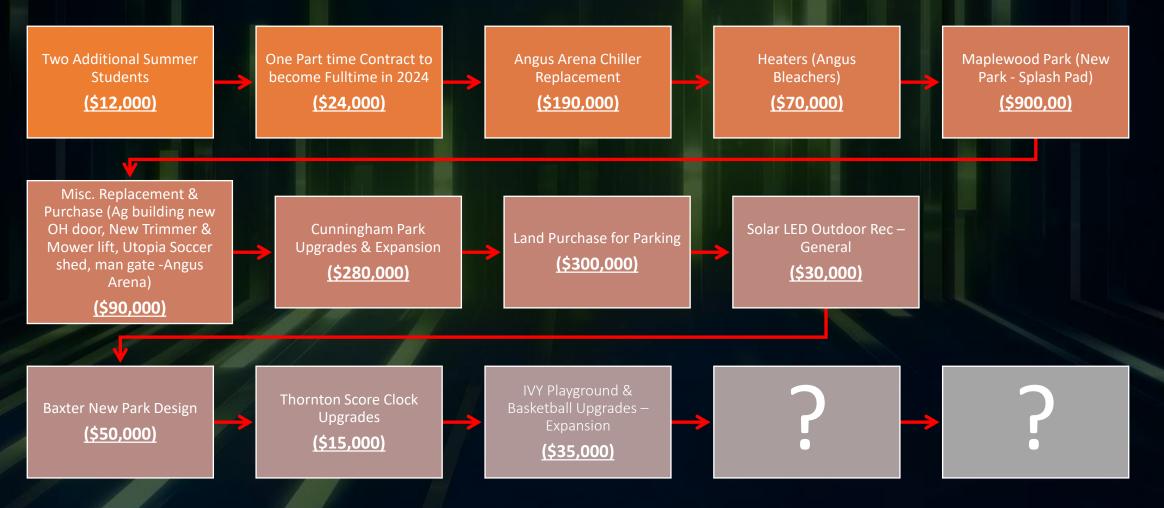

| High Priority                                                                                                                                                                                                                                                                                                                                                                                                                                                                                | Cost                                                                                                        | Notes                                                                |
|----------------------------------------------------------------------------------------------------------------------------------------------------------------------------------------------------------------------------------------------------------------------------------------------------------------------------------------------------------------------------------------------------------------------------------------------------------------------------------------------|-------------------------------------------------------------------------------------------------------------|----------------------------------------------------------------------|
|                                                                                                                                                                                                                                                                                                                                                                                                                                                                                              |                                                                                                             |                                                                      |
| Replace Chiller in Angus Arena                                                                                                                                                                                                                                                                                                                                                                                                                                                               | 190K                                                                                                        | Chiller past life expectancy                                         |
| Re Caulk Both Splash Pads                                                                                                                                                                                                                                                                                                                                                                                                                                                                    | 18K                                                                                                         | Health Dept Mandate                                                  |
| Purchase 2 Pickup trucks                                                                                                                                                                                                                                                                                                                                                                                                                                                                     | 110K                                                                                                        | Replace old Fleet                                                    |
| Investigate rental trucks                                                                                                                                                                                                                                                                                                                                                                                                                                                                    | 8K each                                                                                                     | Rent for 3 months in summer                                          |
| Develop 2 vacant land spaces in Stonemount                                                                                                                                                                                                                                                                                                                                                                                                                                                   | 40K                                                                                                         | Due to new school build, Relocation                                  |
| New overhead door AG building                                                                                                                                                                                                                                                                                                                                                                                                                                                                | 40K                                                                                                         | Past life expectancy                                                 |
| Clock Tower Garden repair/replace gazebo                                                                                                                                                                                                                                                                                                                                                                                                                                                     | 12K                                                                                                         | Getting old and unsafe                                               |
| Thornhill Soccer Park top dress seed and soil                                                                                                                                                                                                                                                                                                                                                                                                                                                | 10K                                                                                                         | Field improvement                                                    |
| Develop Baxter playground junior/senior structures B                                                                                                                                                                                                                                                                                                                                                                                                                                         | 300K                                                                                                        | Impliment rubber flooring or tiles/inclus                            |
| Additional FT operator                                                                                                                                                                                                                                                                                                                                                                                                                                                                       | 65K                                                                                                         | Add to compliment to curb demand                                     |
| Replace Ivy Park                                                                                                                                                                                                                                                                                                                                                                                                                                                                             | 25K                                                                                                         | Saftey concern                                                       |
|                                                                                                                                                                                                                                                                                                                                                                                                                                                                                              |                                                                                                             | Old Outdated. Make more inclusive/rubb                               |
| Cunningham Park upgrade                                                                                                                                                                                                                                                                                                                                                                                                                                                                      | 280K                                                                                                        | flooring                                                             |
| Replace slide Earl Cunningham Park                                                                                                                                                                                                                                                                                                                                                                                                                                                           | 25K                                                                                                         | Slide old/ not safe                                                  |
| New truck with dump                                                                                                                                                                                                                                                                                                                                                                                                                                                                          | 110K                                                                                                        | Needed for summer operations                                         |
| Additional summer students X 2                                                                                                                                                                                                                                                                                                                                                                                                                                                               | 12K                                                                                                         | Added value to parks operation                                       |
| Add lights to tennis courts/basketball areas                                                                                                                                                                                                                                                                                                                                                                                                                                                 | 40K                                                                                                         | Extend playing hours at parks                                        |
| Angus cemetery video camera                                                                                                                                                                                                                                                                                                                                                                                                                                                                  | 5K                                                                                                          | vandalism                                                            |
| Upgrade score clock Thornton                                                                                                                                                                                                                                                                                                                                                                                                                                                                 | 15K                                                                                                         | Not functioning properly                                             |
| opgrade score clock moniton                                                                                                                                                                                                                                                                                                                                                                                                                                                                  | 15K                                                                                                         | Not functioning property                                             |
| Medium Priority                                                                                                                                                                                                                                                                                                                                                                                                                                                                              | Cost                                                                                                        | Notes                                                                |
| Medium Priority                                                                                                                                                                                                                                                                                                                                                                                                                                                                              | COSC                                                                                                        | Notes                                                                |
| Robson pedestrian bridge                                                                                                                                                                                                                                                                                                                                                                                                                                                                     | 115K                                                                                                        |                                                                      |
| 191 Maplewood fitness equip/playground/shade stru                                                                                                                                                                                                                                                                                                                                                                                                                                            |                                                                                                             | 1K                                                                   |
|                                                                                                                                                                                                                                                                                                                                                                                                                                                                                              |                                                                                                             | Vandalism                                                            |
| Surveillance camera-Baxter Wildflower Fish Park Boa                                                                                                                                                                                                                                                                                                                                                                                                                                          | 22K                                                                                                         |                                                                      |
| Surveillance camera-Baxter, Wildflower, Fish Park, Boa<br>Angus Community Park-kitchen floors washrooms                                                                                                                                                                                                                                                                                                                                                                                      | 22K                                                                                                         |                                                                      |
| Angus Community Park-kitchen, floors, washrooms                                                                                                                                                                                                                                                                                                                                                                                                                                              |                                                                                                             | Aged                                                                 |
| Angus Community Park-kitchen,floors,washrooms<br>LED conversion Angus CC                                                                                                                                                                                                                                                                                                                                                                                                                     | 35K                                                                                                         |                                                                      |
| Angus Community Park-kitchen,floors,washrooms<br>LED conversion Angus CC<br>Heaters Angus arena                                                                                                                                                                                                                                                                                                                                                                                              | 35K<br>70K                                                                                                  | Aged                                                                 |
| Angus Community Park-kitchen,floors,washrooms<br>LED conversion Angus CC<br>Heaters Angus arena<br>Bob Geddes Paving                                                                                                                                                                                                                                                                                                                                                                         | 35K<br>70K<br>100K                                                                                          | Aged                                                                 |
| Angus Community Park-kitchen,floors,washrooms<br>LED conversion Angus CC<br>Heaters Angus arena<br>Bob Geddes Paving<br>Baxter Marshall playground replacement                                                                                                                                                                                                                                                                                                                               | 35K<br>70K<br>100K<br>50-75K                                                                                | Aged                                                                 |
| Angus Community Park-kitchen,floors,washrooms<br>LED conversion Angus CC<br>Heaters Angus arena<br>Bob Geddes Paving<br>Baxter Marshall playground replacement<br>Angus Community Park entrance sign (Barrie Welding)                                                                                                                                                                                                                                                                        | 35K<br>70K<br>100K<br>50-75K<br>32K                                                                         | Aged                                                                 |
| Angus Community Park-kitchen,floors,washrooms<br>LED conversion Angus CC<br>Heaters Angus arena<br>Bob Geddes Paving<br>Baxter Marshall playground replacement<br>Angus Community Park entrance sign (Barrie Welding<br>Glen Eaton Wildflower parking lot paved                                                                                                                                                                                                                              | 35K<br>70K<br>100K<br>50-75K<br>32K<br>35K                                                                  | Aged<br>ROI approx. 2 years                                          |
| Angus Community Park-kitchen,floors,washrooms<br>LED conversion Angus CC<br>Heaters Angus arena<br>Bob Geddes Paving<br>Baxter Marshall playground replacement<br>Angus Community Park entrance sign (Barrie Welding)                                                                                                                                                                                                                                                                        | 35K<br>70K<br>100K<br>50-75K<br>32K<br>35K                                                                  | Aged                                                                 |
| Angus Community Park-kitchen,floors,washrooms<br>LED conversion Angus CC<br>Heaters Angus arena<br>Bob Geddes Paving<br>Baxter Marshall playground replacement<br>Angus Community Park entrance sign (Barrie Welding<br>Glen Eaton Wildflower parking lot paved<br>Relocate Angus skate park and place Stounmount rink                                                                                                                                                                       | 35K<br>70K<br>100K<br>50-75K<br>32K<br>35K<br>cin place                                                     | Aged<br>ROI approx. 2 years<br>New school building relocate          |
| Angus Community Park-kitchen,floors,washrooms<br>LED conversion Angus CC<br>Heaters Angus arena<br>Bob Geddes Paving<br>Baxter Marshall playground replacement<br>Angus Community Park entrance sign (Barrie Welding<br>Glen Eaton Wildflower parking lot paved                                                                                                                                                                                                                              | 35K<br>70K<br>100K<br>50-75K<br>32K<br>35K                                                                  | Aged<br>ROI approx. 2 years                                          |
| Angus Community Park-kitchen,floors,washrooms<br>LED conversion Angus CC<br>Heaters Angus arena<br>Bob Geddes Paving<br>Baxter Marshall playground replacement<br>Angus Community Park entrance sign (Barrie Welding<br>Glen Eaton Wildflower parking lot paved<br>Relocate Angus skate park and place Stounmount rink<br>Operating                                                                                                                                                          | 35K<br>70K<br>100K<br>50-75K<br>32K<br>35K<br>cin place<br>Cost                                             | Aged<br>ROI approx. 2 years<br>New school building relocate<br>Notes |
| Angus Community Park-kitchen,floors,washrooms<br>LED conversion Angus CC<br>Heaters Angus arena<br>Bob Geddes Paving<br>Baxter Marshall playground replacement<br>Angus Community Park entrance sign (Barrie Welding<br>Glen Eaton Wildflower parking lot paved<br>Relocate Angus skate park and place Stounmount rink<br>Operating<br>Add man gate to boards Angus                                                                                                                          | 35K<br>70K<br>100K<br>50-75K<br>32K<br>35K<br>in place<br>Cost<br>10K                                       | Aged<br>ROI approx. 2 years<br>New school building relocate          |
| Angus Community Park-kitchen,floors,washrooms<br>LED conversion Angus CC<br>Heaters Angus arena<br>Bob Geddes Paving<br>Baxter Marshall playground replacement<br>Angus Community Park entrance sign (Barrie Welding<br>Glen Eaton Wildflower parking lot paved<br>Relocate Angus skate park and place Stounmount rink<br>Operating<br>Add man gate to boards Angus<br>HVAC maint contract                                                                                                   | 35K<br>70K<br>100K<br>50-75K<br>32K<br>35K<br>in place<br>Cost<br>10K<br>15K                                | Aged<br>ROI approx. 2 years<br>New school building relocate<br>Notes |
| Angus Community Park-kitchen,floors,washrooms<br>LED conversion Angus CC<br>Heaters Angus arena<br>Bob Geddes Paving<br>Baxter Marshall playground replacement<br>Angus Community Park entrance sign (Barrie Welding<br>Glen Eaton Wildflower parking lot paved<br>Relocate Angus skate park and place Stounmount rink<br>Operating<br>Add man gate to boards Angus<br>HVAC maint contract<br>Utopia soccer shed                                                                             | 35K<br>70K<br>100K<br>50-75K<br>32K<br>35K<br>in place<br>Cost<br>10K<br>15K<br>15K                         | Aged<br>ROI approx. 2 years<br>New school building relocate<br>Notes |
| Angus Community Park-kitchen,floors,washrooms<br>LED conversion Angus CC<br>Heaters Angus arena<br>Bob Geddes Paving<br>Baxter Marshall playground replacement<br>Angus Community Park entrance sign (Barrie Welding<br>Glen Eaton Wildflower parking lot paved<br>Relocate Angus skate park and place Stounmount rink<br>Operating<br>Add man gate to boards Angus<br>HVAC maint contract<br>Utopia soccer shed<br>Steel rink ramps                                                         | 35K<br>70K<br>100K<br>50-75K<br>32K<br>35K<br>in place<br>Cost<br>10K<br>15K                                | Aged<br>ROI approx. 2 years<br>New school building relocate<br>Notes |
| Angus Community Park-kitchen,floors,washrooms<br>LED conversion Angus CC<br>Heaters Angus arena<br>Bob Geddes Paving<br>Baxter Marshall playground replacement<br>Angus Community Park entrance sign (Barrie Welding<br>Glen Eaton Wildflower parking lot paved<br>Relocate Angus skate park and place Stounmount rink<br>Operating<br>Add man gate to boards Angus<br>HVAC maint contract<br>Utopia soccer shed<br>Steel rink ramps<br>Mower lift blocks                                    | 35K<br>70K<br>100K<br>50-75K<br>32K<br>35K<br>35K<br>35K<br>Cost<br>Cost<br>10K<br>15K<br>15K<br>10K        | Aged<br>ROI approx. 2 years<br>New school building relocate<br>Notes |
| Angus Community Park-kitchen,floors,washrooms<br>LED conversion Angus CC<br>Heaters Angus arena<br>Bob Geddes Paving<br>Baxter Marshall playground replacement<br>Angus Community Park entrance sign (Barrie Welding<br>Glen Eaton Wildflower parking lot paved<br>Relocate Angus skate park and place Stounmount rink<br>Operating<br>Add man gate to boards Angus<br>HVAC maint contract<br>Utopia soccer shed<br>Steel rink ramps<br>Mower lift blocks<br>Increase size of compound gates | 35K<br>70K<br>100K<br>50-75K<br>32K<br>35K<br>35K<br>35K<br>Cost<br>Cost<br>10K<br>15K<br>15K<br>15K<br>15K | Aged ROI approx. 2 years New school building relocate Notes safety   |
| Angus Community Park-kitchen,floors,washrooms<br>LED conversion Angus CC<br>Heaters Angus arena<br>Bob Geddes Paving<br>Baxter Marshall playground replacement<br>Angus Community Park entrance sign (Barrie Welding<br>Glen Eaton Wildflower parking lot paved<br>Relocate Angus skate park and place Stounmount rink<br>Operating<br>Add man gate to boards Angus<br>HVAC maint contract<br>Utopia soccer shed<br>Steel rink ramps<br>Mower lift blocks                                    | 35K<br>70K<br>100K<br>50-75K<br>32K<br>35K<br>35K<br>35K<br>Cost<br>Cost<br>10K<br>15K<br>15K<br>10K        | Aged<br>ROI approx. 2 years<br>New school building relocate<br>Notes |

2024 Parks Projects Summary (Put Forward By Parks & Rec.)