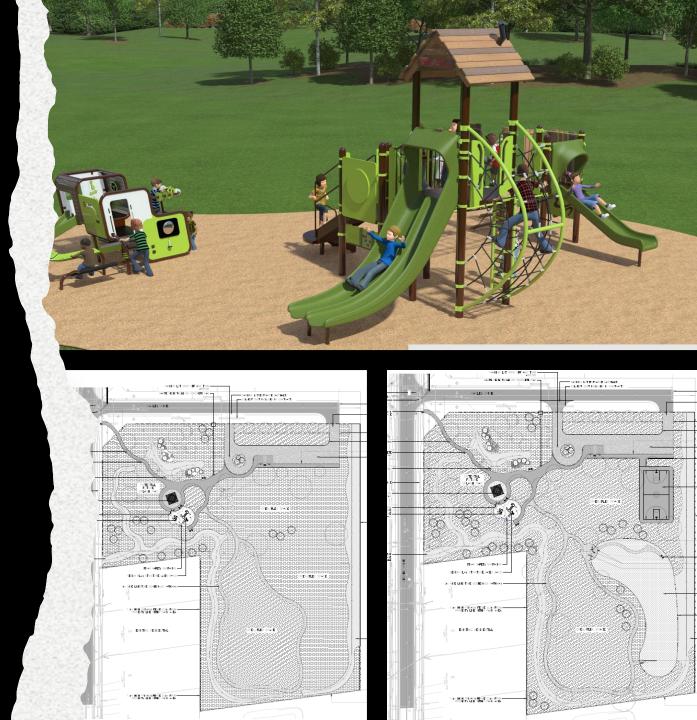

# <u>MapleWood Park</u> (Including Splash Pad):

Engineering Work & tender (90% Completion)

2024 Total Ask is \$900,000 for Construction

Project is 100% Reserve Funded (Sale of 152 Greenwood)