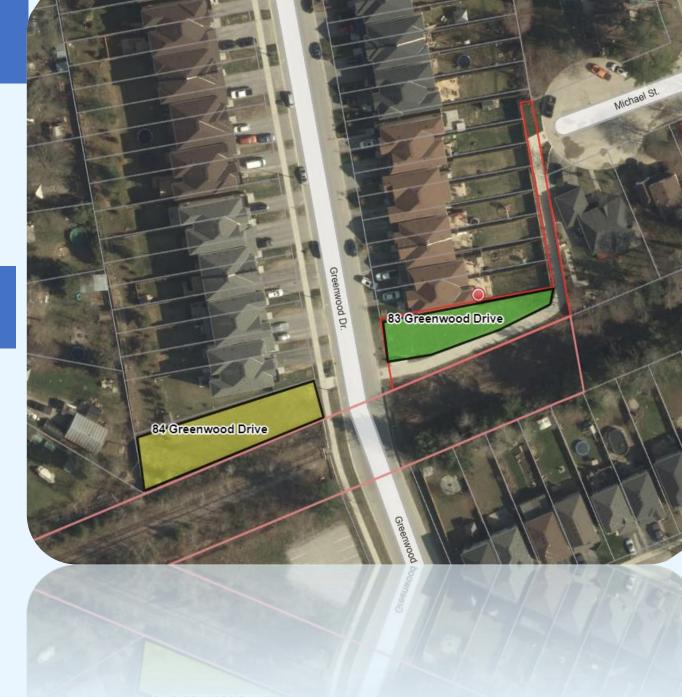

## Stonemount Parkettes (83 Greenwood Drive)

- 2 benches Plus Shade Trees
- □Swing Set ??
- □Total Budget \$70,000

Off-Leash Area (84 Greenwood Drive)

- Gate & Fencing, one side
- □ Furniture & Garbage Collection
- □Total Budget \$50,000

Projects are 100% Reserve Funded (Sale of 152 Greenwood)