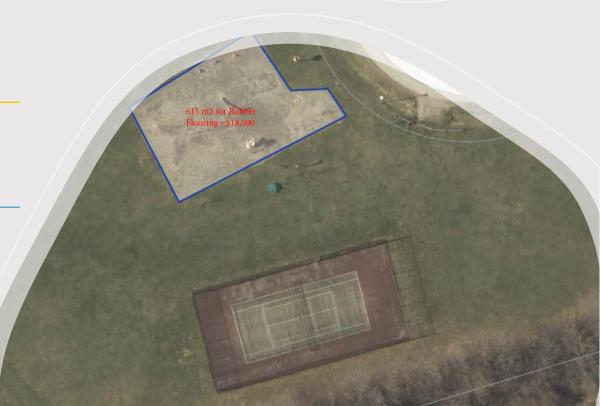

## <u>Cunningham Park & Earl Cunningham</u> <u>Parkland</u>

Playground Equipment & Expansion (\$195,000)

615 m2 Rubber flooring (\$60,000.00)

Earl Cunningham Parkland slide replacement (\$25,000)

\$280,000 Total Budget Request