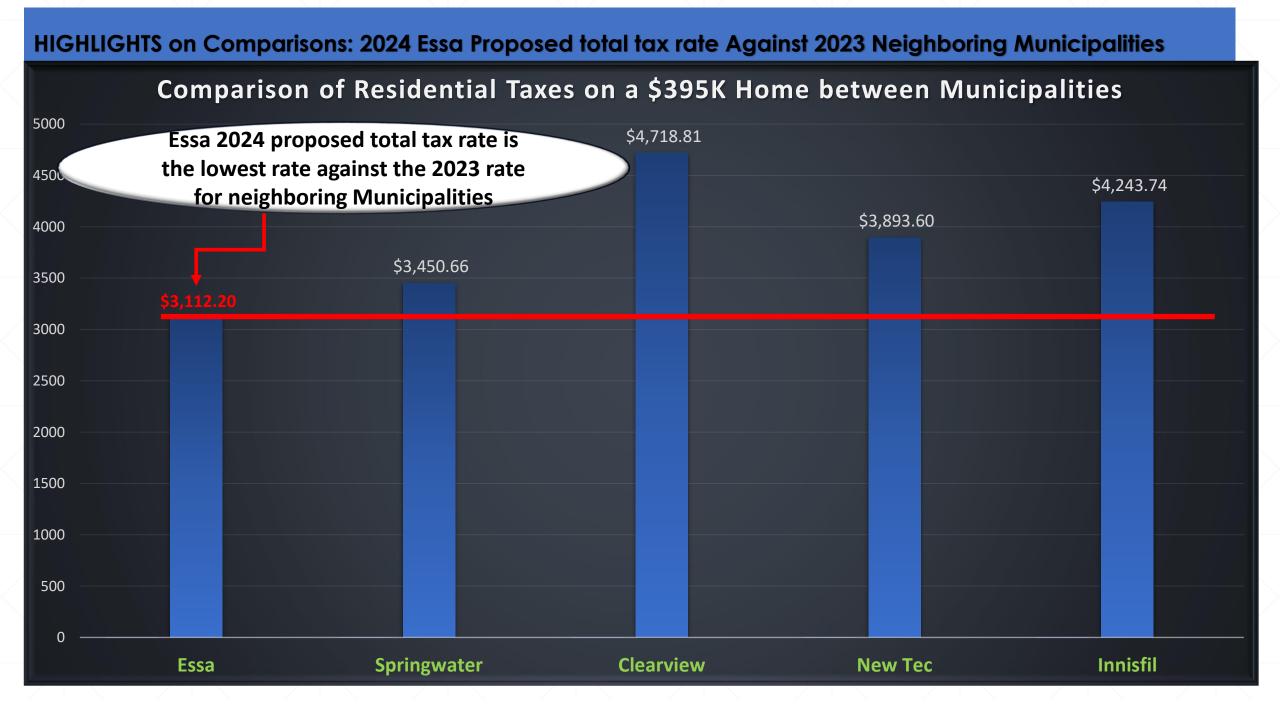

Municipal, County @5% increase (allowance) and School Board
- Assessed Single Family
- 2023 Total Taxation
- 2024 Total Taxation

\$394,000 \$394,000 X 0.00742788= \$2,926.58 \$394,000 X 0.007880933= \$3,105.08

Percentage Increase 6.09% (compared to 6.08% - 2023)

## Dollar Increase \$178.5 (compared to 167.35 - 2023)

• 5% Simcoe County Tax increase is included

## Levy Comparison (2<sup>ND</sup> DRAFT)

- 2023 Tax Levy \$10,754,172
- 2024 Tax Levy \$11,856,978



- Proposed 2024 Tax Increase \$1,102,806 or <u>10.25%</u> (excluding 1.26% assessment growth) (compared to <u>12.3%</u> in 2023)
- 2023 1% increase = \$107,541
- 2024 1% increase = \$118,569
- Essa growth in assessment in 2024, is estimated at 1.26%

<sup>1.26% 2023</sup> Growth is Subject to MPAC Tax Assessment Confirmation