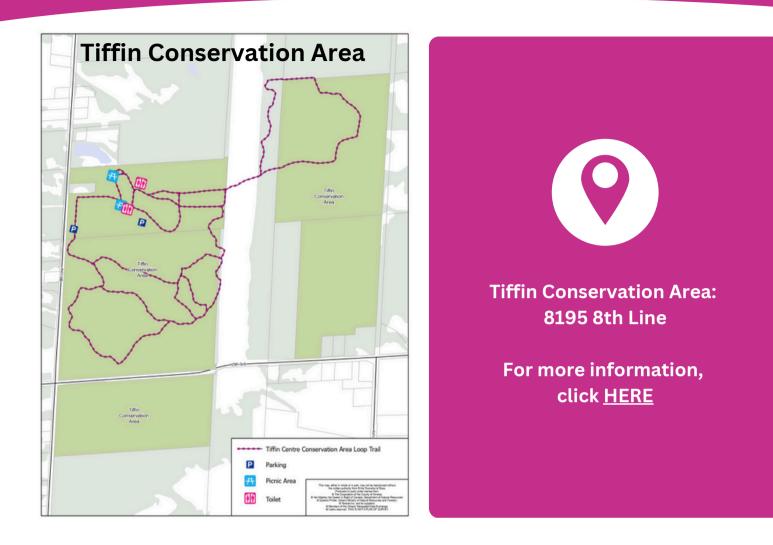

d LeClair Park: 54 Roth Street Peacekeepers Park: 12 Commerce Drive Maps

## **South Angus**





Albert Breau Community Park/Boat Launch: 6 Huron Street Angus Community Centre: 8529 CR 10 Brownley Meadows Park: 60 Mike Hart Drive Dellbrook Park: 240 Margaret Street McGeorge Park: 107 Graham Street Maplewood Park: 191 Maplewood Drive Maple Lane Park: 8 Michael Street Robson Park: 23 Berwick Cresent

## **Rural Parks**





Egbert Park: 5200 10th Sideroad Elmgrove Ball Park: 6580 5th Sideroad Utopia Park (Soccer Pitch): 8378 6th Line Victoria Ball Park: 5079 20th Sideroad

## **County Tracts**





Baxter Simcoe County Forest Tract: Located across from the Township of Essa Administration Building (5786 CR 21) Foster Simcoe County Forest Tract: Located off of the 19th Sideroad and 6th Line







# **All-Terrain Vehicles**



The Township of Essa is fortunate to have many beautiful natural spaces, please respect the natural environment while enjoying the recreation it offers. Under By-Law 2021-16 All-Terrain and Off-Road Vehicles are approved to travel on ALL municipal roads under the jurisdiction of the Township of Essa.

Off-road vehicles are allowed on permitted roadways between the hours of 7:00am and 11:00pm and are prohibited between 11:00pm and 7:00am

20KM per hour on roadways with a posted speed limit of 50KM per hour or less. 50KM per hour on roadways with a posted speed limit of greater than 50KM per hour.

## **Rider Tips and Rules**

## For on-road riding in Essa, an off-road vehicle driver must:

- Be at least 16 years old;
- Hold at least a valid G2 or M2 licen