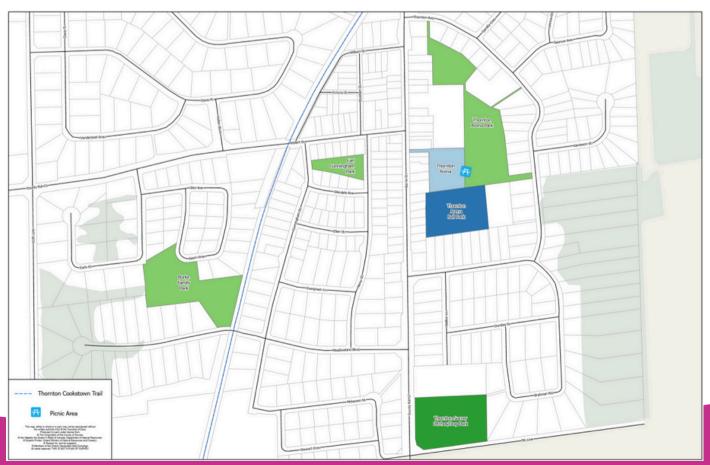

It is home to the Tiffin Centre Loop Trail which is situated in the Township of Essa.

### Ganaraska Hiking Trail

The Mad River section of the Ganaraska Hiking Trail encompasses a 50.5 km section of trail that runs through Angus and Glencairn. The trail follows the Mad River in the direction of Creemore and Glen Huron, where the Ganaraska Trail meets the Bruce Trail.

This trail is maintained by the Ganaraska Hiking Trail Association. For more information this trail, please contact the <u>Ganaraska Hiking Trail</u> <u>Association Inc.</u>

Click <u>HERE</u> for more information on trails in the Township of Essa.





Bear Creek Golf Club

Tangle Creek

Essa Township is home to a variety of trails, parks, facilities, and conservation areas. Explore where they are located below!

Thornton



Burke Family Park: 35 Kevin Cresent Earl Cunningham Park: 3 Henry Street Thornton Arena Park: 246 Barrie Street Thornton Arena: 246 Barrie Street Thornton Arena Ball Park: 246 Barrie Street Thornton Soccer Pitches/Dog Park: 4256 7th Line

19

## **North Angus**





Bob Geddes Park: 147 Centre Street Glen Eton/Wildflower Park/Dog Park: 42 McCarthy Cresent Lions Ball Park: 4 Park Road LeClair Park: 54 Roth Street Peacekeepers Park: 12 Commerce Drive Maps

## **South Angus**





Albert Breau Community Park/Boat Launch: 6 Huron Street Angus Community Centre: 8529 CR 10 Brownley Meadows Park: 60 Mike Hart Drive Dellbrook Park: 240 Margaret Street McGeorge Park: 107 Graham Street Maplewood Park: 191 Maplewood Drive Maple Lane Park: 8 Michael Street Robson Park: 23 Berwick Cresent

## **Rural