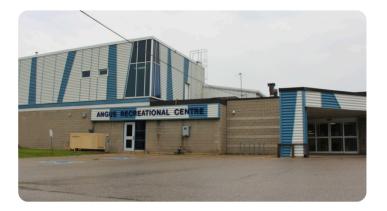

#### Angus Recreation Centre 8529 County Road 10

This multi-purpose facility features a fullsized rink, gymnasium, fully equipped hall and skatepark. From hockey, indoor soccer and fitness classes, to dances and birthday parties, the Centre can accommodate a wide variety of functions all year round.