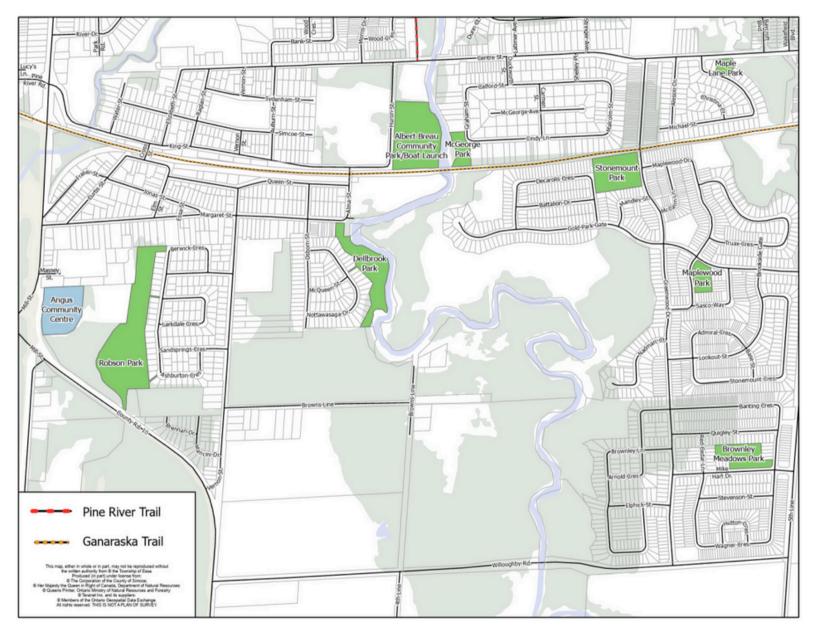

## Coming Soon!

Heartland Park is coming to Baxter!

Renderings are subject to change

Heartland Park in Baxter

NEW

|                                                                                                                                                                                                                                                                                                                                                                                                                                                                                                                                                                                                                                                                                                                                                                                                                                                                                                                                                                                                                                                                                                                                                                                                                                                                                                                                                                                                                                                                                                                                                                                                                                                                                                                                                                                                                                                                                    |               |                            |            |                    |                 |                      |                        |        |                    |        |                   |                 |                       |                    |                   | 13           |
|------------------------------------------------------------------------------------------------------------------------------------------------------------------------------------------------------------------------------------------------------------------------------------------------------------------------------------------------------------------------------------------------------------------------------------------------------------------------------------------------------------------------------------------------------------------------------------------------------------------------------------------------------------------------------------------------------------------------------------------------------------------------------------------------------------------------------------------------------------------------------------------------------------------------------------------------------------------------------------------------------------------------------------------------------------------------------------------------------------------------------------------------------------------------------------------------------------------------------------------------------------------------------------------------------------------------------------------------------------------------------------------------------------------------------------------------------------------------------------------------------------------------------------------------------------------------------------------------------------------------------------------------------------------------------------------------------------------------------------------------------------------------------------------------------------------------------------------------------------------------------------|---------------|----------------------------|------------|--------------------|-----------------|----------------------|------------------------|--------|--------------------|--------|-------------------|-----------------|-----------------------|--------------------|-------------------|--------------|
| and the second sec | Ess           | sa 1                       | Γον        | vns                | shi             | o's                  | Ра                     | rks    | s ar               | nd /   | Am                | nen             | iti                   | es                 |                   |              |
| TOWNSHIP of ESSA                                                                                                                                                                                                                                                                                                                                                                                                                                                                                                                                                                                                                                                                                                                                                                                                                                                                                                                                                                                                                                                                                                                                                                                                                                                                                                                                                                                                                                                                                                                                                                                                                                                                                                                                                                                                                                                                   | Picnic Tables | Sheltered<br>Picnic Tables | Playground |                    | sm              | ms                   |                        | urts   |                    | Pad    |                   |                 |                       | utdoor             | 0.00              | ccess        |
| Where Town and Country Meet                                                                                                                                                                                                                                                                                                                                                                                                                                                                                                                                                                                                                                                                                                                                                                                                                                                                                                                                                                                                                                                                                                                                                                                                                                                                                                                                                                                                                                                                                                                                                                                                                                                                                                                                                                                                                                                        | Picnic        | Shelte<br>Picnic           | Playg      | Skateboard<br>Park | Public<br>Washr | Seasonal<br>Washrooi | Baseball<br>Facilities | Tennis | Basketball<br>Nets | Splash | Soccer<br>Pitches | Outdoor<br>Pads | Off Leash<br>Dog Park | Adult O<br>Fitness | Fishing<br>Access | Trail Access |
| Albert Breau Community Park<br>6 Huron Street, Angus                                                                                                                                                                                                                                                                                                                                                                                                                                                                                                                                                                                                                                                                                                                                                                                                                                                                                                                                                                                                                                                                                                                                                                                                                                                                                                                                                                                                                                                                                                                                                                                                                                                                                                                                                                                                                               | X             | X                          | Х          |                    | Х               | Х                    | Х                      |        |                    | Х      |                   |                 |                       | X                  | X                 | Х            |
| Angus Arena<br>8529 County Road 10, Angus                                                                                                                                                                                                                                                                                                                                                                                                                                                                                                                                                                                                                                                                                                                                                                                                                                                                                                                                                                                                                                                                                                                                                                                                                                                                                                                                                                                                                                                                                                                                                                                                                                                                                                                                                                                                                                          |               |                            |            | X                  | Х               | Х                    |                        |        |                    |        |                   |                 |                       |                    |                   |              |
| Baxter Ball Park<br>119 Murphy Road, Baxter                                                                                                                                                                                                                                                                                                                                                                                                                                                                                                                                                                                                                                                                                                                                                                                                                                                                                                                                                                                                                                                                                                                                                                                                                                                                                                                                                                                                                                                                                                                                                                                                                                                                                                                                                                                                                                        | X             | X                          | Х          |                    |                 | Х                    | Х                      |        |                    |        |                   | X               |                       |                    |                   |              |
| Bob Geddes Park<br>147 Centre Street. Angus                                                                                                                                                                                                                                                                                                                                                                                                                                                                                                                                                                                                                                                                                                                                                                                                                                                                                                                                                                                                                                                                                                                                                                                                                                                                                                                                                                                                                                                                                                                                                                                                                                                                                                                                                                                                                                        |               |                            | X          |                    |                 | Х                    | Х                      |        |                    |        |                   |                 |                       |                    |                   | X            |
| Brownley Meadows Park<br>60 Mike Hart Drive, Angus<br>Centennial Park                                                                                                                                                                                                                                                                                                                                                                                                                                                                                                                                                                                                                                                                                                                                                                                                                                                                                                                                                                                                                                                                                                                                                                                                                                                                                                                                                                                                                                                                                                                                                                                                                                                                                                                                                                                                              | X             |                            | Х          |                    |                 | Х                    |                        |        | X                  |        | X                 |                 |                       |                    |                   |              |
| 5892 Sideroad 20, Utopia<br>Burke Family Park                                                                                                                                                                                                                                                                                                                                                                                                                                                                                                                                                                                                                                                                                                                                                                                                                                                                                                                                                                                                                                                                                                                                                                                                                                                                                                                                                                                                                                                                                                                                                                                                                                                                                                                                                                                                                                      |               |                            | X          |                    |                 | Х                    |                        | X      |                    |        |                   |                 |                       |                    | X                 |              |
| 35 Kevin Crescent, Thornton<br>Dellbrook Park                                                                                                                                                                                                                                                                                                                                                                                                                                                                                                                                                                                                                                                                                                                                                                                                                                                                                                                                                                                                                                                                                                                                                                                                                                                                                                                                                                                                                                                                                                                                                                                                                                                                                                                                                                                                                                      | X             |                            | X          |                    |                 |                      |                        | X      |                    |        |                   |                 |                       |                    |                   |              |
| 240 Margaret Street, Angus<br>Don Ross Fishing Park                                                                                                                                                                                                                                                                                                                                                                                                                                                                                                                                                                                                                                                                                                                                                                                                                                                                                                                                                                                                                                                                                                                                                                                                                                                                                                                                                                                                                                                                                                                                                                                                                                                                                                                                                                                                                                | X             |                            |            |                    |                 | X                    |                        |        |                    |        |                   |                 |                       |                    | X                 |              |
| 8888 Don Ross Drive, Angus<br>Earl Cunningham Park                                                                                                                                                                                                                                                                                                                                                                                                                                                                                                                                                                                                                                                                                                                                                                                                                                                                                                                                                                                                                                                                                                                                                                                                                                                                                                                                                                                                                                                                                                                                                                                                                                                                                                                                                                                                                                 | X             |                            | X          |                    |                 |                      |                        |        |                    |        |                   |                 |                       |                    |                   |              |
| <u>3 Henry Street, Thornton</u><br>Egbert Park                                                                                                                                                                                                                                                                                                                                                                                                                                                                                                                                                                                                                                                                                                                                                                                                                                                                                                                                                                                                                                                                                                                                                                                                                                                                                                                                                                                                                                                                                                                                                                                                                                                                                                                                                                                                                                     |               |                            | X          |                    |                 |                      |                        |        |                    |        |                   |                 |                       |                    |                   |              |
| 5200 10th Sideroad, Egbert<br>Elmgrove Ball Park                                                                                                                                                                                                                                                                                                                                                                                                                                                                                                                                                                                                                                                                                                                                                                                                                                                                                                                                                                                                                                                                                                                                                                                                                                                                                                                                                                                                                                                                                                                                                                                                                                                                                                                                                                                                                                   | X             |                            | X          |                    |                 | X                    | X                      |        |                    |        |                   |                 |                       |                    |                   |              |
| 6580 5th Sideroad, Elmgrove<br>Glen Eton/Wildflower Park                                                                                                                                                                                                                                                                                                                                                                                                                                                                                                                                                                                                                                                                                                                                                                                                                                                                                                                                                                                                                                                                                                                                                                                                                                                                                                                                                                                                                                                                                                                                                                                                                                                                                                                                                                                                                           | X             |                            | X          |                    |                 | X                    |                        | X      |                    |        |                   | X               | X                     |                    |                   |              |
| 42 McCarthy Crescent, Angus<br>LeClaire Soccer Park<br>54 Roth Street, Angus                                                                                                                                                                                                                                                                                                                                                                                                                                                                                                                                                                                                                                                                                                                                                                                                                                                                                                                                                                                                                                                                                                                                                                                                                                                                                                                                                                                                                                                                                                                                                                                                                                                                                                                                                                                                       | X             |                            |            |                    |                 | Х                    |                        |        |                    |        | X                 |                 |                       |                    |                   | Х            |
| Lion's Ball Park<br>4 Park Road, Angus                                                                                                                                                                                                                                                                                                                                                                                                                                                                                                                                                                                                                                                                                                                                                                                                                                                                                                                                                                                                                                                                                                                                                                                                                                                                                                                                                                                                                                                                                                                                                                                                                                                                                                                                                                                                                                             | X             |                            |            |                    |                 | Х                    | Х                      |        |                    |        |                   |                 |                       |                    |                   |              |
| Maple Lane Park<br>8 Michael Street, Angus                                                                                                                                                                                                                                                                                                                                                                                                                                                                                                                                                                                                                                                                                                                                                                                                                                                                                                                                                                                                                                                                                                                                                                                                                                                                                                                                                                                                                                                                                                                                                                                                                                                                                                                                                                                                                                         | X             |                            | Х          |                    |                 |                      |                        |        |                    |        |                   |                 |                       |                    |                   |              |
| Marshall Park<br>6 Marshall Crescent, Baxter                                                                                                                                                                                                                                                                                                                                                                                                                                                                                                                                                                                                                                                                                                                                                                                                                                                                                                                                                                                                                                                                                                                                                                                                                                                                                                                                                                                                                                                                                                                                                                                                                                                                                                                                                                                                                                       | X             |                            | X          |                    |                 |                      |                        | X      |                    |        |                   |                 |                       |                    |                   |              |
| McGeorge Park<br>107 Graham Street, Angus                                                                                                                                                                                                                                                                                                                                                                                                                                                                                                                                                                                                                                                                                                                                                                                                                                                                                                                                                                                                                                                                                                                                                                                                                                                                                                                                                                                                                                                                                                                                                                                                                                                                                                                                                                                                                                          | X             |                            | X          |                    |                 |                      |                        |        |                    |        |                   |                 |                       |                    |                   |              |
| Nottawasaga Fishing Park<br>378 Mill Street, Angus                                                                                                                                                                                                                                                                                                                                                                                                                                                                                                                                                                                                                                                                                                                                                                                                                                                                                                                                                                                                                                                                                                                                                                                                                                                                                                                                                                                                                                                                                                                                                                                                                                                                                                                                                                                                                                 | X             |                            |            |                    |                 | Х                    |                        |        |                    |        |                   |                 |                       |                    | Х                 | Х            |
| Peacekeepers Park<br>12 Commerce Drive, Angus<br>Robson Park                                                                                                                                                                                                                                                                                                                                                                                                                                                                                                                                                                                                                                                                                                                                                                                                                                                                                                                                                                                                                                                                                                                                                                                                                                                                                                                                                                                                                                                                                                                                                                                                                                                                                                                                                                                                                       | X             |                            |            |                    |                 |                      |                        |        |                    |        |                   |                 |                       |                    |                   |              |
| 23 Berwick Crescent, Angus<br>Maplewood Park                                                                                                                                                                                                                                                                                                                                                                                                                                                                                                                                                                                                                                                                                                                                                                                                                                                                                                                                                                                                                                                                                                                                                                                                                                                                                                                                                                                                                                                                                                                                                                                                                                                                                                                                                                                                                                       | X             |                            | X          |                    |                 | V                    |                        |        |                    |        |                   |                 |                       |                    |                   |              |
| 191 Maplewood Drive, Angus<br>Thornton Arena Ball Park                                                                                                                                                                                                                                                                                                                                                                                                                                                                                                                                                                                                                                                                                                                                                                                                                                                                                                                                                                                                                                                                                                                                                                                                                                                                                                                                                                                                                                                                                                                                                                                                                                                                                                                                                                                                                             | X<br>X        | X                          | X<br>X     |                    |                 | X                    | X                      |        | X<br>X             | X      |                   | X<br>X          |                       |                    |                   |              |
| 246 Barrie Street, Thornton<br>Thornton Creek Park                                                                                                                                                                                                                                                                                                                                                                                                                                                                                                                                                                                                                                                                                                                                                                                                                                                                                                                                                                                                                                                                                                                                                                                                                                                                                                                                                                                                                                                                                                                                                                                                                                                                                                                                                                                                                                 | ^             | ^                          | ×<br>X     |                    |                 | ~                    | ^                      |        |                    | ~      |                   |                 |                       |                    |                   |              |
| 93 Davis Trail, Thornton<br>Thornton Hills Soccer Park                                                                                                                                                                                                                                                                                                                                                                                                                                                                                                                                                                                                                                                                                                                                                                                                                                                                                                                                                                                                                                                                                                                                                                                                                                                                                                                                                                                                                                                                                                                                                                                                                                                                                                                                                                                                                             |               |                            |            |                    |                 | X                    |                        |        |                    |        | X                 |                 |                       |                    |                   |              |
| 4256 7th Line, Thornton<br>Utopia Soccer Park                                                                                                                                                                                                                                                                                                                                                                                                                                                                                                                                                                                                                                                                                                                                                                                                                                                                                                                                                                                                                                                                                                                                                                                                                                                                                                                                                                                                                                                                                                                                                                                                                                                                                                                                                                                                                                      |               |                            | X          |                    |                 | X                    |                        |        |                    |        | X                 |                 |                       |                    |                   |              |
| 8378 6th Line, Utopia<br>Victoria Ball Park                                                                                                                                                                                                                                                                                                                                                                                                                                                                                                                                                                                                                                                                                                                                                                                                                                                                                                                                                                                                                                                                                                                                                                                                                                                                                                                                                                                                                                                                                                                                                                                                                                                                                                                                                                                                                                        | X X           |                            | X          |                    |                 | Х                    | X                      |        |                    |        |                   |                 |                       |                    |                   |              |
| 5079 20th Sideroad, Thornton                                                                                                                                                                                                                                                                                                                                                                                                                                                                                                                                                                                                                                                                                                                                                                                                                                                                                                                                                                                                                                                                                                                                                                                                                                                                                                                                                                                                                                                                                                                                                                                                                                                                                                                                                                                                                                                       |               |                            |            |                    |                 |                      |                        |        |                    |        |                   |                 |                       |                    |                   |              |