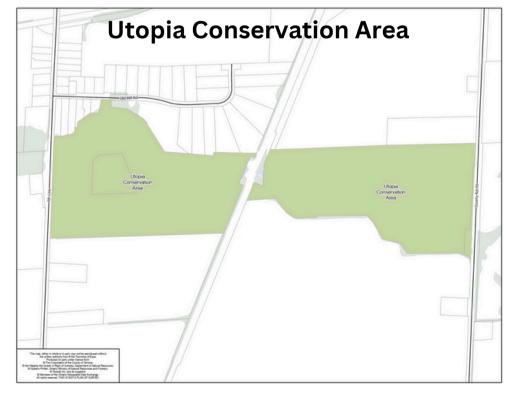

Clair Park: 54 Roth Street Peacekeepers Park: 12 Commerce Drive Maps

## **South Angus**





Albert Breau Community Park/Boat Launch: 6 Huron Street Angus Community Centre: 8529 CR 10 Brownley Meadows Park: 60 Mike Hart Drive Dellbrook Park: 240 Margaret Street McGeorge Park: 107 Graham Street Maplewood Park: 191 Maplewood Drive Maple Lane Park: 8 Michael Street Robson Park: 23 Berwick Cresent

## **Rural Parks**





Egbert Park: 5200 10th Sideroad Elmgrove Ball Park: 6580 5th Sideroad Utopia Park (Soccer Pitch): 8378 6th Line Victoria Ball Park: 5079 20th Sideroad

## **County Tracts**





Baxter Simcoe County Forest Tract: Located across from the Township of Essa Administration Building (5786 CR 21) Foster Simcoe County Forest Tract: Located off of the 19th Sideroad and 6th Line







# **All-Terrain Vehicles**



The Township of Essa is fortunate to have many beautiful natural spaces, please respect the natural environment while enjoying the recreation it offers. Under By-Law 2021-16 All-Terrain and Off-Road Vehicles are approved to travel on ALL municipal roads under the jurisdiction of the Township of Essa.

Off-road vehicles are allowed on permitted roadways between the hours of 7:00am and 11:00pm and are prohibited between 11:00pm and 7:00am

20KM per hour on roadways with a posted speed limit of 50KM per hour or less. 50KM per hour on roadways with a posted speed limit of greater than 50KM per hour.

## **Rider Tips and Rules**

## For on-road riding in Essa, an off-road vehicle driver must:

- Be at least 16 years old;
- Hold at least a valid G2 or M2 license;