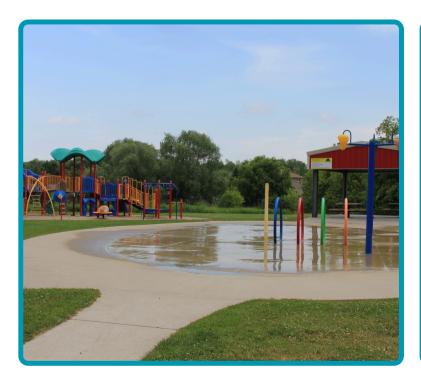

hese designated Fishing Parks are enjoyed by many fishing enthusiasts year-round. The designated fishing parks are located at the following locations:

Essa Centennial Park Angus Community Park Nottawasaga Fishing Park Don Ross Drive Park



## Did you know you need a Fishing Access Pass to fish on Essa Township property?

The money collected from the fishing access passes goes back into maintaining our parks for all anglers to enjoy. Seasonal or Day fish passes can be purchased at the township office or online <u>HERE</u>

## **Splash Pads**

The Township of Essa currently has 2 splash pads which are open from Victoria Day to Labour Day each calendar year. The hours of operation for the Splash Pads are 10:00am to 8:00pm, however Post-Labour Day hours are on a "weather permitting" basis.



Splash Pads are located at the following locations:

Angus Community Park 6 Huron Street, Angus

Thornton Arena Ball Park 246 Barrie Street, Thornton

Maplewood Park- **COMING SOON** 191 Maplewood Drive, Angus

## **Splash Pad Rules**

The Splash Pads are not supervised; Use at your own risk

Adult Supervision is required

Children who are not toilet-trained must wear a swim diaper

No food, drink or glass containers are permitted on the surface of the Splash Pad(s)

No running, rough play or climbing on the equipment is permitted

Surface(s) of the Splash Pad(s) are to be kept clean of litter, debris and graffiti

No dogs or pets or allowed on the surface of the Splash Pad(s)

No bicycles, skateboards, strollers or sharp objects are permitted to be on the surface of the Splash Pad(s)

L