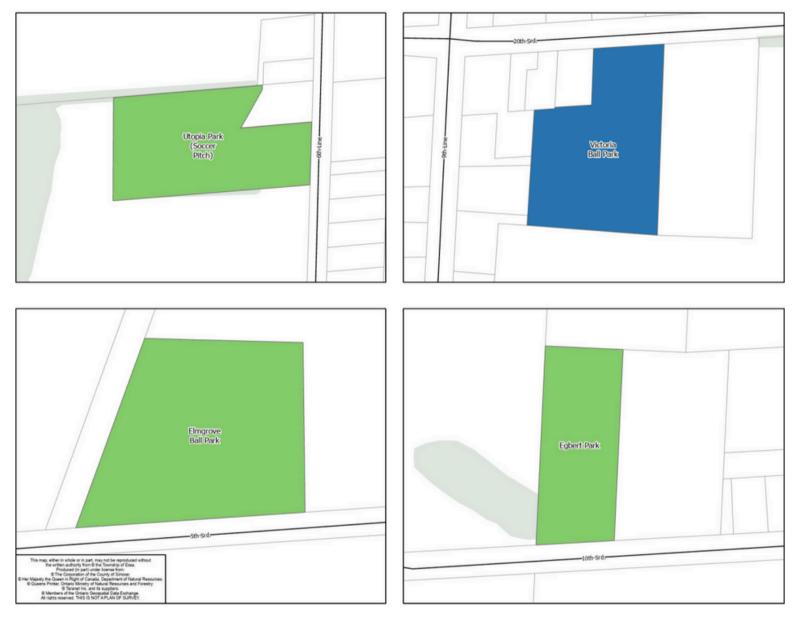

## Coming Soon!

Heartland Park is coming to Baxter!

Renderings are subject to change

Heartland Park in Baxter

NEW

|                                                                                                                                                                                                                                                                                                                                                                                                                                                                                                                                                                                                                                                                                                                                                                                                                                                                                                                                                                                                                                                                                                                                                                                                                                                                                                                                                                                                                                                                                                                                                                                                                                                                                                                                                                                                                                                                                    |               |                            |            |                    |                 |                      |                        |        |                    |        |                   |                 |                       |                    |                   | 13           |
|------------------------------------------------------------------------------------------------------------------------------------------------------------------------------------------------------------------------------------------------------------------------------------------------------------------------------------------------------------------------------------------------------------------------------------------------------------------------------------------------------------------------------------------------------------------------------------------------------------------------------------------------------------------------------------------------------------------------------------------------------------------------------------------------------------------------------------------------------------------------------------------------------------------------------------------------------------------------------------------------------------------------------------------------------------------------------------------------------------------------------------------------------------------------------------------------------------------------------------------------------------------------------------------------------------------------------------------------------------------------------------------------------------------------------------------------------------------------------------------------------------------------------------------------------------------------------------------------------------------------------------------------------------------------------------------------------------------------------------------------------------------------------------------------------------------------------------------------------------------------------------|---------------|----------------------------|------------|--------------------|-----------------|----------------------|------------------------|--------|--------------------|--------|-------------------|-----------------|-----------------------|--------------------|-------------------|--------------|
| and the second sec | Ess           | sa 1                       | Γον        | vns                | shi             | o's                  | Ра                     | rks    | s ar               | nd /   | Am                | nen             | iti                   | es                 |                   |              |
| TOWNSHIP of ESSA                                                                                                                                                                                                                                                                                                                                                                                                                                                                                                                                                                                                                                                                                                                                                                                                                                                                                                                                                                                                                                                                                                                                                                                                                                                                                                                                                                                                                                                                                                                                                                                                                                                                                                                                                                                                                                                                   | Picnic Tables | Sheltered<br>Picnic Tables | Playground |                    | sm              | ms                   |                        | urts   |                    | Pad    |                   |                 |                       | utdoor             | 0.00              | ccess        |
| Where Town and Country Meet                                                                                                                                                                                                                                                                                                                                                                                                                                                                                                                                                                                                                                                                                                                                                                                                                                                                                                                                                                                                                                                                                                                                                                                                                                                                                                                                                                                                                                                                                                                                                                                                                                                                                                                                                                                                                                                        | Picnic        | Shelte<br>Picnic           | Playg      | Skateboard<br>Park | Public<br>Washr | Seasonal<br>Washrooi | Baseball<br>Facilities | Tennis | Basketball<br>Nets | Splash | Soccer<br>Pitches | Outdoor<br>Pads | Off Leash<br>Dog Park | Adult O<br>Fitness | Fishing<br>Access | Trail Access |
| Albert Breau Community Park<br>6 Huron Street, Angus                                                                                                                                                                                                                                                                                                                                                                                                                                                                                                                                                                                                                                                                                                                                                                                                                                                                                                                                                                                                                                                                                                                                                                                                                                                                                                                                                                                                                                                                                                                                                                                                                                                                                                                                                                                                                               | X             | X                          | Х          |                    | Х               | Х                    | Х                      |        |                    | Х      |                   |                 |                       | X                  | X                 | Х            |
| Angus Arena<br>8529 County Road 10, Angus                                                                                                                                                                                                                                                                                                                                                                                                                                                                                                                                                                                                                                                                                                                                                                                                                                                                                                                                                                                                                                                                                                                                                                                                                                                                                                                                                                                                                                                                                                                                                                                                                                                                                                                                                                                                                                          |               |                            |            | X                  | Х               | Х                    |                        |        |                    |        |                   |                 |                       |                    |                   |              |
| Baxter Ball Park<br>119 Murphy Road, Baxter                                                                                                                                                                                                                                                                                                                                                                                                                                                                                                                                                                                                                                                                                                                                                                                                                                                                                                                                                                                                                                                                                                                                                                                                                                                                                                                                                                                                                                                                                                                                                                                                                                                                                                                                                                                                                                        | X             | X                          | Х          |                    |                 | Х                    | Х                      |        |                    |        |                   | X               |                       |                    |                   |              |
| Bob Geddes Park<br>147 Centre Street. Angus                                                                                                                                                                                                                                                                                                                                                                                                                                                                                                                                                                                                                                                                                                                                                                                                                                                                                                                                                                                                                                                                                                                                                                                                                                                                                                                                                                                                                                                                                                                                                                                                                                                                                                                                                                                                                                        |               |                            | X          |                    |                 | Х                    | Х                      |        |                    |        |                   |                 |                       |                    |                   | X            |
| Brownley Meadows Park<br>60 Mike Hart Drive, Angus<br>Centennial Park                                                                                                                                                                                                                                                                                                                                                                                                                                                                                                                                                                                                                                                                                                                                                                                                                                                                                                                                                                                                                                                                                                                                                                                                                                                                                                                                                                                                                                                                                                                                                                                                                                                                                                                                                                                                              | X             |                            | Х          |                    |                 | Х                    |                        |        | X                  |        | X                 |                 |                       |                    |                   |              |
| 5892 Sideroad 20, Utopia<br>Burke Family Park                                                                                                                                                                                                                                                                                                                                                                                                                                                                                                                                                                                                                                                                                                                                                                                                                                                                                                                                                                                                                                                                                                                                                                                                                                                                                                                                                                                                                                                                                                                                                                                                                                                                                                                                                                                                                                      |               |                            | X          |                    |                 | Х                    |                        | X      |                    |        |                   |                 |                       |                    | X                 |              |
| 35 Kevin Crescent, Thornton<br>Dellbrook Park                                                                                                                                                                                                                                                                                                                                                                                                                                                                                                                                                                                                                                                                                                                                                                                                                                                                                                                                                                                                                                                                                                                                                                                                                                                                                                                                                                                                                                                                                                                                                                                                                                                                                                                                                                                                                                      | X             |                            | X          |                    |                 |                      |                        | X      |                    |        |                   |                 |                       |                    |                   |              |
| 240 Margaret Street, Angus<br>Don Ross Fishing Park                                                                                                                                                                                                                                                                                                                                                                                                                                                                                                                                                                                                                                                                                                                                                                                                                                                                                                                                                                                                                                                                                                                                                                                                                                                                                                                                                                                                                                                                                                                                                                                                                                                                                                                                                                                                                                | X             |                            |            |                    |                 | X                    |                        |        |                    |        |                   |                 |                       |                    | X                 |              |
| 8888 Don Ross Drive, Angus<br>Earl Cunningham Park                                                                                                                                                                                                                                                                                                                                                                                                                                                                                                                                                                                                                                                                                                                                                                                                                                                                                                                                                                                                                                                                                                                                                                                                                                                                                                                                                                                                                                                                                                                                                                                                                                                                                                                                                                                                                                 | X             |                            | X          |                    |                 |                      |                        |        |                    |        |                   |                 |                       |                    |                   |              |
| <u>3 Henry Street, Thornton</u><br>Egbert Park                                                                                                                                                                                                                                                                                                                                                                                                                                                                                                                                                                                                                                                                                                                                                                                                                                                                                                                                                                                                                                                                                                                                                                                                                                                                                                                                                                                                                                                                                                                                                                                                                                                                                                                                                                                                                                     |               |                            | X          |                    |                 |                      |                        |        |                    |        |                   |                 |                       |                    |                   |              |
| 5200 10th Sideroad, Egbert<br>Elmgrove Ball Park                                                                                                                                                                                                                                                                                                                                                                                                                                                                                                                                                                                                                                                                                                                                                                                                                                                                                                                                                                                                                                                                                                                                                                                                                                                                                                                                                                                                                                                                                                                                                                                                                                                                                                                                                                                                                                   | X             |                            | X          |                    |                 | X                    | X                      |        |                    |        |                   |                 |                       |                    |                   |              |
| 6580 5th Sideroad, Elmgrove<br>Glen Eton/Wildflower Park                                                                                                                                                                                                                                                                                                                                                                                                                                                                                                                                                                                                                                                                                                                                                                                                                                                                                                                                                                                                                                                                                                                                                                                                                                                                                                                                                                                                                                                                                                                                                                                                                                                                                                                                                                                                                           | X             |                            | X          |                    |                 | X                    |                        | X      |                    |        |                   | X               | X                     |                    |                   |              |
| 42 McCarthy Crescent, Angus<br>LeClaire Soccer Park<br>54 Roth Street, Angus                                                                                                                                                                                                                                                                                                                                                                                                                                                                                                                                                                                                                                                                                                                                                                                                                                                                                                                                                                                                                                                                                                                                                                                                                                                                                                                                                                                                                                                                                                                                                                                                                                                                                                                                                                                                       | X             |                            |            |                    |                 | Х                    |                        |        |                    |        | X                 |                 |                       |                    |                   | Х            |
| Lion's Ball Park<br>4 Park Road, Angus                                                                                                                                                                                                                                                                                                                                                                                                                                                                                                                                                                                                                                                                                                                                                                                                                                                                                                                                                                                                                                                                                                                                                                                                                                                                                                                                                                                                                                                                                                                                                                                                                                                                                                                                                                                                                                             | X             |                            |            |                    |                 | Х                    | Х                      |        |                    |        |                   |                 |                       |                    |                   |              |
| Maple Lane Park<br>8 Michael Street, Angus                                                                                                                                                                                                                                                                                                                                                                                                                                                                                                                                                                                                                                                                                                                                                                                                                                                                                                                                                                                                                                                                                                                                                                                                                                                                                                                                                                                                                                                                                                                                                                                                                                                                                                                                                                                                                                         | X             |                            | Х          |                    |                 |                      |                        |        |                    |        |                   |                 |                       |                    |                   |              |
| Marshall Park<br>6 Marshall Crescent, Baxter                                                                                                                                                                                                                                                                                                                                                                                                                                                                                                                                                                                                                                                                                                                                                                                                                                                                                                                                                                                                                                                                                                                                                                                                                                                                                                                                                                                                                                                                                                                                                                                                                                                                                                                                                                                                                                       | X             |                            | X          |                    |                 |                      |                        | X      |                    |        |                   |                 |                       |                    |                   |              |
| McGeorge Park<br>107 Graham Street, Angus                                                                                                                                                                                                                                                                                                                                                                                                                                                                                                                                                                                                                                                                                                                                                                                                                                                                                                                                                                                                                                                                                                                                                                                                                                                                                                                                                                                                                                                                                                                                                                                                                                                                                                                                                                                                                                          | X             |                            | X          |                    |                 |                      |                        |        |                    |        |                   |                 |                       |                    |                   |              |
| Nottawasaga Fishing Park<br>378 Mill Street, Angus                                                                                                                                                                                                                                                                                                                                                                                                                                                                                                                                                                                                                                                                                                                                                                                                                                                                                                                                                                                                                                                                                                                                                                                                                                                                                                                                                                                                                                                                                                                                                                                                                                                                                                                                                                                                                                 | X             |                            |            |                    |                 | Х                    |                        |        |                    |        |                   |                 |                       |                    | Х                 | Х            |
| Peacekeepers Park<br>12 Commerce Drive, Angus<br>Robson Park                                                                                                                                                                                                                                                                                                                                                                                                                                                                                                                                                                                                                                                                                                                                                                                                                                                                                                                                                                                                                                                                                                                                                                                                                                                                                                                                                                                                                                                                                                                                                                                                                                                                                                                                                                                                                       | X             |                            |            |                    |                 |                      |                        |        |                    |        |                   |                 |                       |                    |                   |              |
| 23 Berwick Crescent, Angus<br>Maplewood Park                                                                                                                                                                                                                                                                                                                                                                                                                                                                                                                                                                                                                                                                                                                                                                                                                                                                                                                                                                                                                                                                                                                                                                                                                                                                                                                                                                                                                                                                                                                                                                                                                                                                                                                                                                                                                                       | X             |                            | X          |                    |                 | V                    |                        |        |                    |        |                   |                 |                       |                    |                   |              |
| 191 Maplewood Drive, Angus<br>Thornton Arena Ball Park                                                                                                                                                                                                                                                                                                                                                                                                                                                                                                                                                                                                                                                                                                                                                                                                                                                                                                                                                                                                                                                                                                                                                                                                                                                                                                                                                                                                                                                                                                                                                                                                                                                                                                                                                                                                                             | X<br>X        | X                          | X<br>X     |                    |                 | X                    | X                      |        | X<br>X             | X      |                   | X<br>X          |                       |                    |                   |              |
| 246 Barrie Street, Thornton<br>Thornton Creek Park                                                                                                                                                                                                                                                                                                                                                                                                                                                                                                                                                                                                                                                                                                                                                                                                                                                                                                                                                                                                                                                                                                                                                                                                                                                                                                                                                                                                                                                                                                                                                                                                                                                                                                                                                                                                                                 | ^             | ^                          | ×<br>X     |                    |                 | ~                    | ^                      |        |                    | ~      |                   |                 |                       |                    |                   |              |
| 93 Davis Trail, Thornton<br>Thornton Hills Soccer Park                                                                                                                                                                                                                                                                                                                                                                                                                                                                                                                                                                                                                                                                                                                                                                                                                                                                                                                                                                                                                                                                                                                                                                                                                                                                                                                                                                                                                                                                                                                                                                                                                                                                                                                                                                                                                             |               |                            |            |                    |                 | X                    |                        |        |                    |        | X                 |                 |                       |                    |                   |              |
| 4256 7th Line, Thornton<br>Utopia Soccer Park                                                                                                                                                                                                                                                                                                                                                                                                                                                                                                                                                                                                                                                                                                                                                                                                                                                                                                                                                                                                                                                                                                                                                                                                                                                                                                                                                                                                                                                                                                                                                                                                                                                                                                                                                                                                                                      |               |                            | X          |                    |                 | X                    |                        |        |                    |        | X                 |                 |                       |                    |                   |              |
| 8378 6th Line, Utopia<br>Victoria Ball Park                                                                                                                                                                                                                                                                                                                                                                                                                                                                                                                                                                                                                                                                                                                                                                                                                                                                                                                                                                                                                                                                                                                                                                                                                                                                                                                                                                                                                                                                                                                                                                                                                                                                                                                                                                                                                                        | X X           |                            | X          |                    |                 | Х                    | X                      |        |                    |        |                   |                 |                       |                    |                   |              |
| 5079 20th Sideroad, Thornton                                                                                                                                                                                                                                                                                                                                                                                                                                                                                                                                                                                                                                                                                                                                                                                                                                                                                                                                                                                                                                                                                                                                                                                                                                                                                                                                                                                                                                                                                                                                                                                                                                                                                                                                                                                                                                                       |               |                            |            |                    |                 |                      |                        |        |                    |        |                   |                 |                       |                    |                   |              |