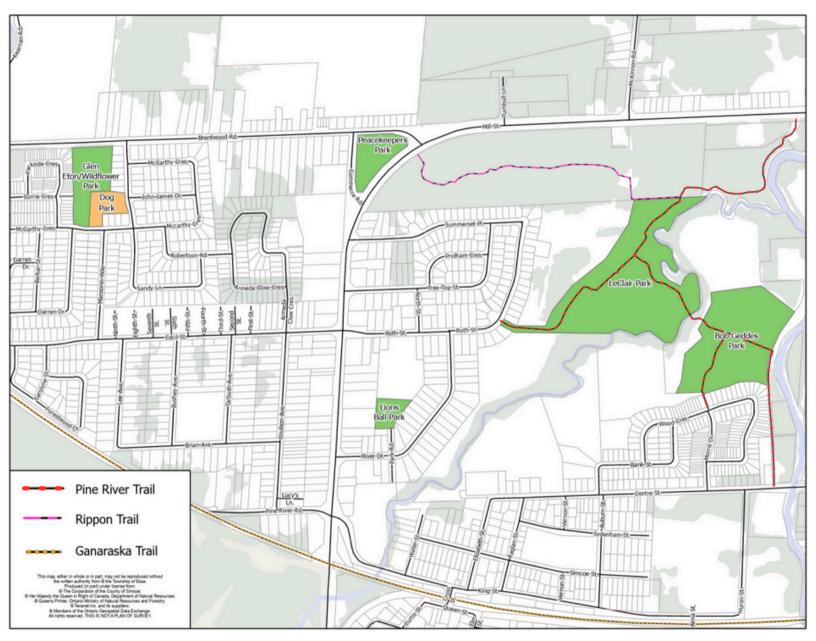

## **Dog Parks**

The Township of Essa is home to two dog parks located in Thornton and Angus. When visiting a dog park, please remember...

- 1. Owners will be held liable for all actions of their dog
- 2. Owners must be present at all times
- 3. No other animals allowed
- 4. All owners are responsible to **"Stoop and Scoop"** and to dispose of excrement in the appropriate waste receptacle

## Coming Soon!

Heartland Park is coming to Baxter!

Renderings are subject to change

Heartland Park in Baxter

NEW

|                                                                                                                                                                                                                                                                                                                                                                                                                                                                                                                                                                                                                                                                                                                                                                                                                                                                                                                                                                                                                                                                                                                                                                                                                                                                                                                                                                                                                                                                                                                                                                                                                                                                                                                                                                                                                                                                                    |               |                            |            |                    |                 |                      |                        |        |                    |        |                   |                 |                       |                    |                   | 13           |
|------------------------------------------------------------------------------------------------------------------------------------------------------------------------------------------------------------------------------------------------------------------------------------------------------------------------------------------------------------------------------------------------------------------------------------------------------------------------------------------------------------------------------------------------------------------------------------------------------------------------------------------------------------------------------------------------------------------------------------------------------------------------------------------------------------------------------------------------------------------------------------------------------------------------------------------------------------------------------------------------------------------------------------------------------------------------------------------------------------------------------------------------------------------------------------------------------------------------------------------------------------------------------------------------------------------------------------------------------------------------------------------------------------------------------------------------------------------------------------------------------------------------------------------------------------------------------------------------------------------------------------------------------------------------------------------------------------------------------------------------------------------------------------------------------------------------------------------------------------------------------------|---------------|----------------------------|------------|--------------------|-----------------|----------------------|------------------------|--------|--------------------|--------|-------------------|-----------------|-----------------------|--------------------|-------------------|--------------|
| and the second sec | Ess           | sa 1                       | Γον        | vns                | shi             | o's                  | Ра                     | rks    | s ar               | nd /   | Am                | nen             | iti                   | es                 |                   |              |
| TOWNSHIP of ESSA                                                                                                                                                                                                                                                                                                                                                                                                                                                                                                                                                                                                                                                                                                                                                                                                                                                                                                                                                                                                                                                                                                                                                                                                                                                                                                                                                                                                                                                                                                                                                                                                                                                                                                                                                                                                                                                                   | Picnic Tables | Sheltered<br>Picnic Tables | Playground |                    | sm              | ms                   |                        | urts   |                    | Pad    |                   |                 |                       | utdoor             | 0.00              | ccess        |
| Where Town and Country Meet                                                                                                                                                                                                                                                                                                                                                                                                                                                                                                                                                                                                                                                                                                                                                                                                                                                                                                                                                                                                                                                                                                                                                                                                                                                                                                                                                                                                                                                                                                                                                                                                                                                                                                                                                                                                                                                        | Picnic        | Shelte<br>Picnic           | Playg      | Skateboard<br>Park | Public<br>Washr | Seasonal<br>Washrooi | Baseball<br>Facilities | Tennis | Basketball<br>Nets | Splash | Soccer<br>Pitches | Outdoor<br>Pads | Off Leash<br>Dog Park | Adult O<br>Fitness | Fishing<br>Access | Trail Access |
| Albert Breau Community Park<br>6 Huron Street, Angus                                                                                                                                                                                                                                                                                                                                                                                                                                                                                                                                                                                                                                                                                                                                                                                                                                                                                                                                                                                                                                                                                                                                                                                                                                                                                                                                                                                                                                                                                                                                                                                                                                                                                                                                                                                                                               | X             | X                          | Х          |                    | Х               | Х                    | Х                      |        |                    | Х      |                   |                 |                       | X                  | X                 | Х            |
| Angus Arena<br>8529 County Road 10, Angus                                                                                                                                                                                                                                                                                                                                                                                                                                                                                                                                                                                                                                                                                                                                                                                                                                                                                                                                                                                                                                                                                                                                                                                                                                                                                                                                                                                                                                                                                                                                                                                                                                                                                                                                                                                                                                          |               |                            |            | X                  | Х               | Х                    |                        |        |                    |        |                   |                 |                       |                    |                   |              |
| Baxter Ball Park<br>119 Murphy Road, Baxter                                                                                                                                                                                                                                                                                                                                                                                                                                                                                                                                                                                                                                                                                                                                                                                                                                                                                                                                                                                                                                                                                                                                                                                                                                                                                                                                                                                                                                                                                                                                                                                                                                                                                                                                                                                                                                        | X             | X                          | Х          |                    |                 | Х                    | Х                      |        |                    |        |                   | X               |                       |                    |                   |              |
| Bob Geddes Park<br>147 Centre Street. Angus                                                                                                                                                                                                                                                                                                                                                                                                                                                                                                                                                                                                                                                                                                                                                                                                                                                                                                                                                                                                                                                                                                                                                                                                                                                                                                                                                                                                                                                                                                                                                                                                                                                                                                                                                                                                                                        |               |                            | X          |                    |                 | Х                    | Х                      |        |                    |        |                   |                 |                       |                    |                   | X            |
| Brownley Meadows Park<br>60 Mike Hart Drive, Angus<br>Centennial Park                                                                                                                                                                                                                                                                                                                                                                                                                                                                                                                                                                                                                                                                                                                                                                                                                                                                                                                                                                                                                                                                                                                                                                                                                                                                                                                                                                                                                                                                                                                                                                                                                                                                                                                                                                                                              | X             |                            | Х          |                    |                 | Х                    |                        |        | X                  |        | X                 |                 |                       |                    |                   |              |
| 5892 Sideroad 20, Utopia<br>Burke Family Park                                                                                                                                                                                                                                                                                                                                                                                                                                                                                                                                                                                                                                                                                                                                                                                                                                                                                                                                                                                                                                                                                                                                                                                                                                                                                                                                                                                                                                                                                                                                                                                                                                                                                                                                                                                                                                      |               |                            | X          |                    |                 | Х                    |                        | X      |                    |        |                   |                 |                       |                    | X                 |              |
| 35 Kevin Crescent, Thornton<br>Dellbrook Park                                                                                                                                                                                                                                                                                                                                                                                                                                                                                                                                                                                                                                                                                                                                                                                                                                                                                                                                                                                                                                                                                                                                                                                                                                                                                                                                                                                                                                                                                                                                                                                                                                                                                                                                                                                                                                      | X             |                            | X          |                    |                 |                      |                        | X      |                    |        |                   |                 |                       |                    |                   |              |
| 240 Margaret Street, Angus<br>Don Ross Fishing Park                                                                                                                                                                                                                                                                                                                                                                                                                                                                                                                                                                                                                                                                                                                                                                                                                                                                                                                                                                                                                                                                                                                                                                                                                                                                                                                                                                                                                                                                                                                                                                                                                                                                                                                                                                                                                                | X             |                            |            |                    |                 | X                    |                        |        |                    |        |                   |                 |                       |                    | X                 |              |
| 8888 Don Ross Drive, Angus<br>Earl Cunningham Park                                                                                                                                                                                                                                                                                                                                                                                                                                                                                                                                                                                                                                                                                                                                                                                                                                                                                                                                                                                                                                                                                                                                                                                                                                                                                                                                                                                                                                                                                                                                                                                                                                                                                                                                                                                                                                 | X             |                            | X          |                    |                 |                      |                        |        |                    |        |                   |                 |                       |                    |                   |              |
| <u>3 Henry Street, Thornton</u><br>Egbert Park                                                                                                                                                                                                                                                                                                                                                                                                                                                                                                                                                                                                                                                                                                                                                                                                                                                                                                                                                                                                                                                                                                                                                                                                                                                                                                                                                                                                                                                                                                                                                                                                                                                                                                                                                                                                                                     |               |                            | X          |                    |                 |                      |                        |        |                    |        |                   |                 |                       |                    |                   |              |
| 5200 10th Sideroad, Egbert<br>Elmgrove Ball Park                                                                                                                                                                                                                                                                                                                                                                                                                                                                                                                                                                                                                                                                                                                                                                                                                                                                                                                                                                                                                                                                                                                                                                                                                                                                                                                                                                                                                                                                                                                                                                                                                                                                                                                                                                                                                                   | X             |                            | X          |                    |                 | X                    | X                      |        |                    |        |                   |                 |                       |                    |                   |              |
| 6580 5th Sideroad, Elmgrove<br>Glen Eton/Wildflower Park                                                                                                                                                                                                                                                                                                                                                                                                                                                                                                                                                                                                                                                                                                                                                                                                                                                                                                                                                                                                                                                                                                                                                                                                                                                                                                                                                                                                                                                                                                                                                                                                                                                                                                                                                                                                                           | X             |                            | X          |                    |                 | X                    |                        | X      |                    |        |                   | X               | X                     |                    |                   |              |
| 42 McCarthy Crescent, Angus<br>LeClaire Soccer Park<br>54 Roth Street, Angus                                                                                                                                                                                                                                                                                                                                                                                                                                                                                                                                                                                                                                                                                                                                                                                                                                                                                                                                                                                                                                                                                                                                                                                                                                                                                                                                                                                                                                                                                                                                                                                                                                                                                                                                                                                                       | X             |                            |            |                    |                 | Х                    |                        |        |                    |        | X                 |                 |                       |                    |                   | Х            |
| Lion's Ball Park<br>4 Park Road, Angus                                                                                                                                                                                                                                                                                                                                                                                                                                                                                                                                                                                                                                                                                                                                                                                                                                                                                                                                                                                                                                                                                                                                                                                                                                                                                                                                                                                                                                                                                                                                                                                                                                                                                                                                                                                                                                             | X             |                            |            |                    |                 | Х                    | Х                      |        |                    |        |                   |                 |                       |                    |                   |              |
| Maple Lane Park<br>8 Michael Street, Angus                                                                                                                                                                                                                                                                                                                                                                                                                                                                                                                                                                                                                                                                                                                                                                                                                                                                                                                                                                                                                                                                                                                                                                                                                                                                                                                                                                                                                                                                                                                                                                                                                                                                                                                                                                                                                                         | X             |                            | Х          |                    |                 |                      |                        |        |                    |        |                   |                 |                       |                    |                   |              |
| Marshall Park<br>6 Marshall Crescent, Baxter                                                                                                                                                                                                                                                                                                                                                                                                                                                                                                                                                                                                                                                                                                                                                                                                                                                                                                                                                                                                                                                                                                                                                                                                                                                                                                                                                                                                                                                                                                                                                                                                                                                                                                                                                                                                                                       | X             |                            | X          |                    |                 |                      |                        | X      |                    |        |                   |                 |                       |                    |                   |              |
| McGeorge Park<br>107 Graham Street, Angus                                                                                                                                                                                                                                                                                                                                                                                                                                                                                                                                                                                                                                                                                                                                                                                                                                                                                                                                                                                                                                                                                                                                                                                                                                                                                                                                                                                                                                                                                                                                                                                                                                                                                                                                                                                                                                          | X             |                            | X          |                    |                 |                      |                        |        |                    |        |                   |                 |                       |                    |                   |              |
| Nottawasaga Fishing Park<br>378 Mill Street, Angus                                                                                                                                                                                                                                                                                                                                                                                                                                                                                                                                                                                                                                                                                                                                                                                                                                                                                                                                                                                                                                                                                                                                                                                                                                                                                                                                                                                                                                                                                                                                                                                                                                                                                                                                                                                                                                 | X             |                            |            |                    |                 | Х                    |                        |        |                    |        |                   |                 |                       |                    | Х                 | Х            |
| Peacekeepers Park<br>12 Commerce Drive, Angus<br>Robson Park                                                                                                                                                                                                                                                                                                                                                                                                                                                                                                                                                                                                                                                                                                                                                                                                                                                                                                                                                                                                                                                                                                                                                                                                                                                                                                                                                                                                                                                                                                                                                                                                                                                                                                                                                                                                                       | X             |                            |            |                    |                 |                      |                        |        |                    |        |                   |                 |                       |                    |                   |              |
| 23 Berwick Crescent, Angus<br>Maplewood Park                                                                                                                                                                                                                                                                                                                                                                                                                                                                                                                                                                                                                                                                                                                                                                                                                                                                                                                                                                                                                                                                                                                                                                                                                                                                                                                                                                                                                                                                                                                                                                                                                                                                                                                                                                                                                                       | X             |                            | X          |                    |                 | V                    |                        |        |                    |        |                   |                 |                       |                    |                   |              |
| 191 Maplewood Drive, Angus<br>Thornton Arena Ball Park                                                                                                                                                                                                                                                                                                                                                                                                                                                                                                                                                                                                                                                                                                                                                                                                                                                                                                                                                                                                                                                                                                                                                                                                                                                                                                                                                                                                                                                                                                                                                                                                                                                                                                                                                                                                                             | X<br>X        | X                          | X<br>X     |                    |                 | X                    | X                      |        | X<br>X             | X      |                   | X<br>X          |                       |                    |                   |              |
| 246 Barrie Street, Thornton<br>Thornton Creek Park                                                                                                                                                                                                                                                                                                                                                                                                                                                                                                                                                                                                                                                                                                                                                                                                                                                                                                                                                                                                                                                                                                                                                                                                                                                                                                                                                                                                                                                                                                                                                                                                                                                                                                                                                                                                                                 | ^             | ^                          | ×<br>X     |                    |                 | ~                    | ^                      |        |                    | ~      |                   |                 |                       |                    |                   |              |
| 93 Davis Trail, Thornton<br>Thornton Hills Soccer Park                                                                                                                                                                                                                                                                                                                                                                                                                                                                                                                                                                                                                                                                                                                                                                                                                                                                                                                                                                                                                                                                                                                                                                                                                                                                                                                                                                                                                                                                                                                                                                                                                                                                                                                                                                                                                             |               |                            |            |                    |                 | X                    |                        |        |                    |        | X                 |                 |                       |                    |                   |              |
| 4256 7th Line, Thornton<br>Utopia Soccer Park                                                                                                                                                                                                                                                                                                                                                                                                                                                                                                                                                                                                                                                                                                                                                                                                                                                                                                                                                                                                                                                                                                                                                                                                                                                                                                                                                                                                                                                                                                                                                                                                                                                                                                                                                                                                                                      |               |                            | X          |                    |                 | X                    |                        |        |                    |        | X                 |                 |                       |                    |                   |              |
| 8378 6th Line, Utopia<br>Victoria Ball Park                                                                                                                                                                                                                                                                                                                                                                                                                                                                                                                                                                                                                                                                                                                                                                                                                                                                                                                                                                                                                                                                                                                                                                                                                                                                                                                                                                                                                                                                                                                                                                                                                                                                                                                                                                                                                                        | X X           |                            | X          |                    |                 | Х                    | X                      |        |                    |        |                   |                 |                       |                    |                   |              |
| 5079 20th Sideroad, Thornton                                                                                                                                                                                                                                                                                                                                                                                                                                                                                                                                                                                                                                                                                                                                                                                                                                                                                                                                                                                                                                                                                                                                                                                                                                                                                                                                                                                                                                                                                                                                                                                                                                                                                                                                                                                                                                                       |               |                            |            |                    |                 |                      |                        |        |                    |        |                   |                 |                       |                    |                   |              |