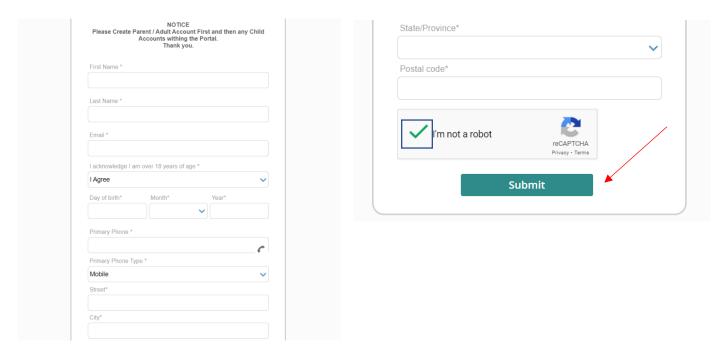

# Step 2 – Creating an account

After selecting "login" from the main page you will be prompted to inset your credentials. Having not made credentials yet you will need to "Signup"

You will be brought to a new screen that requires you fill in a series of details about yourself. This will create your account. Once all the information is complete select "I am not a robot" the press "Submit"