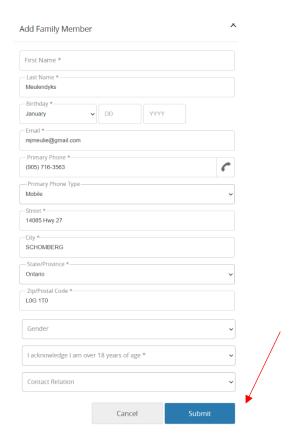

Step 4 – Adding Family Members

You can add family members to your account by selecting "Add Family Member" on the "My Info" page. Complete all requested information and press submit