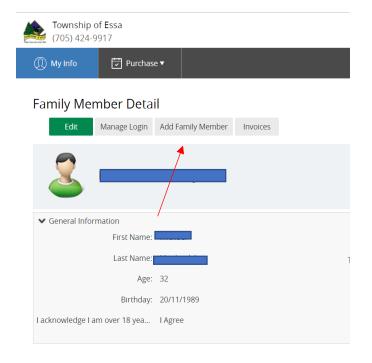

Step 4 – Adding Family Members

You can add family members to your account by selecting "Add Family Member" on the "My Info" page. Complete all requested information and press submit