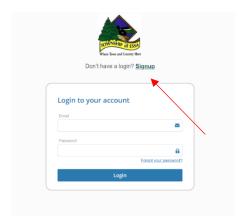

# Step 2 – Creating an account

After selecting "login" from the main page you will be prompted to inset your credentials. Having not made credentials yet you will need to "Signup"

You will be brought to a new screen that requires you fill in a series of details about yourself. This will create your account. Once all the information is complete select "I am not a robot" the press "Submit"