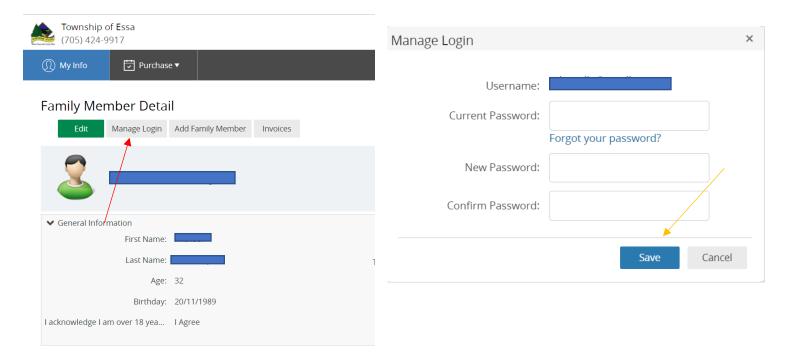

### Step 3 – Managing your Login

Once on your info page select "Manage Login" this will allow you to create a set of credentials for yourself. You would have been sent a temporary password via the email address added to the account while making your profile. Once you are happy with your new password. Press "Save"