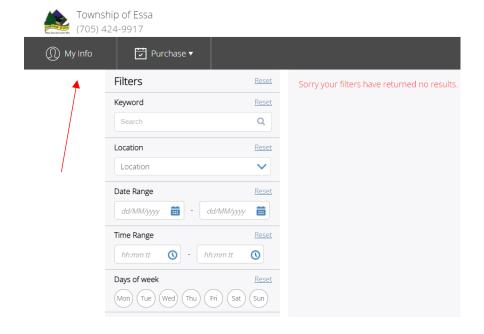

Once in the system you will arrive at a page that looks like the image below. Select "My Info" to access your profile.