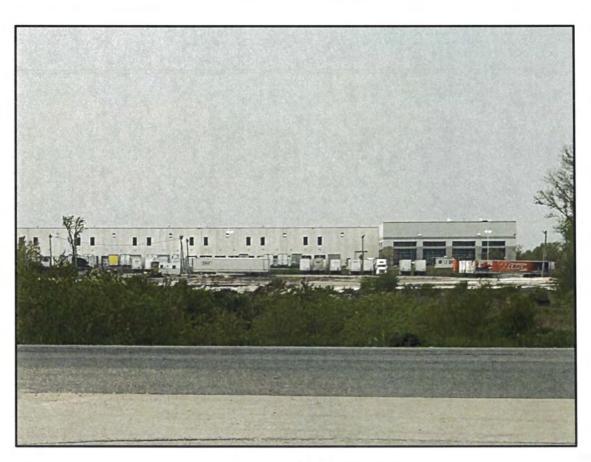

#### **Enforcement Efforts**

As previously referenced the commencement of proactive enforcement efforts began in July 2021 with the Officers conducting inspections on properties that had been previously identified by residents or Town staff as possibly having illegally stored trucks. Since then, Officers have investigated over 310 properties for potential illegal truck storage violations occurring (see Figure 1 for illustration of location of properties investigated).

Figure 1: Location of properties investigated

Over 137 enforcement actions have been commenced because of these investigations. Depending on the severity of the By-law contraventions different enforcement actions were employed to seek compliance with the Town's By-laws. These enforcement actions