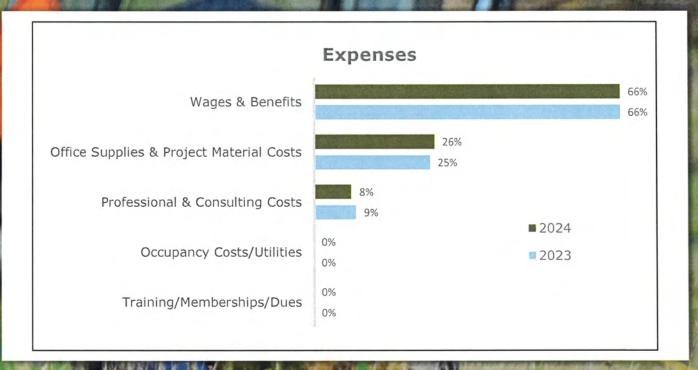

$(478.91)   |
| Township of Oro-Medonte           | 7.37%                                    | 7.38%                                    | \$24,462.28            | \$24,288.80                  | \$(173.48)   |
| Town of Shelburne                 | 2.11%                                    | 2.13%                                    | \$6,996.48             | \$7,021.94                   | \$25.46      |
| Township of Springwater           | 7.56%                                    | 7.56%                                    | \$25,093.53            | \$24,870.04                  | \$(223.49)   |
| Town of Wasaga Beach              | 9.04%                                    | 9.15%                                    | \$30,000.45            | \$30,082.79                  | \$82.34      |

A7b







# Nottawasaga Valley Conservation Authority Proposed 2024 Budget - Category 2 and 3

A710

## Consolidated

|                                      | BUDGET<br>2023 | BUDGET<br>2024 | \$<br>CHANGE |
|--------------------------------------|----------------|----------------|--------------|
| REVENUE:                             |                |                |              |
| Municipal Levy                       | 331,885.46     | 328,942.68     | (2,942.78)   |
| Special Benefit Projects             | 21,000.00      | 21,000.00      | (-/          |
| Municipal Contributions              | 42,800.00      | 44,050.00      | 1,250.00     |
| Municipal Project - RMO              | 36,000.00      | 36,000.00      |              |
| Total Municipal Revenue              | 431,685.45