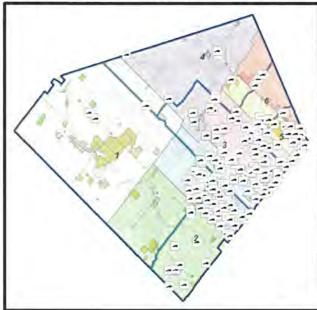

#### **Enforcement Efforts**

As previously referenced the commencement of proactive enforcement efforts began in July 2021 with the Officers conducting inspections on properties that had been previously identified by residents or Town staff as possibly having illegally stored trucks. Since then, Officers have investigated over 310 properties for potential illegal truck storage violations occurring (see Figure 1 for illustration of location of properties investigated).

Figure 1: Location of properties investigated

Over 137 enforcement actions have been commenced because of these investigations. Depending on the severity of the By-law contraventions different enforcement actions were employed to seek compliance with the Town's By-laws. These enforcement actions