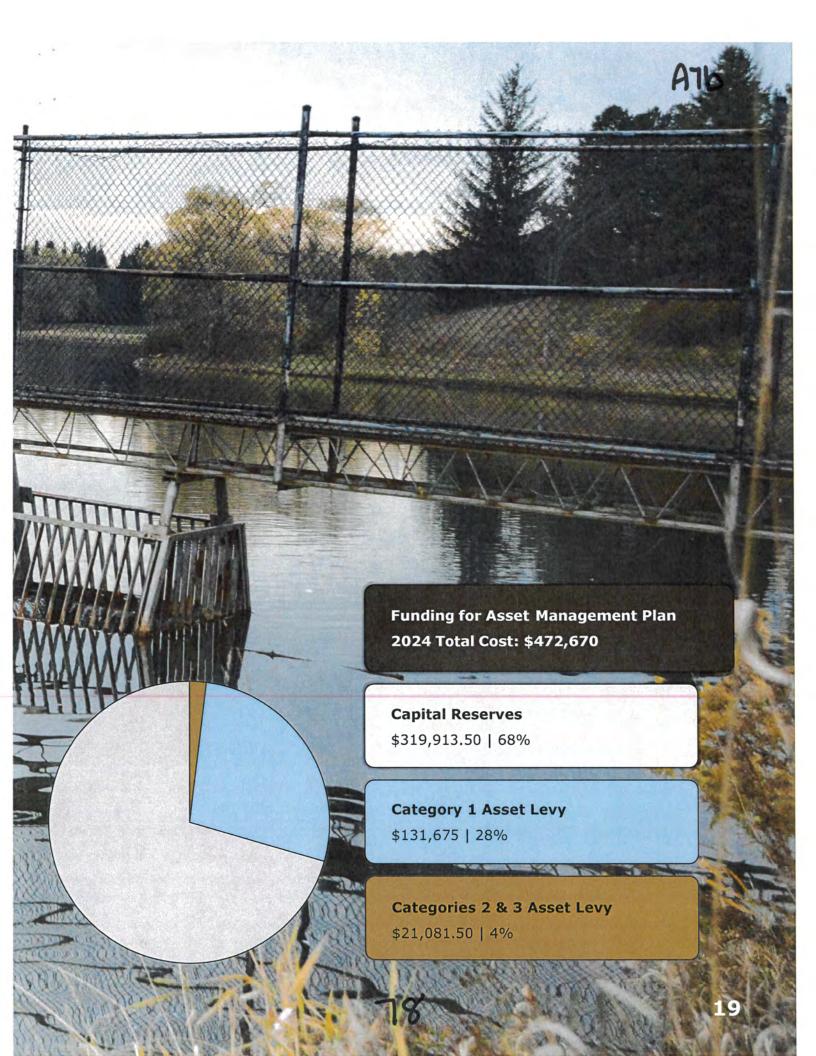

9,722.75           |
| Town of Shelburne              | 2.13%                       | \$2,810.87           |
| Township of Springwater        | 7.56%                       | \$9,955.42           |
| Town of Wasaga Beach           | 9.15%                       | \$12,042.07          |





# Some of the 2024 expenditures as per the AMP:

- 1. Dam safety review for Utopia Dam as well as the Tiffin ponds, work to be completed at Tottenham and New Lowell Dams
- 2. Parts replacement on lands, flood and monitoring equipment to extend life as well as replacement of some end-of-life equipment
- 3. Computers and server upgrades and network hardware
- Replacement of 2 vehicles (previously scheduled for replacement in previous years but due to COVID we were able to get a few more years out of them.



A7b

# Nottawasaga Valley Conservation Authority Proposed 2024 Budget

Consolidated

|                                                  | BUDGET<br>2023            | BUDGET<br>2024 | \$<br>CHANGE |
|--------------------------------------------------|---------------------------|----------------|--------------|
| DEVENUE.                                         |                           |                |              |
| REVENUE:                                         | 2 701 642 22              | 2 105 200 27   | 202 650 04   |
| Municipal Levy<br>Special Benefit Projects       | 2,791,642.23<br>25,000.00 | 3,185,300.27   | 393,658.04   |
| Oro-Medonte MOU                                  | (41,880.49)               | 25,000.00      | 41,880.49    |
| Municipal Contributions