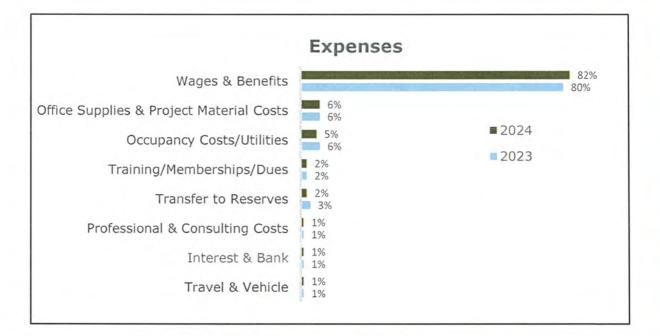

$53,218.48  |
| Township of Oro-Medonte           | 7.37%                                    | 7.38%                              | \$181,301.29              | \$210,910.59                    | \$29,609.30  |
| Town of Shelburne                 | 2.11%                                    | 2.13%                              | \$51,854.13               | \$60,974.67                     | \$9,120.53   |
| Township of Springwater           | 7.56%                                    | 7.56%                              | \$185,979.75              | \$215,957.77                    | \$29,978.02  |
| Town of Wasaga Beach              | 9.04%                                    | 9.15%                              | \$222,347.2               | \$261,222.47                    | \$38,875.22  |

ATO





A7b

### Nottawasaga Valley Conservation Authority Proposed 2024 Budget - Category 1

Consolidated

|                                                                                                                                                                                                                                                                                                              | BUDGET<br>2023                                                                                                                                                                                 | BUDGET<br>2024                                                                                                                                                                    | \$<br>CHANGE