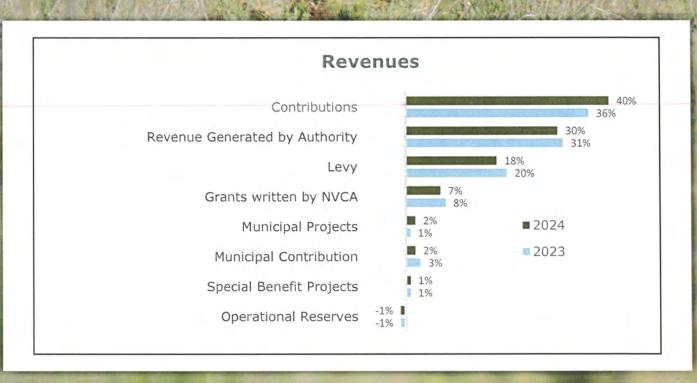

478.91)   |
| Township of Oro-Medonte           | 7.37%                                    | 7.38%                                    | \$24,462.28            | \$24,288.80                  | \$(173.48)   |
| Town of Shelburne                 | 2.11%                                    | 2.13%                                    | \$6,996.48             | \$7,021.94                   | \$25.46      |
| Township of Springwater           | 7.56%                                    | 7.56%                                    | \$25,093.53            | \$24,870.04                  | \$(223.49)   |
| Town of Wasaga Beach              | 9.04%                                    | 9.15%                                    | \$30,000.45            | \$30,082.79                  | \$82.34      |

A7b







# Nottawasaga Valley Conservation Authority Proposed 2024 Budget - Category 2 and 3

A710

## Consolidated

|                                      | BUDGET<br>2023 | BUDGET<br>2024 | \$<br>CHANGE |
|--------------------------------------|----------------|----------------|--------------|
| REVENUE:                             |                |                |              |
| Municipal Levy                       | 331,885.46     | 328,942.68     | (2,942.78)   |
| Special Benefit Projects             | 21,000.00      | 21,000.00      | (-/          |
| Municipal Contributions              | 42,800.00      | 44,050.00      | 1,250.00     |
| Municipal Project - RMO              | 36,000.00      | 36,000.00      |              |
| Total Municipal Revenue              | 431,685.45     |