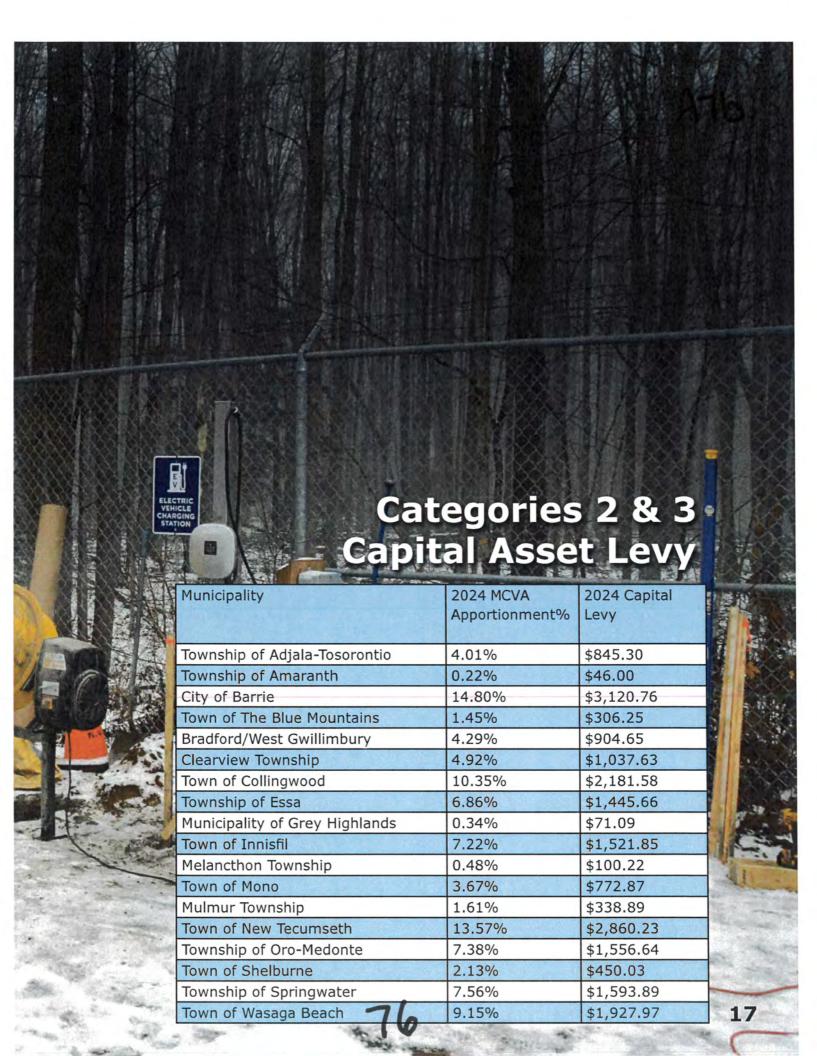

|
| Town of Innisfil               | 7.22%                       | \$9,505.49           |
| Melancthon Township            | 0.48%                       | \$625.98             |
| Town of Mono                   | 3.67%                       | \$4,827.34           |
| Mulmur Township                | 1.61%                       | \$2,116.68           |
| Town of New Tecumseth          | 13.57%                      | \$17,865.01          |
| Township of Oro-Medonte        | 7.38%                       | \$9,722.75           |
| Town of Shelburne              | 2.13%                       | \$2,810.87           |
| Township of Springwater        | 7.56%                       | \$9,955.42           |
| Town of Wasaga Beach           | 9.15%                       | \$12,042.07          |





# Some of the 2024 expenditures as per the AMP:

- 1. Dam safety review for Utopia Dam as well as the Tiffin ponds, work to be completed at Tottenham and New Lowell Dams
- 2. Parts replacement on lands, flood and monitoring equipment to extend life as well as replacement of some end-of-life equipment
- 3. Computers and server upgrades and network hardware
- Replacement of 2 vehicles (previously scheduled for replacement in previous years but due to COVID we were able to get a few more years out of them.



A7b

# Nottawasaga Valley Conservation Authority Proposed 2024 Budget

Consolidated

|                                                  | BUDGET<br>2023            | BUDGET<br>2024 | \$<br>CHANGE |
|--------------------------------------------------|---------------------------|------