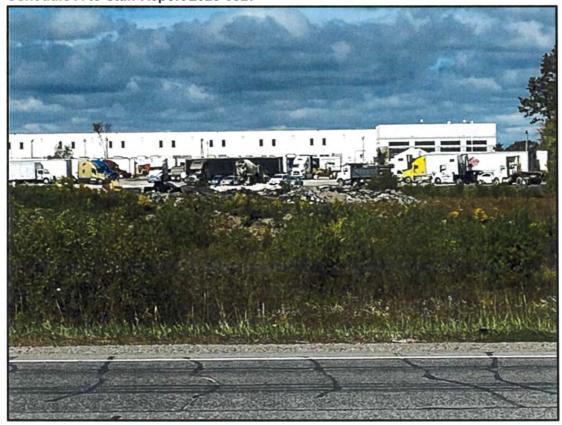

#### **Enforcement Efforts**

As previously referenced the commencement of proactive enforcement efforts began in July 2021 with the Officers conducting inspections on properties that had been previously identified by residents or Town staff as possibly having illegally stored trucks. Since then, Officers have investigated over 310 properties for potential illegal truck storage violations occurring (see Figure 1 for illustration of location of properties investigated).

Figure 1: Location of properties investigated

Over 137 enforcement actions have been commenced because of these investigations. Depending on the severity of the By-law contraventions different enforcement actions were employed to seek compliance with the Town's By-laws. These enforcement actions