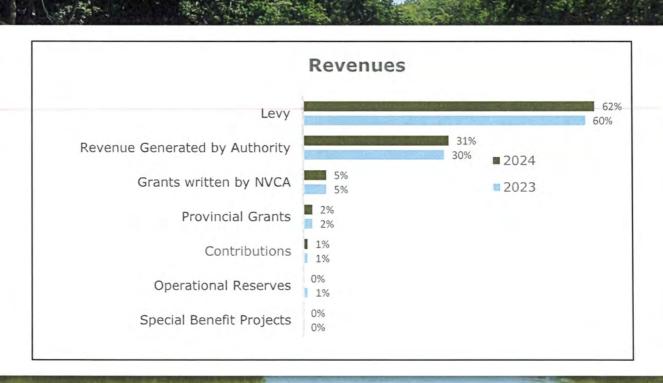

3,218.48  |
| Township of Oro-Medonte           | 7.37%                                    | 7.38%                              | \$181,301.29              | \$210,910.59                    | \$29,609.30  |
| Town of Shelburne                 | 2.11%                                    | 2.13%                              | \$51,854.13               | \$60,974.67                     | \$9,120.53   |
| Township of Springwater           | 7.56%                                    | 7.56%                              | \$185,979.75              | \$215,957.77                    | \$29,978.02  |
| Town of Wasaga Beach              | 9.04%                                    | 9.15%                              | \$222,347.2               | \$261,222.47                    | \$38,875.22  |

ATO





A7b

### Nottawasaga Valley Conservation Authority Proposed 2024 Budget - Category 1

Consolidated

|                                                                                                                                                                                                                                                                                                              | BUDGET<br>2023                                                                                                                                                                                 | BUDGET<br>2024                                                                                                                                                                    | \$<br>CHANGE