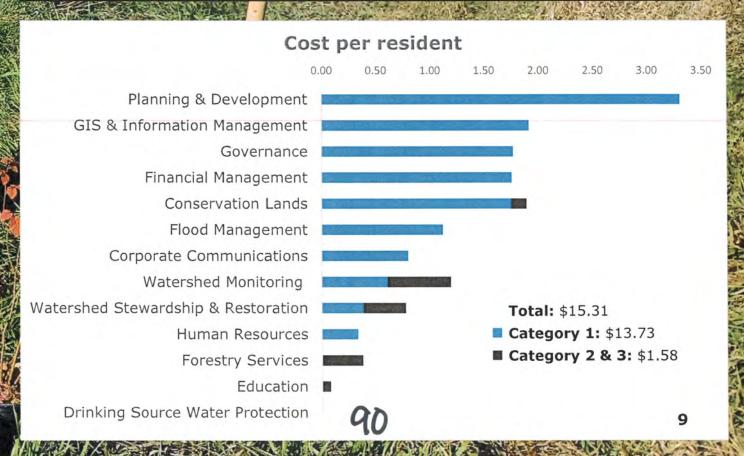

itoring - Category 2 & 3                | \$0.59         |
| Education                                            | \$0.08         |
| Forestry Services                                    | \$0.38         |
| Watershed Stewardship & Restoration - Category 1     | \$0.38         |
| Watershed Stewardship & Restoration - Category 2 & 3 | \$0.39         |
| Flood Management                                     | \$1.12         |
| Corporate Communications                             | \$0.79         |
| GIS & Information Management                         | \$1.92         |
| Financial Management                                 | \$1.76         |
| Governance                                           | \$1.77         |
| Human Resources                                      | \$0.33         |





# PLANNING & DEVELOPMENT

Category 1: \$1.95M / 16.1 FTEs Category 2 & 3: \$0

Planning Services, which includes engineering, permitting and enforcement, ensures that development in the watershed progresses in a sustainable manner that will protect natural heritage features, direct development away from natural hazard lands and protect our water resources. NVCA promotes a planning first principle which ensures that planning permissions are in place prior to considering approvals under the *Conservation Authorities Act*.

# 2023 Achievements

- Continued to process applications and inquiries under various provincial acts including the Conservation Authorities Act, Planning Act, Niagara Escarpment Planning and Development Act, Aggregate Resource Act, Green Energy Act, Drainage Act and En