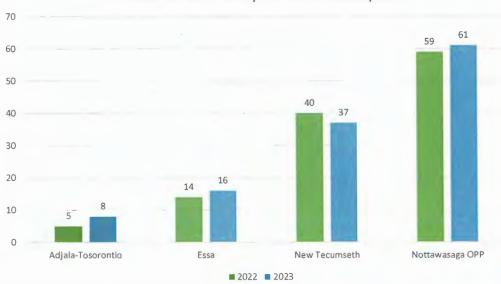

### FEBRUARY 2023

\*\*\*Be advised that data contained within this report is dynamic in nature and numbers will change over time as our officers continue to investigate and solve crime\*\*\*

|                                             |      |      | %       |
|---------------------------------------------|------|------|---------|
| Municipality                                | 2022 | 2023 | change  |
| New Tecumseth                               | 775  | 1031 | 33.03%  |
| Essa                                        | 492  | 600  | 21.95%  |
| Adjala-Tosorontio                           | 180  | 271  | 50.56%  |
| Provincial Highway                          | 81   | 65   | -19.75% |
| Non-Emergency and Incomplete Investigations | 91   | 126  | 38.46%  |
| February Monthly Total                      | 1619 | 2093 | 29.28%  |