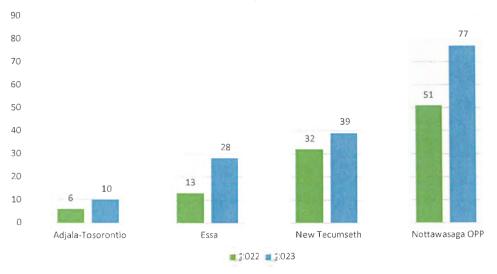

|                              |                              |                                     |                                     |
| December  |       |       |           |                              |                              |                                     |                                     |
| YTD       | 1,703 | 1,955 | 14.80%    | 529                          | 397                          | 1174                                | 1558                                |

<sup>\*\*\*</sup>Be advised that data contained within this report is dynamic in nature and numbers will change over time as our officers continue to investigate and solve crime\*\*\*

# Mental Health Calls January 2022 vs. January 2023



# Domestic Calls January 2022 vs. January 2023



### JANUARY 2023

\*\*\*Be advised that data contained within this report is dynamic in nature and numbers will change over time as our officers continue to investigate and solve crime\*\*\*

# **CRIME**

| Violent Crime                                |         |      |                        |      |      |          |  |
|----------------------------------------------|---------|------|------------------------|------|------|----------|--|
|                                              | January |      | Year to Date – January |      |      |          |  |
| Actual                                       | 2022    | 2023 | % Change               | 2022 | 2023 | % Change |  |
| Murder                                       | 0       | 0    | 0.00%                  | 0    | 0    | 0.00%    |