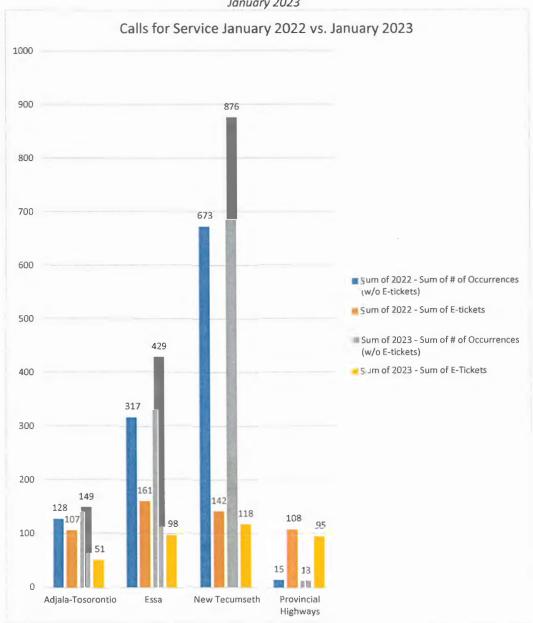

### JANUARY 2023

\*\*\*Be advised that data contained within this report is aynamic in nature and numbers will change over time as our officers continue to investigate and solve crime\*\*\*

| BY BARCIES BECOME A 1                       |      | - 83 | %      |
|---------------------------------------------|------|------|--------|
| Municipality                                | 2022 | 2023 | change |
| New Tecumseth                               | 786  | 994  | 26.5%  |
| Essa                                        | 468  | 527  | 12.6%  |
| Adjala-Tosorontio                           | 232  | 200  | -13.8% |
| Provincial Highway                          | 131  | 108  | -17.6% |
| Non-Emergency and Incomplete Investigations | 86   | 98   | 14.0%  |
| January Monthly Total                       | 1703 | 1927 | 13.2%  |

**Detachment Occurrence Count** 

|           |       | Deta  | chinent o |                              |                              |                                     |                                     |
|-----------|-------|-------|-----------|------------------------------|------------------------------|-------------------------------------|-------------------------------------|
| Month     | 2022  | 2023  | % change  | # of E-<br>tickets<br>(2022) | # of E-<br>tickets<br>(2023) | Occurrences<br>w/ tickets<br>(2022) | Occurrences<br>w/ tickets<br>(2023) |
| January   | 1703  | 1955  | 14.80%    | 529                          | 397                          | 1174                                | 1558                                |
| February  |       |       |           |                              |                              |                                     |                                     |
| March     |       |       |           |                              |                              |                                     |                                     |
| April     |       |       |           |                              |                              |                                     |                                     |
| May       |       |       |           |                              |                              |                                     |                                     |
| June      |       |       |           |                              |                              |                                     |                                     |
| July      |       |       |           |                              |                              |                                     |                                     |
| August    |       |       |           |                              |                              |                                     |                                     |
| September |       |       |           |                              |                              |                                     |                                     |
| October   |       |       |           |                              |                              |                                     |                                     |
| November  |       |       |           |                              |                              |                                     |                                     |
| December  |       |       |           |                              |                              |                                     |                                     |
| YTD       | 1,703 | 1,955 | 14.80%    | 529                          | 397                          | 1174                                | 1558                                |