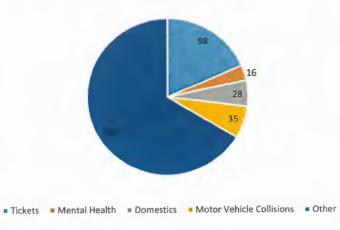

# **CRIME**

| Violent Crime                                |          |      |                         |      |      |          |
|----------------------------------------------|----------|------|-------------------------|------|------|----------|
|                                              | February |      | Year to Date – February |      |      |          |
| Actual                                       | 2022     | 2023 | % Change                | 2022 | 2023 | % Change |
| Murder                                       | 0        | 0    | 0.00%                   | 0    | 0    | 0.00%    |
| Other Offences Causing                       |          |      |                         |      |      |          |
| Death                                        | 0        | 0    | 0.00%                   | 0    | 0    | 0.00%    |
| Attempted Murder                             | 0        | 0    | 0.00%                   | 0    | 1    | 100.00%  |
| Sexual Assault                               | 7        | 7    | 0.00%                   | 12   | 11   | -8.33%   |
| Assault                                      | 14       | 17   | 21.43%                  | 36   | 40   | 11.11%   |
| Abduction                                    | 0        | 0    | 0.00%                   | 0    | 0    | 0.00%    |
| Robbery                                      | 1        | 1    | 0.00%                   | 1    | 3    | 200.00%  |
| Youth Victim Under 12 - Crime against person | 1        | 1    | 0.00%                   | 1    | 2    | 100.00%  |
| Youth Victim 12 - 17 - Crime against person  | 2        | 3    | 50.00%                  | 3    | 4    | 33.33%   |
| Elder Abuse - Crime against person           | 1        | 1    | 0.00%                   | 1    | 1    | 0.00%    |
| Total                                        | 26       | 30   | 15.38%                  | 54   | 62   | 14.81%   |