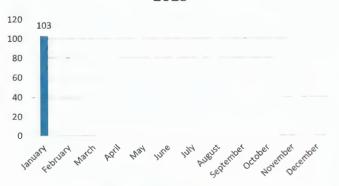

### JANUARY 2023

\*\*\*Be advised that data contained within this report is aynamic in nature and numbers will change over time as our officers continue to investigate and solve crime\*\*\*

| BY BARCIES BECOME A 1                       |      | - 83 | %      |
|---------------------------------------------|------|------|--------|
| Municipality                                | 2022 | 2023 | change |
| New Tecumseth                               | 786  | 994  | 26.5%  |
| Essa                                        | 468  | 527  | 12.6%  |
| Adjala-Tosorontio                           | 232  | 200  | -13.8% |
| Provincial Highway                          | 131  | 108  | -17.6% |
| Non-Emergency and Incomplete Investigations | 86   | 98   | 14.0%  |
| January Monthly Total                       | 1703 | 1927 | 13.2%  |