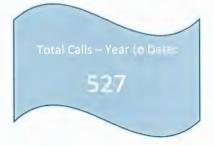

### JANUARY 2023

\*\*\*Be advised that data contained within this report is aynamic in nature and numbers will change over time as our officers continue to investigate and solve crime\*\*\*

| BY BARCIES BECOME A 1                       |      | - 83 | %      |
|---------------------------------------------|------|------|--------|
| Municipality                                | 2022 | 2023 | change |
| New Tecumseth                               | 786  | 994  | 26.5%  |
| Essa                                        | 468  | 527  | 12.6%  |
| Adjala-Tosorontio                           | 232  | 200  | -13.8% |
| Provincial Highway                          | 131  | 108  | -17.6% |
| Non-Emergency and Incomplete Investigations | 86   | 98   | 14.0%  |
| January Monthly Total                       | 1703 | 1927 | 13.2%  |