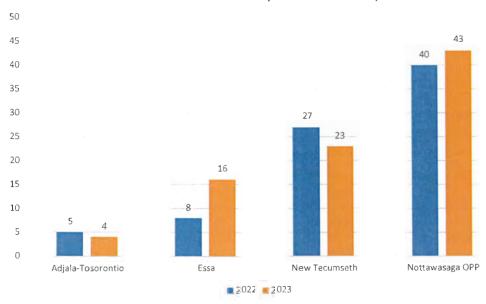

|
| November  |       |       |           |                              |                              |                                     |                                     |
| December  |       |       |           |                              |                              |                                     |                                     |
| YTD       | 1,703 | 1,955 | 14.80%    | 529                          | 397                          | 1174                                | 1558                                |

<sup>\*\*\*</sup>Be advised that data contained within this report is dynamic in nature and numbers will change over time as our officers continue to investigate and solve crime\*\*\*

# Mental Health Calls January 2022 vs. January 2023



# Domestic Calls January 2022 vs. January 2023



### JANUARY 2023

\*\*\*Be advised that data contained within this report is dynamic in nature and numbers will change over time as our officers continue to investigate and solve crime\*\*\*

# **CRIME**

| Violent Crime                                |         |      |                        |      |      |          |  |
|----------------------------------------------|---------|------|------------------------|------|------|----------|--|
|                                              | January |      | Year to Date – January |      |      |          |  |
| Actual                                       | 2022    | 2023 | % Change               | 2022 | 2023 | % Change |  |
| Murder                                       | 0       | 0    | 0