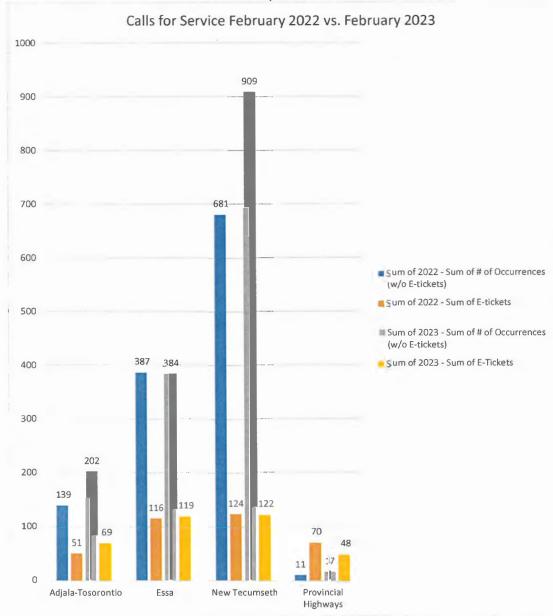

#### Mental Health Calls

In February, the Nottawasaga OPP Detachment responded to 39 Mental Health Calls, for a year to date total of 86 Mental Health Calls.