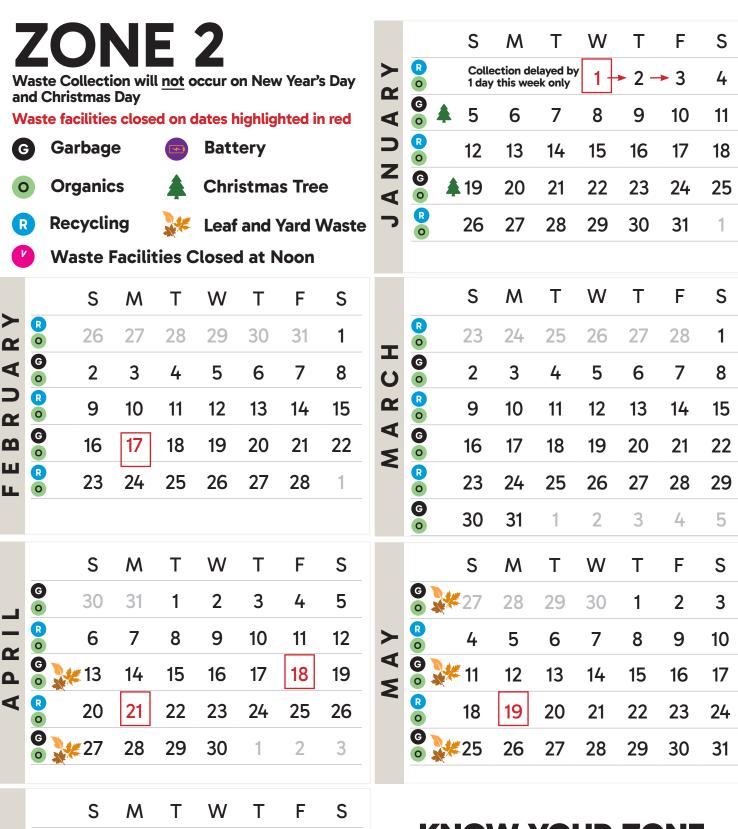

## **ZONE 1**

Waste Collection will <u>not</u> occur on New Year's Day and Christmas Day

Waste facilities closed on dates highlighted in red

**G** Garbage

Battery

Organics

Christmas Tree

Recycling

## **KNOW YOUR ZONE**

Look up your zone at simcoe.ca/wastereminder, or download the free Simcoe County Collects app

|            |          | S           | M  | Т  | W  | Т  | F  | S  |          |          | S                    | M  | Т  | W  | Т   | F              | S  |
|------------|----------|-------------|----|----|----|----|----|----|----------|----------|----------------------|----|----|----|-----|----------------|----|
|            | R        | 29          | 30 | 1  | 2  | 3  | 4  | 5  | -        | R        | 27                   | 28 | 29 | 30 | 31  | 1              | 2  |
| <b>L</b> \ | <b>G</b> | <b>*</b> 6  | 7  | 8  | 9  | 10 | 11 | 12 | S        | <b>G</b> | 3                    | 4  | 5  | 6  | 7   | 8              | 9  |
| 7          | R        | 13          | 14 | 15 | 16 | 17 | 18 | 19 | 0        | R        | 10                   | 11 | 12 | 13 | 14  | 15             | 16 |
| 7          | <b>G</b> | 20          | 21 | 22 | 23 | 24 | 25 | 26 | <b>D</b> | <b>G</b> | 17                   | 18 | 19 | 20 | 21  | 22             | 23 |
|            | R        | 27          | 28 | 29 | 30 | 31 | 1  | 2  | 4        | R        | 24                   | 25 | 26 | 27 | 28  | 29             | 30 |
|            |          |             |    |    |    |    |    |    |          | <b>G</b> | 31                   | 1  | 2  | 3  | 4   | 5              | 6  |
| ~          |          | S           | M  | Т  | W  | Т  | F  | S  |          |          | S                    | M  | Т  | W  | Т   | F              | S  |
| В          | <b>G</b> | 31          | 1  | 2  | 3  | 4  | 5  | 6  | Ж        | <b>G</b> | 28                   | 29 | 30 | 1  | 2   | 3              | 4  |
| <b>\S</b>  | R        | 7           | 8  | 9  | 10 | 11 | 12 | 13 | <b>m</b> | R        | 5                    | 6  | 7  | 8  | 9   | 10             | 11 |
| Ш          | <b>G</b> | 14          | 15 | 16 | 17 | 18 | 19 | 20 | 0        | <b>G</b> | <b>12</b>            | 13 | 14 | 15 | 16  | 17             | 18 |
| РТ         | R        | 21          | 22 | 23 | 24 | 25 | 26 | 27 | S        | R        | 19                   | 20 | 21 | 22 | 23  | 24             | 25 |
| SE         | <b>G</b> | 28          | 29 | 30 | 1  | 2  | 3  | 4  | 0        | 0        | <b>26</b>            | 27 | 28 | 29 | 30  | 31             | 1  |
|            |          |             |    |    |    |    |    |    |          |          |                      |    |    |    |     |                |    |
| ~          |          | S           | M  | Т  | W  | Т  | F  | S  | ~        |          | S                    | M  | Т  | W  | Т   | F              | S  |
| ш          | <b>G</b> | <b>2</b> 26 | 27 | 28 | 29 | 30 | 31 | 1  | ш        | R        | 30                   | 1  | 2  | 3  | 4   | 5              | 6  |
| V B        | R        | <b>2</b>    | 3  | 4  | 5  | 6  | 7  | 8  | <b>B</b> | <b>G</b> | <b>7</b>             | 8  | 9  | 10 | 11  | 12             | 13 |
| E          | <b>G</b> | 9           | 10 | 11 | 12 | 13 | 14 | 15 | E        | 0        | 14                   | 15 | 16 | 17 | 18  | 19             | 20 |
| >          | R        | 16          | 17 | 18 | 19 | 20 | 21 | 22 | S        | <b>G</b> | 21                   | 22 | 23 | 24 | 25- | <del>2</del> 6 | 27 |
| 0<br>Z     | <b>G</b> | <b>23</b>   | 24 | 25 | 26 | 27 | 28 | 29 | DE       | R        | 28                   | 29 | 30 | 31 | 1   | <b>→</b> 2     | 3  |
|            | R        | 30          | 1  | 2  | 3  | 4  | 5  | 6  |          |          | Collectic<br>Christm |    | •  | -  | -   |                |    |