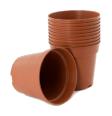

**

- Cold wood ashes (wet and in a compostable bag)

- Dryer lint
- Feathers and hair
- Cut flowers and houseplants



## BI-WEEKLY GARBAGE

- <u>All</u> coffee disks and single-serve coffee pods (K-cups)
- Plastic bags and film (over wrap)
- Styrofoam packaging and peanuts
- Black plastic
- Plastic cutlery
- Diapers and wipes
- Dryer sheets
- Cotton swabs
- Feminine hygiene products
- Toys
- Vacuum bags
- Window glass (boxed and sealed)















# BI-WEEKLY RECYCLING

#### CARDBOARD & BOXBOARD

Flatten cardboard and put inside the recycling cart. If quantities are larger, flatten and bundle (max.75x75x20 cm) beside cart.



#### **GLASS BOTTLES AND JARS**

(LCBO and beer bottles can also be returned to The Beer Store for a refund)



#### **PLANT POTS** AND TRAYS

(no cell packs)



## **PAPER**

**ALUMINUM** 

**PLATES AND FOIL** 

(Shredded paper must be placed in a clear bag)



#### RIGID PLASTIC **PACKAGING** marked:



(some exceptions apply)



### EMPTY AEROSOL, **BEVERAGE, AND FOOD CANS**



SPIRAL-WOUND. GABLE TOP AND TETRA-PAKTM CONTAINERS



## **SPECIAL COLLECTIONS**

(See calendar for scheduled weeks)

#### **CHRISTMAS TREES**

 Maximum size is 2 m. If longer, cut into smaller sections.



#### **LEAF AND YARD** WASTE COLLECTION

- Leaves
- Grass
- Garden waste
- Decorative cornstalks and straw bales



• Brush bundled with natural twine, maximum 2 m long and 30 cm in diameter.



30 cm (12 in)

(Bundle with natural twine, maximum 2m long and 30 cm in diameter)



• A, AA, AAA, C, D, 9-volt

 Alkaline manganese and carbon zinc

• Zinc-air dry cell batt