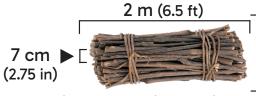

#### **LEAF AND YARD WASTE COLLECTION**

Place material out by 7 a.m. on the Monday of your garbage collection week. Set out in paper yard waste bags, cardboard boxes or open-top rigid containers. Max. weight per bag/box is 20 kg (44 lbs). Bundle brush with natural twine, maximum 2 m long and 30 cm diameter.

#### **LEAF AND YARD** WASTE COLLECTION

- Leaves
- Grass
- Garden waste
- Decorative cornstalks and straw bales

• Brush bundled with natural twine, maximum 2 m long and 30 cm in diameter.

30 cm (12 in)

(Bundle with natural twine, maximum 2m long and 30 cm in diameter)