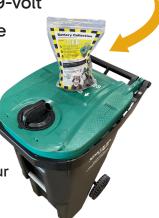

#### **BATTERIES**

Collection occurs November 3-6 on your regular collection day. Place battery bag on top of your closed organics cart.

• A, AA, AAA, C, D, 9-volt

 Alkaline manganese and carbon zinc

• Zinc-air dry cell batteries and button batteries

(Place bag on top of your cart by 7 a.m. on your collection day)