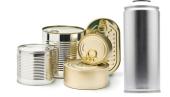

### EMPTY AEROSOL, **BEVERAGE, AND FOOD CANS**

SPIRAL-WOUND. GABLE TOP AND TETRA-PAKTM CONTAINERS