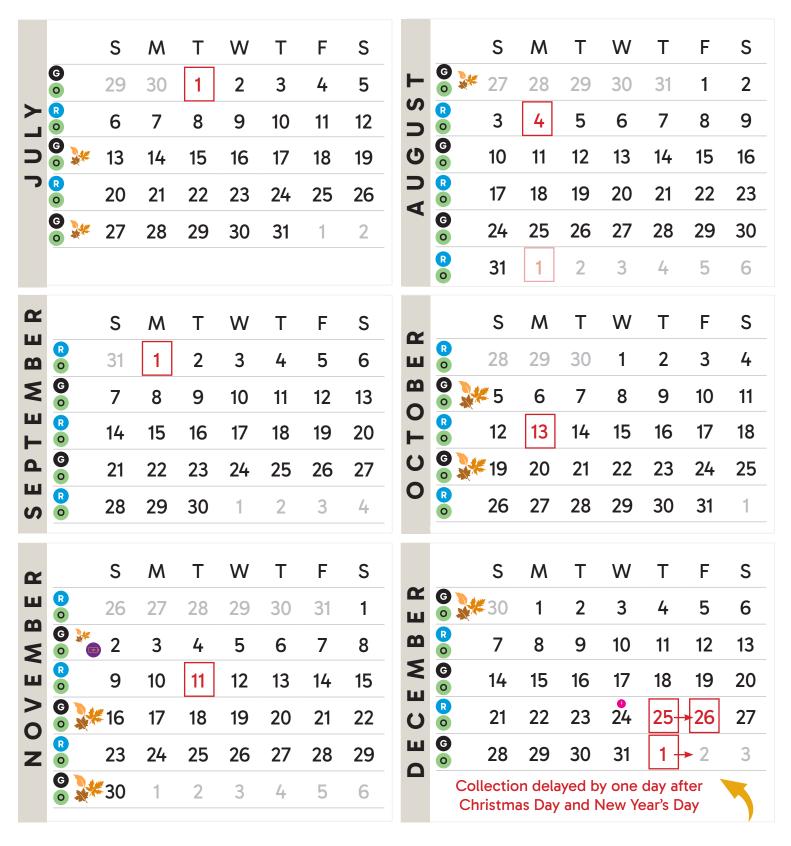

## **ZONE 1**

Waste Collection will <u>not</u> occur on New Year's Day and Christmas Day

Waste facilities closed on dates highlighted in red

**G** Garbage

Battery

Organics

Christmas Tree

Recycling

Leaf and Yard Waste

Waste Facilities Closed at Noon

|        |          |         | S              | Μ                    | Т                    | W  | Т            | F             |
|--------|----------|---------|----------------|----------------------|----------------------|----|--------------|---------------|
| R      | <b>G</b> |         | Colle<br>1 day | ection de<br>this we | elayed by<br>ek only | 1- | <b>≻</b> 2 − | <b>&gt;</b> 3 |
| 4      | R        |         | 5              | 6                    | 7                    | 8  | 9            | 10            |
| )<br>Z | <b>G</b> | <b></b> | 12             | 13                   | 14                   | 15 | 16           | 17            |
| A      | R        |         | 19             | 20                   | 21                   | 22 | 23           | 24            |
| 7      | <b>G</b> | <b></b> | 26             | 27                   | 28                   | 29 | 30           | 31            |
|        |          |         |                |                      |                      |    |              |               |
|        |          |         |                |                      |                      |    |              |               |

S

4

11

18

25

1

| > |            | S    | M  | Т  | W  | Т  | F  | S  |
|---|------------|------|----|----|----|----|----|----|
|   | <b>G</b> ♠ | . 26 | 27 | 28 | 29 | 30 | 31 | 1  |
| A | R          | 2    | 3  | 4  | 5  | 6  | 7  | 8  |
| 2 | <b>G</b>   | 9    | 10 | 11 | 12 | 13 | 14 | 15 |
| В | R          | 16   | 17 | 18 | 19 | 20 | 21 | 22 |
| ш | <b>G</b>   | 23   | 24 | 25 | 26 | 27 | 28 | 1  |
|   |            |      |    |    |    |    |    |    |

|   |          | S  | M  | Т  | W  | Т  | F  | S  |
|---|----------|----|----|----|----|----|----|----|
| = | <b>G</b> | 23 | 24 | 25 | 26 | 27 | 28 | 1  |
| ) | R        | 2  | 3  | 4  | 5  | 6  | 7  | 8  |
|   | <b>G</b> | 9  | 10 | 11 | 12 | 13 | 14 | 15 |
|   | R        | 16 | 17 | 18 | 19 | 20 | 21 | 22 |
|   | <b>G</b> | 23 | 24 | 25 | 26 | 27 | 28 | 29 |
|   | R        | 30 | 31 | 1  | 2  | 3  | 4  | 5  |

|          | S          | M  | Т  | W  | Т  | F  | S  |
|----------|------------|----|----|----|----|----|----|
| R        | 30         | 31 | 1  | 2  | 3  | 4  | 5  |
| <b>G</b> | 6          | 7  | 8  | 9  | 10 | 11 | 12 |
| R        | 13         | 14 | 15 | 16 | 17 | 18 | 19 |
| <b>G</b> | <b>2</b> 0 | 21 | 22 | 23 | 24 | 25 | 26 |
| R        | 27         | 28 | 29 | 30 | 1  | 2  | 3  |
|          |            |    |    |    |    |    |    |

|          | S          | M  | Т  | W  | Т  | F  | S  |
|----------|------------|----|----|----|----|----|----|
| R        | 27         | 28 | 29 | 30 | 1  | 2  | 3  |
| <b>G</b> | <b>*</b> 4 | 5  | 6  | 7  | 8  | 9  | 10 |
| R        | 11         | 12 | 13 | 14 | 15 | 16 | 17 |
| <b>G</b> | <b>18</b>  | 19 | 20 | 21 | 22 | 23 | 24 |
| R        | 25         | 26 | 27 | 28 | 29 | 30 | 31 |
|          |            |    |    |    |    |    |    |

|          |          | S        | M  | Т  | W  | Т  | F  | S  |
|----------|----------|----------|----|----|----|----|----|----|
| ш        | <b>G</b> | <b>1</b> | 2  | 3  | 4  | 5  | 6  | 7  |
| Z        | R        | 8        | 9  | 10 | 11 | 12 | 13 | 14 |
| <b>-</b> | <b>G</b> | 15       | 16 | 17 | 18 | 19 | 20 | 21 |
| ,        | R        | 22       | 23 | 24 | 25 | 26 | 27 | 28 |
|          | <b>G</b> | 29       | 30 | 1  | 2  | 3  | 4  | 5  |
|          |          |          |    |    |    |    |    |    |