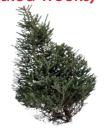

#### **CHRISTMAS TREES**

Place trees out by 7 a.m. on the Monday of your garbage collection week. Remove plastic tree bags, decorations, tinsel, lights and stands. Place trees at the end of your cleared driveway, not in snowbanks or on the road.

#### **CHRISTMAS TREES**

 Maximum size is 2 m. If longer, cut into smaller sections.