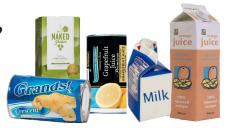

## **PAPER**

**ALUMINUM** 

**PLATES AND FOIL** 

(Shredded paper must be placed in a clear bag)

#### RIGID PLASTIC **PACKAGING** marked:

(some exceptions apply)

### EMPTY AEROSOL, **BEVERAGE, AND FOOD CANS**

SPIRAL-WOUND. GABLE TOP AND TETRA-PAKTM CONTAINERS