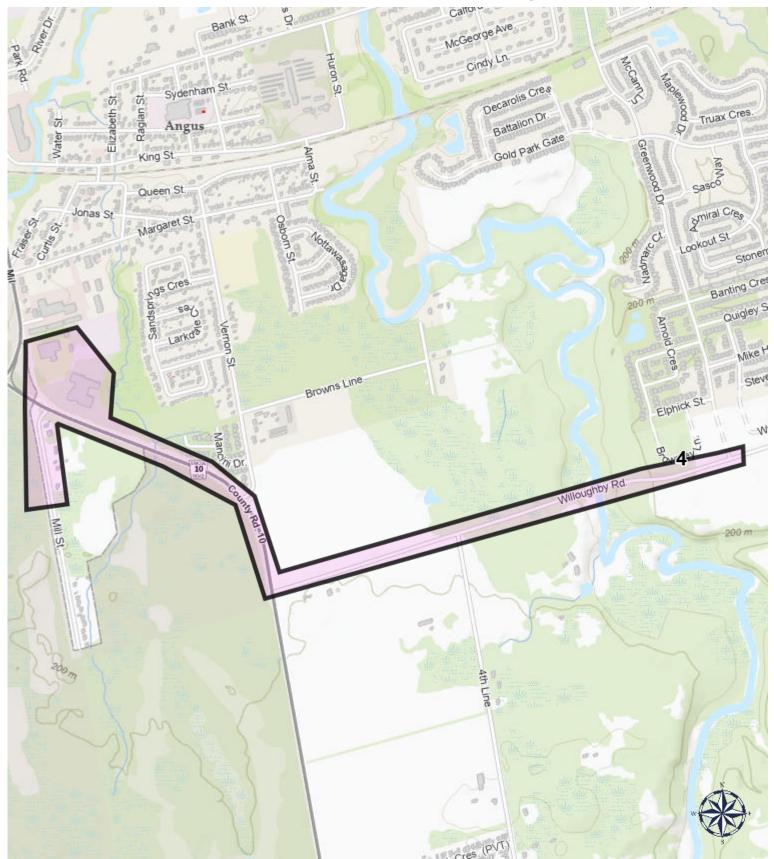

| Area  | Service Description   | Service Time Period |
|-------|-----------------------|---------------------|
| ANGUS | Watermain<br>Swabbing | 01 – 07 OCT         |

Hours of swabbing work will be:

Sunday Oct 1 from 10PM to Monday Oct 2 - 5AM – Area #1 Monday Oct 2 from 10PM to Tuesday Oct 3 - 5AM – Area #2 Tuesday Oct 3 from 10PM to Wednesday Oct 4 – 5AM – Area #2 Wednesday Oct 4 from 10PM to Thursday Oct 5 – 5AM Area #3 Thursday Oct 5 from 10PM to Friday Oct 6 – 5AM Area #3 Friday Oct 7 from 10PM to Saturday Oct 7 – 5AM Area #4

### Essa Township Watermain Swabbing 2023

This map, either in whole or in part, may not be reproduced without the written authority from© The Corporation of the County of Simcoe. This map is intended for personal use, has been produced using data from a variety of sources and may not be current or accurate. Produced (in part) under license from: © His Majesty the King in Right of Canada, Department of Natural Resources: © King's Printer, Ontario Ministry of Natural Resources: © Teranet