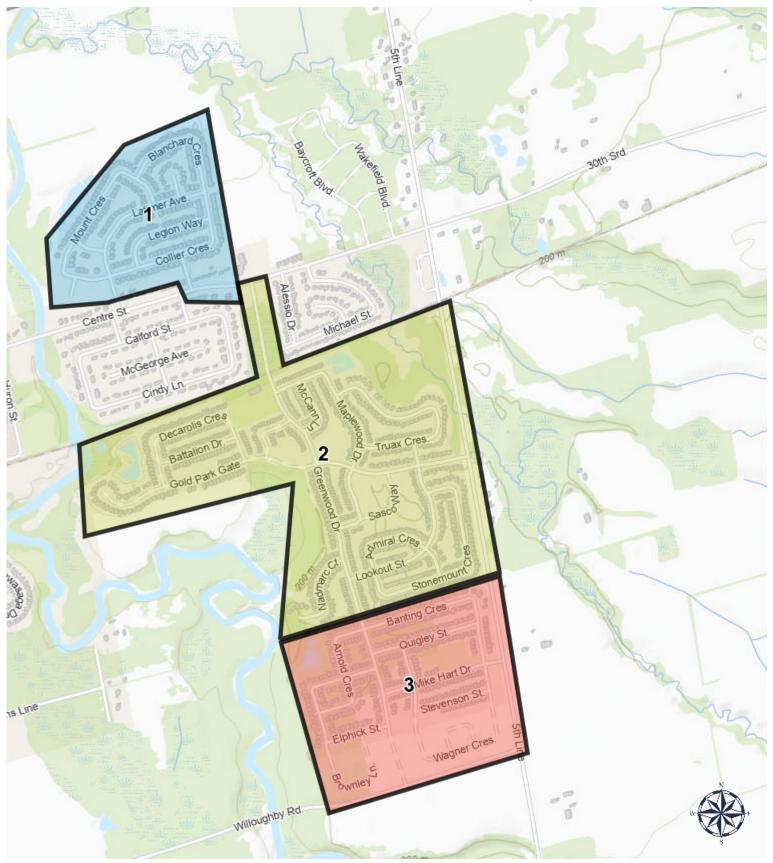

| Area  | Service Description   | Service Time Period |
|-------|-----------------------|---------------------|
| ANGUS | Watermain<br>Swabbing | 01 – 07 OCT         |

Hours of swabbing work will be:

Sunday Oct 1 from 10PM to Monday Oct 2 - 5AM – Area #1 Monday Oct 2 from 10PM to Tuesday Oct 3 - 5AM – Area #2 Tuesday Oct 3 from 10PM to Wednesday Oct 4 – 5AM – Area #2 Wednesday Oct 4 from 10PM to Thursday Oct 5 – 5AM Area #3 Thursday Oct 5 from 10PM to Friday Oct 6 – 5AM Area #3 Friday Oct 7 from 10PM to Saturday Oct 7 – 5AM Area #4

## Essa Township Watermain Swabbing 2023

This map, either in whole or in part, may not be reproduced without the written authority from© The Corporation of the County of Simcoe. This map is intended for personal use, has been produced using data from a variety of sources and may not be current or accurate. Produced (in part) under license from: © His Majesty the King in Right of Canada, Department of Natural Resources: © King's Printer, Ontario Ministry of Natural Resources: © Teranet