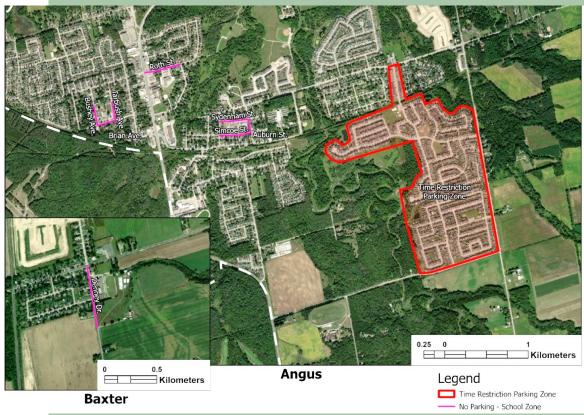

ted parking pilot. Require parking permit to park overnight on Township roads (15 times per year). |
| Community Safety Zones and School Zones | High volume of traffic and vehicular movement around community centres and school zones, make it uncomfortable for pedestrians and school children to safely access neighbourhoods and school sites.                     | Improve signage and conduct an education campaign to increase compliance with existing Township parking restrictions in school zones.                                                                                                     |

















### **Parking Recommendations**

1 Curbside Giveaway Days



2 On-Street Right-of-Way Parking Time Restrictions



UNLESS OTHERWISE POSTED



**Source: City of Ottawa** 















#### 4 Update Residential and Visitor Parking Provisions



**Residential Visitor Parking Lot (City of Markham)** 

**Lay-By Parking (City of Markham)** 



### **Next Steps & Contact Information**

### Thank you for contributing to the Transportation and Trails Master Plan!

- **Summarize** and process input received
- Adjust and refine improvements to transportation, trails, and parks network
- 3 Present Report to Council

Have more comments? Please visit: <a href="https://publicinput.com/essattmp">https://publicinput.com/essattmp</a>

#### **Contact information:**

Michael Mikael, P.Eng (Township of Essa) E:<u>mmikael@essatownship.on.ca</u>

> Brett Sears, MCIP RPP (WSP Canada Inc.) E: brett.sears@wsp.com