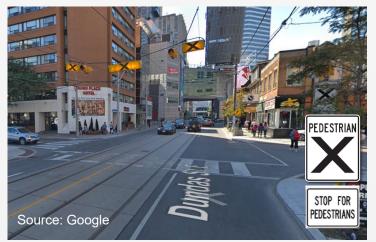

|    |                                                       |                                                        |    |                                                 |                         |

### **Other Considerations**





### **Pedestrian Crossovers**

#### **Selection Criteria**



#### **Pedestrian Crossovers (Type A)**



- Overhead flashing amber beacons
- Crosswalk markings
- Pedestrian push button

#### **Pedestrian Crossovers (Type B)**



- Rapid rectangular flashing beacons (RRFBs)
- Side-mounted signage
- Overhead sign (in some cases)







### **Potential Locations of Pedestrian Crossovers**

### **Angus**



Intersection of Mill Street and entrance of Dairy Queen

### **Baxter**



West leg of intersection at Murphy Road and Denny Drive

#### **Thornton**



Intersection of Robert Street and Kallen Boulevard (in front of Essa Public Library)















### **Traffic Calming Process**

















### **Traffic Calming Measures**

#### **Speed Control** Measures

Purpose: Intended to reduce travel speeds



**Speed Bumps / Humps** 



**Speed Tables** 

#### **Volume Control** Measures

P