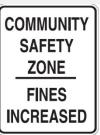

#### **Pedestrian Crossovers (Type A)**

- Overhead flashing amber beacons
- Crosswalk markings
- Pedestrian push button

#### **Pedestrian Crossovers (Type B)**

- Rapid rectangular flashing beacons (RRFBs)
- Side-mounted signage
- Overhead sign (in some cases)