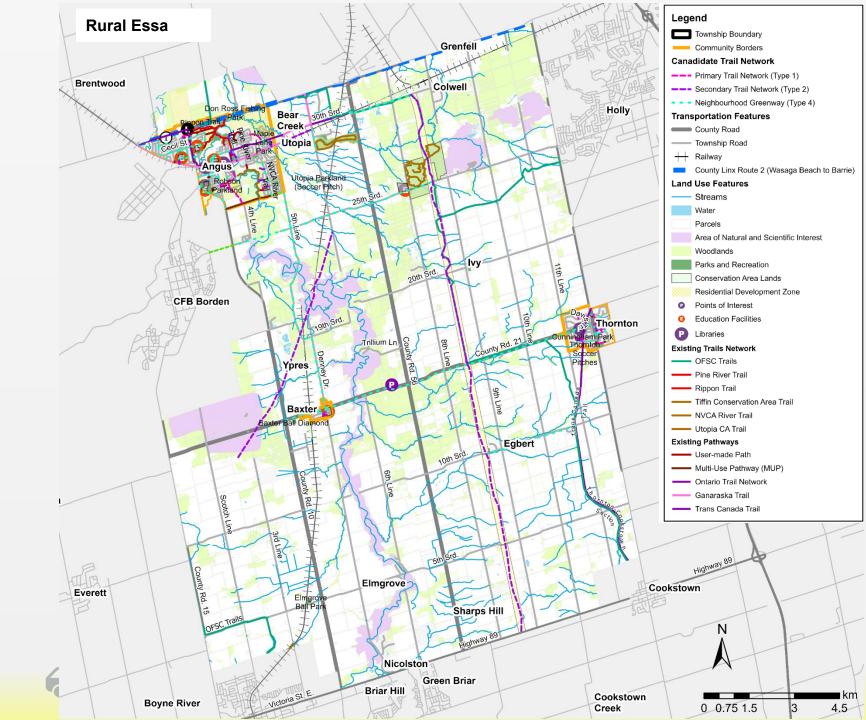

## Proposed Trails Network

#### **Key Highlights:**

- 5 proposed 'spines' to connect Angus,
   Thornton and Baxter.
- E-W Spines:
  - CR-21& 25<sup>th</sup> Sideroad proposed to include Neighbourhood Greenway Trail.
  - 30<sup>th</sup> Sideroad to be Secondary Trail & Neighbourhood Greenway.
- N-S Spines:
  - off-road via hydro corridor between 8<sup>th</sup> & 9<sup>th</sup> Line.
  - 5<sup>th</sup> Line proposed to include Neighbourhood Greenway Trail.

### **Proposed Trail Network**

Tiffin Conservation Area Trail
NVCA River Trail
Utopia CA Trail
Ganaraska Trail
Trans Canada Trail
Existing Pathways
User-made Path
Multi-Use Pathway (MUP)