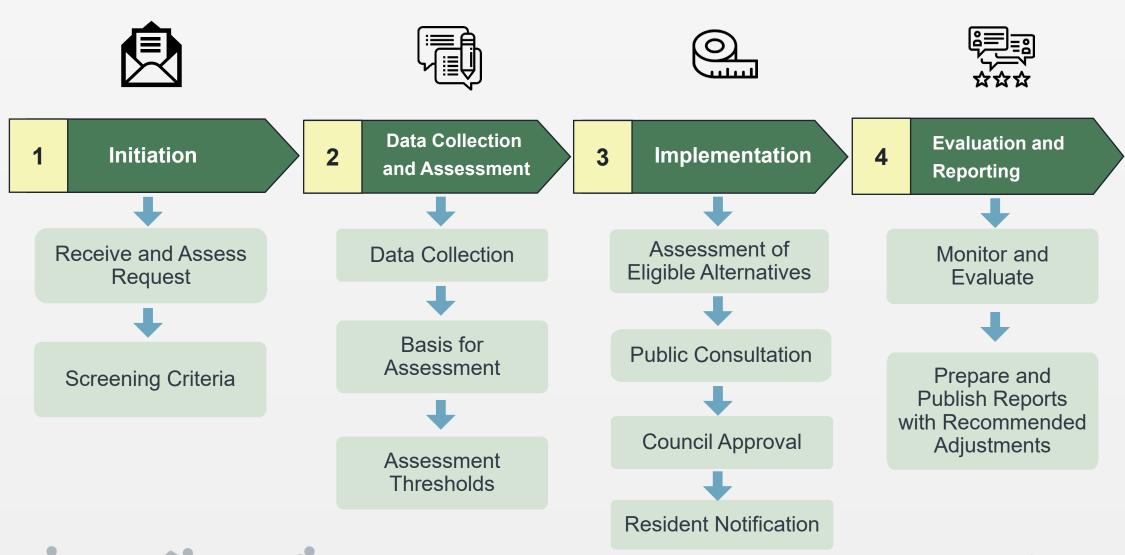

### **TTMP Development Process**

The **Municipal Class Environmental Assessment** (E.A.) **provides a process** in accordance with the E.A. Act for municipal **infrastructure projects**.

Master plans, such as this Transportation and Trails Master Plan, are **required to complete Phases 1 and 2** of the five phases of the Municipal Class E.A. process. The **plan is being completed consistent** with approach 1 of the E.A. Master Planning process and will include: