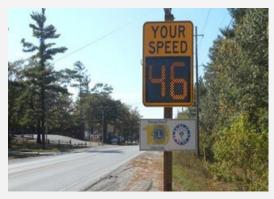

#### **Pedestrian Crossovers (Type A)**

- Overhead flashing amber beacons
- Crosswalk markings
- Pedestrian push button

#### **Pedestrian Crossovers (Type B)**

- Rapid rectangular flashing beacons (RRFBs)
- Side-mounted signage
- Overhead sign (in some cases)