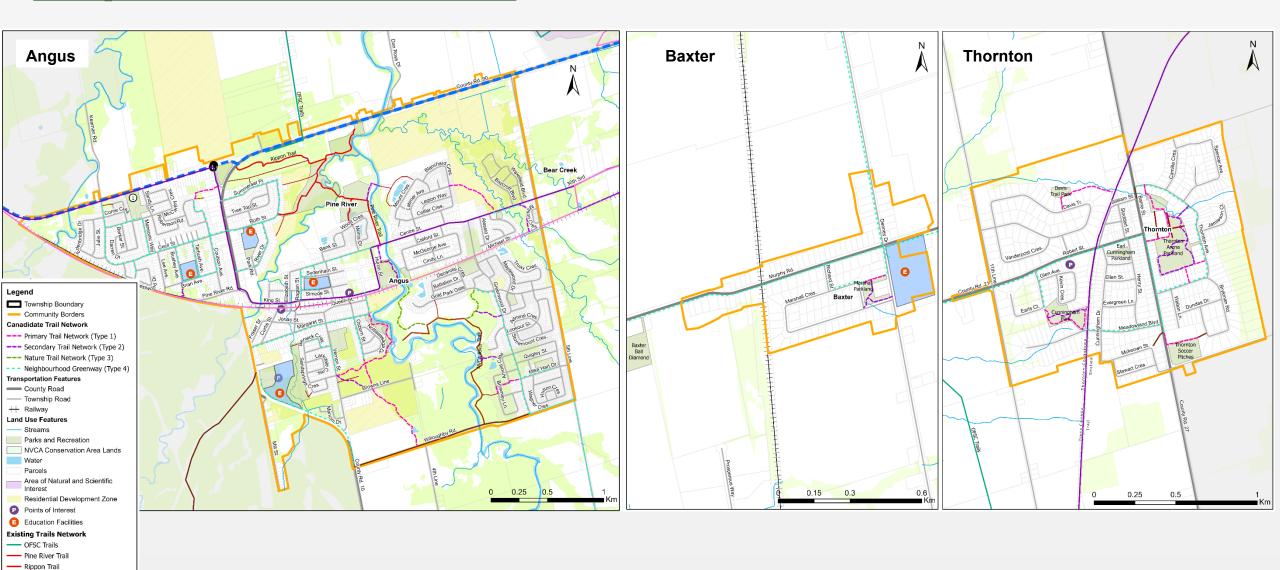

## Proposed Trails Network

#### **Key Highlights:**

- 5 proposed 'spines' to connect Angus,
   Thornton and Baxter.
- E-W Spines:
  - CR-21& 25<sup>th</sup> Sideroad proposed to include Neighbourhood Greenway Trail.
  - 30<sup>th</sup> Sideroad to be Secondary Trail & Neighbourhood Greenway.
- N-S Spines:
  - off-road via hydro corridor between 8<sup>th</sup> & 9<sup>th</sup> Line.
  - 5<sup>th</sup> Line proposed to include Neighbourhood Greenway Trail.

### **Proposed Trail Network**

Tiffin Conservation Area Trail
NVCA River Trail
Utopia CA Trail
Ganaraska Trail
Trans Canada Trail
Existing Pathways
User-made Path
Multi-Use Pathway (MUP)