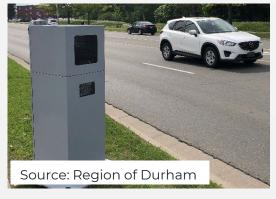

#### **Pedestrian Crossovers (Type A)**

- Overhead flashing amber beacons
- Crosswalk markings
- Pedestrian push button

#### **Pedestrian Crossovers (Type B)**

- Rapid rectangular flashing beacons (RRFBs)
- Side-mounted signage
- Overhead sign (in some cases)