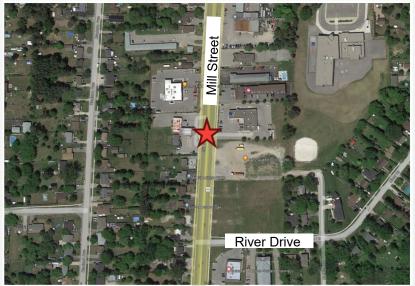

|    |                                                       |                                                        |    |                                                 |                         |

### **Other Considerations**





### **Pedestrian Crossovers**

#### **Selection Criteria**



#### **Pedestrian Crossovers (Type A)**



- Overhead flashing amber beacons
- Crosswalk markings
- Pedestrian push button

#### **Pedestrian Crossovers (Type B)**



- Rapid rectangular flashing beacons (RRFBs)
- Side-mounted signage
- Overhead sign (in some cases)







### **Potential Locations of Pedestrian Crossovers**

### **Angus**



Intersection of Mill Street and entrance of Dairy Queen

### **Baxter**



West leg of intersection at Murphy Road and Denny Drive

#### **Thornton**



Intersection of Robert Street and Kallen Boulevard (in front of Essa Public Library)















### **Traffic Calming Process**

















### **Traffic Calming Measures**

#### **Speed Control** Measures

Purpose: Intended to reduce travel speeds



**Speed Bumps / Humps** 



**Speed Tables** 

#### **Volume Control** Measures

Purpose: Intended to reduce traffic volumes



**Directional Closures** 

#### **Education Measures**

Purpose: Support other types of traffic calming measures



Radar Speed Display Sign



**Community Safety / School Zones** 



#### **Speed Control** Measures

Purpose: Non-physical measure to aid in