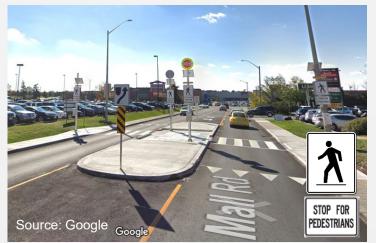

|    |                                                       |                                                        |    |                                                 |                         |

### **Other Considerations**





### **Pedestrian Crossovers**

#### **Selection Criteria**



#### **Pedestrian Crossovers (Type A)**



- Overhead flashing amber beacons
- Crosswalk markings
- Pedestrian push button

#### **Pedestrian Crossovers (Type B)**



- Rapid rectangular flashing beacons (RRFBs)
- Side-mounted signage
- Overhead sign (in some cases)







### **Potential Locations of Pedestrian Crossovers**

### **Angus**



Intersection of Mill Street and entrance of Dairy Queen

### **Baxter**



West leg of intersection at Murphy Road and Denny Drive

#### **Thornton**



Intersection of Robert Street and Kallen Boulevard (in front of Essa Public Library)















### **Traffic Calming Process**

















### **Traffic Calming Measures**

#### **Speed Control** Measures

Purpose: Intended to reduce travel speeds



**Speed Bumps / Humps** 



**Speed Tables** 

#### **Volume Control** Measures

Purpose: Intended to reduce traffic volumes



**Directional Closures** 

#### **Education Measures**

Purpose: Support other