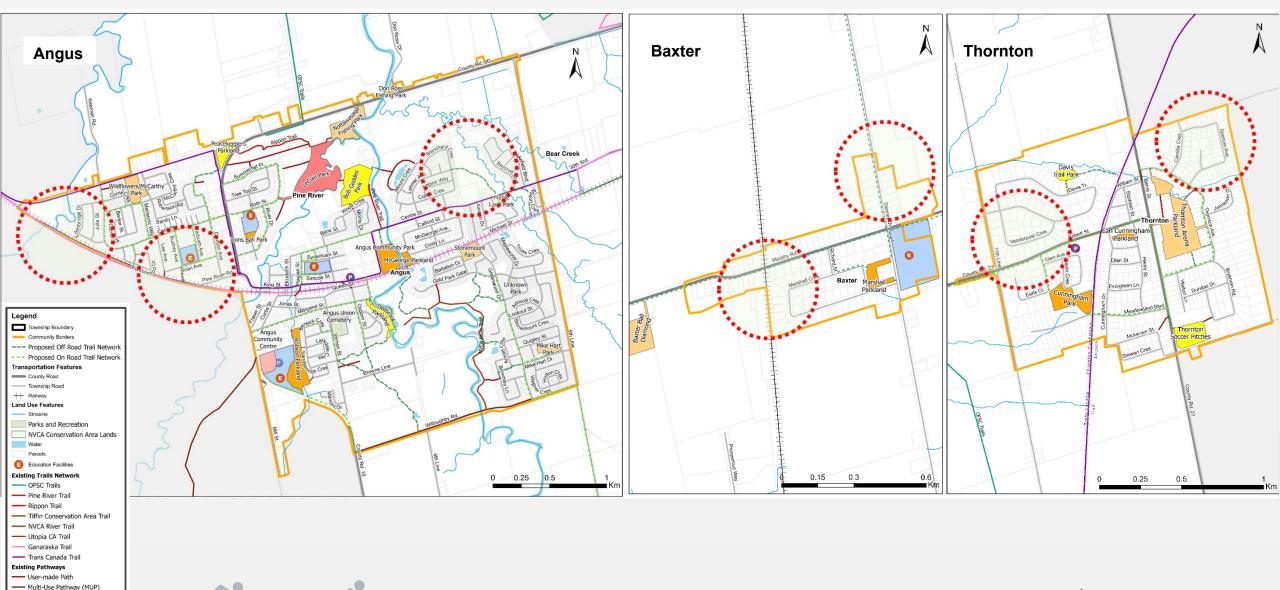

Planning for Parks: Locations for new park infrastructure and/or infrastructure improvements based on needs & gaps are shown in the following maps.

Parks Assessment

- Gaps in network 400m & 800m
- 5 minute & 10minute walking circle
- Created a Heat Map to visually highlight the findings.

- Existing park & amenity improvements
- Accessibility, CPTED, Trends and Best Practices
- Proposed new parks to fill in gaps