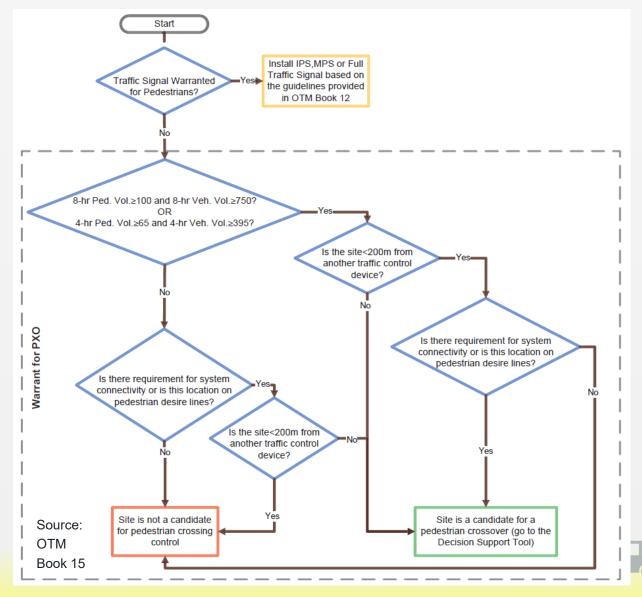

|    |                                                       |                                                        |    |                                                 |                         |

### **Other Considerations**





### **Pedestrian Crossovers**

#### **Selection Criteria**



#### **Pedestrian Crossovers (Type A)**



- Overhead flashing amber beacons
- Crosswalk markings
- Pedestrian push button

#### **Pedestrian Crossovers (Type B)**



- Rapid rectangular flashing beacons (RRFBs)
- Side-mounted signage
- Overhead sign (in some cases)







### **Potential Locations of Pedestrian Crossovers**

### **Angus**



Intersection of Mill Street and entrance of Dairy Queen

### **Baxter**



West leg of intersection at Murphy Road and Denny Drive

#### **Thornton**



Intersection of Robert Street and Kallen Boulevard (in front of Essa Public Library)















### **Traffic Calming Process**

















### **Traffic Calming Measures**

#### **Speed Control** Measures

Purpose: Intended to reduce travel speeds



**Speed Bumps / Humps** 



**Speed Tab