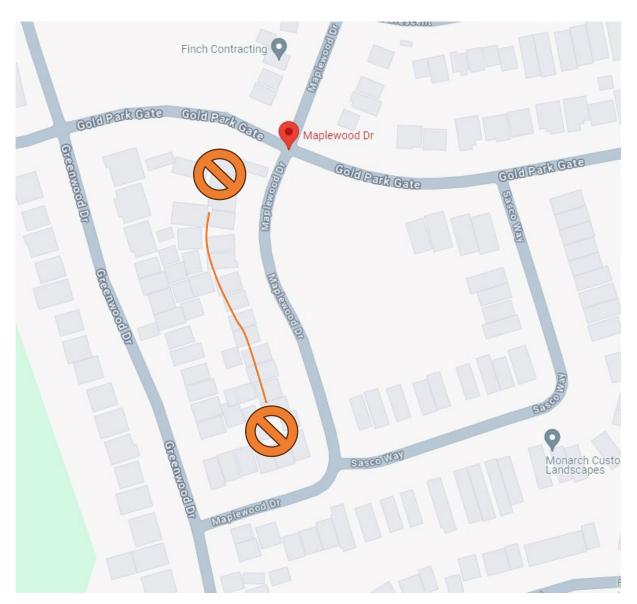

## Maplewood Park Drive, Gold Park Gate to Sasco Way

The Township of Essa hereby advises that Maplewood Park Drive will be closed to allow for the:

What does this mean for the residents?

- The roadway will be closed to regular traffic and only local traffic/emergency traffic will have access along Maplewood Drive between Gold Park Gate and Sasco Way.

## **ROAD CLOSURE LOCATION**

The following areas will be affected by the road closure along Maplewood Drive:

Figure 1 – Local traffic only in the highlighted area along Maplewood Drive.