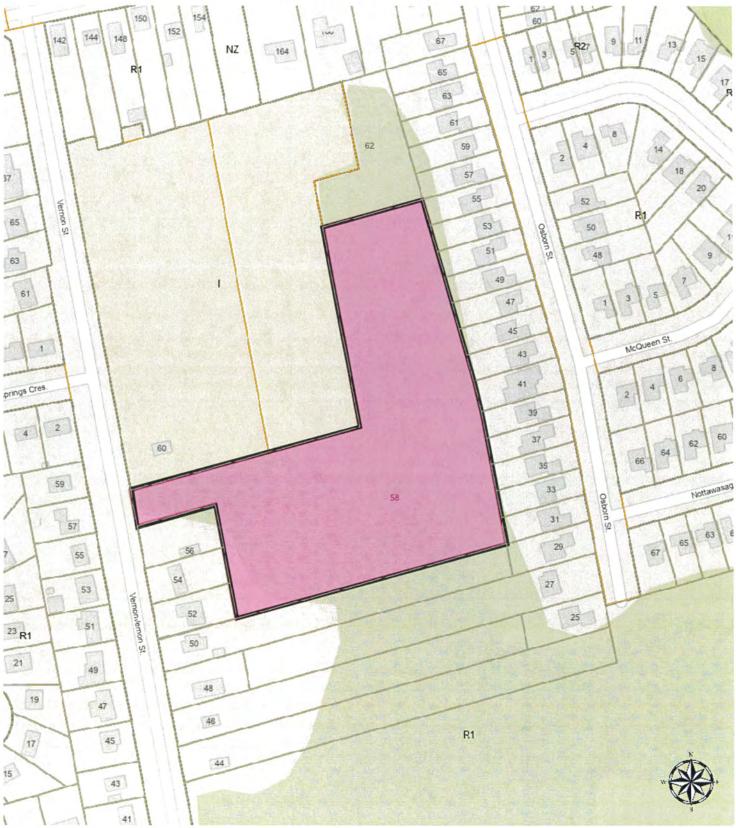

# Public Meeting

58 Vernon Zoning By-Law Amendment (Z11-23).

#### NOTICE OF A PUBLIC MEETING pursuant to the PLANNING ACT concerning A ZONING BY-LAW AMENDMENT (Z11-23)

(58 Vernon Street, Angus, PART E 1/2 LOT 29 CONCESSION 3 ESSA TWP, DESIGNATED AS PART 1, 51R43799; TOGETHER WITH AN EASEMENT OVER PART E 1/2 LOT 29, CONCESSION 3, PART 2, 51R39853 AS IN SC1214663 TOWNSHIP OF ESSA)

THE PURPOSE OF THE MEETING is to review an application for a Zoning By-law Amendment for property known as 58 Vernon Street. The subject land is designated as "Residential" in the Township of Essa's Official Plan, 2001, and is zoned "Residential, Low Density, Detached (R1) Zone" in Zoning By-law 2003-50. The applicant is proposing to change the existing zoning to Residential, Medium Density, Townhome (R3) Zone with site-specific provisions. The amendment would support a proposed Draft Plan of Subdivision, which proposes to create forty (40) new residential units including thirty-two (32) linked homes, eight (8) townhouse units, and two (2) blocks for open space. A site map has been attached.

# 58 Vernon Street ZBA

This map, either in whole or in part, may not be reproduced without the written authority from® The Corporation of the County of Simcoe. This map is intended for personal use, has been produced using data from a variety of sources and may not be current or accurate. Produced (in part) under license from: © His Majesty the King in Right of Canada, Department of Natural Resources: © King's Printer, Ontario Ministry of Natural Resources: © Teranet