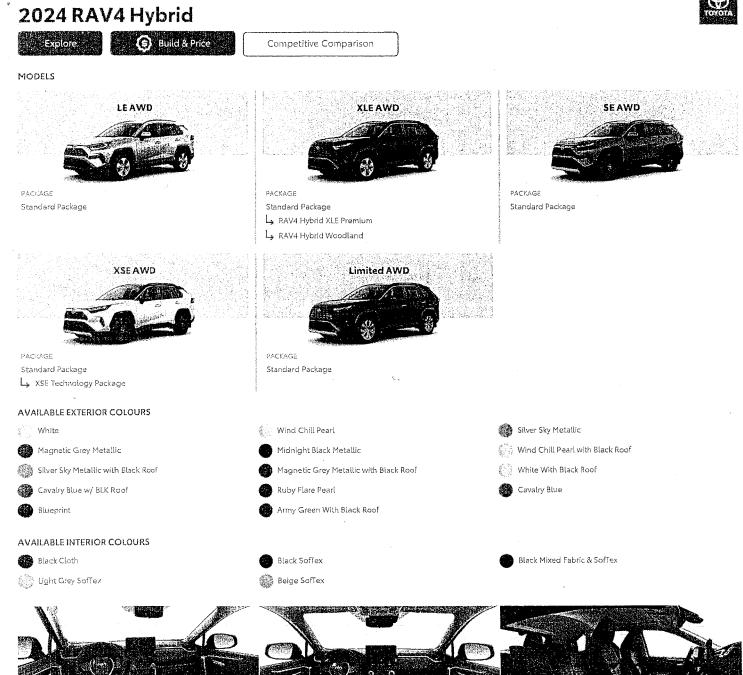

<u>Recommendation</u>: **BE IT RESOLVED THAT** Staff Report PD004-24 be received; and

**THAT** the quotation as received from Jackson Toyota for the Building and Clerk's Departments – Fleet Capital Purchase be accepted in the amount of **\$75,997.60** (excluding HST & Licensing) for the purchase of two 2024 Toyota RAV4 Hybrids for the Building Department and the Clerk's Department, as per the specifications attached to this Report.