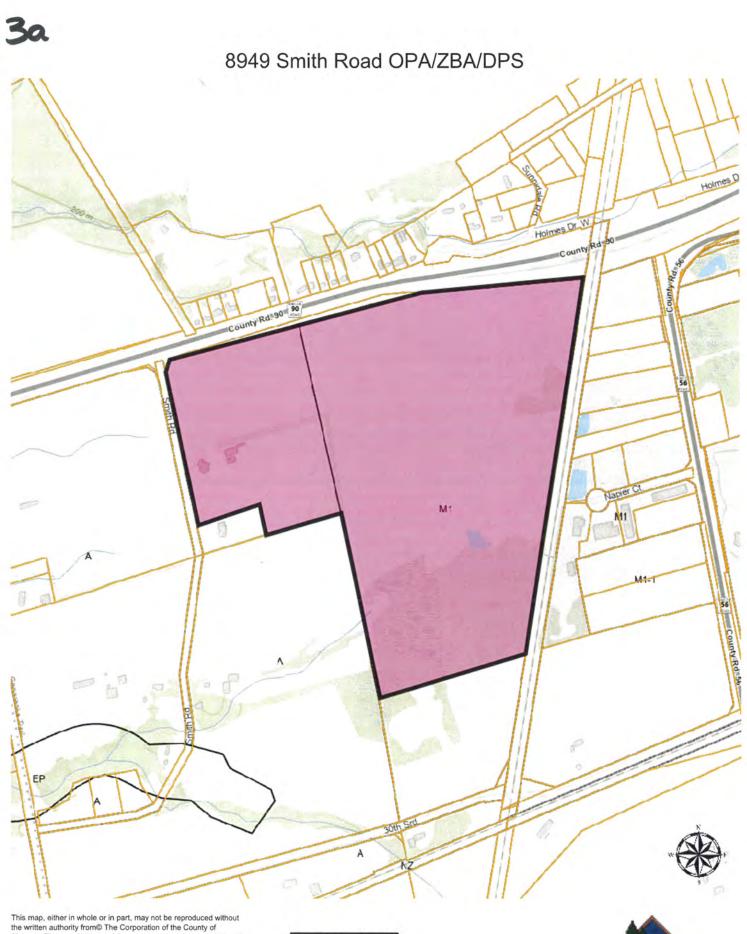

# p. 1 a. Public Meeting

8949 Smith Road Official Plan Amendment (OPA 47) and Zoning By-Law Amendment (Z15-23) and Draft Plan of Subdivision.

#### NOTICE OF A PUBLIC MEETING pursuant to the PLANNING ACT concerning AN OFFICIAL PLAN AMENDMENT (OPA 47) & A ZONING BY-LAW AMENDMENT (Z15-23)

(8949 Smith Road, Essa, PT E & W PTS LT 32 CON 6. PT E 1/2 LT 31 CON 6 ESSA PT 4 51R30291 EXCEPT PT 1 51R33656 & PT 1 51R38860 SUBJECT TO AN EASEMENT OVER PT LT 32 CON 6 PT 1, 51R37679 IN FAVOUR OF PT LT 32 CON 6 PT 1, 51R33656 AS IN SC906266 TOWNSHIP OF ESSA)

THE PURPOSE OF THE MEETING is to review an application for an Official Plan Amendment and a Zoning By-law Amendment for property known as 8949 Smith Road. The subject land is designated as both "Rural" and "Industrial" in the Township of Essa's Official Plan, 2001, and is zoned "Agricultural (A) Zone" and "General Industrial (M1) Zone" in Zoning Bylaw 2003-50. The applicant is proposing to change the existing Rural-designated lands to "Industrial" and rezone the Agricultural lands to the "General Industrial (M1) Zone". The amendment would support a proposed Draft Plan of Subdivision, which proposes to create twentyeight (28) Blocks, twenty-five (25) of which will be used for industrial uses, two (2) for the purpose of SWM Blocks and one (1) for an Environmental Protection Block. A site map has been attached.